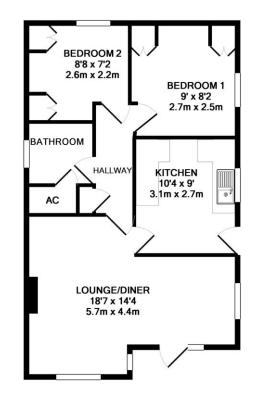

#### LOUNGE/DINER 18`7 x 14`4 (5.66m x 4.37m) max

Double aspect windows to front and side, electric fire in Victorian style surround.

### KITCHEN 10`4 x 9` (3.15m x 2.74m)

Window to side aspect, further glazed door to side. A range of modern base and wall units providing cupboard and drawer storage, curved worksurface with complimentary tiled splashbacks, stainless steel single drainer sink unit, Hotpoint Calor gas cooker, space for fridge freezer, space and plumbing for washing machine, extractor fan, vinyl flooring.

### BATHROOM

Frosted window to side aspect, white coloured suite comprising panel bath with Triton electric shower above, pedestal wash hand basin, low level WC, airing cupboard with combi calor gas fired boiler. Vinyl flooring.

INNER HALLWAY Cloaks cupboard, wall mounted thermostat, smoke alarm.

BEDROOM 1 9' x 8'2 (2.74m x 2.49m) Window to side aspect, built-in wardrobes with drawers.

BEDROOM 2 8`8 x 7`2 (2.64m x 2.18m) Window to rear aspect, with built-in wardrobes with drawers.

#### TOTAL APPROX. FLOOR AREA 554 SQ.FT. (51.5 SQ.M.)

Whilst every attempt has been made to ensure the accuracy of the floor plan contained here, measurements of doors, windows, rooms and any other items are approximate and no responsibility is taken for any error, omission, or mis-statement. This plan is for illustrative purposes only and should be used as such by any prospective purchaser. The services, systems and appliances shown have not been tested and no guarantee as to their operability or efficiency can be given Made with Metropix ©2017