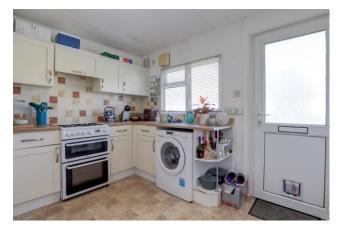

### KITCHEN 10`4 x 9` (3.15m x 2.74m)

Window to side aspect, further glazed door to side. A range of modern base and wall units providing cupboard and drawer storage, curved worksurface with complimentary tiled splashbacks, stainless steel single drainer sink unit, Hotpoint Calor gas cooker, space for fridge freezer, space and plumbing for washing machine, extractor fan, vinyl flooring.