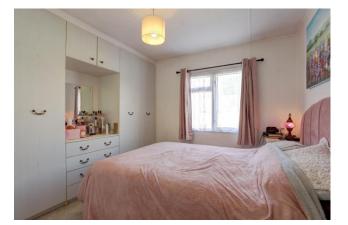

INNER HALLWAY Cloaks cupboard, wall mounted thermostat, smoke alarm.

BEDROOM 1 9' x 8'2 (2.74m x 2.49m) Window to side aspect, built-in wardrobes with drawers.

BEDROOM 2 8`8 x 7`2 (2.64m x 2.18m) Window to rear aspect, with built-in wardrobes with drawers.