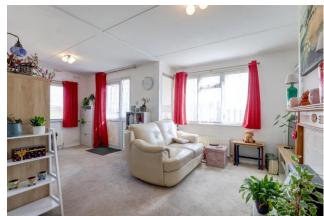

#### LOUNGE/DINER 18`7 x 14`4 (5.66m x 4.37m) max

Double aspect windows to front and side, electric fire in Victorian style surround.