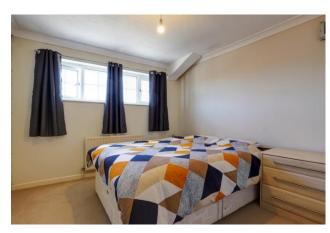

**Bedroom 1 10'10" (3.3m) x 10'6" (3.2m)**- High level window to side aspect, electric consumer unit, telephone point, radiator, coved and artex ceiling

**Bedroom 2 12'10" (3.91m) x 6'11" (2.11m)-** Window to side aspect, wardrobes to one wall, radiator, artex ceiling

**Bedroom 3 9'5" (2.87m) x 7'0" (2.13m)-** Window to side aspect enjoying views over The Crown Meadows, built-in cupboard, radiator, artex ceiling

**Bathroom** - White suite comprising `P shaped` panelled bath with curved glass shower screen and side mounted taps, fitted shower over, pedestal wash hand basin with mirror over, low level WC, generously tiled splashbacks, extractor fan, wood effect vinyl flooring, artex ceiling