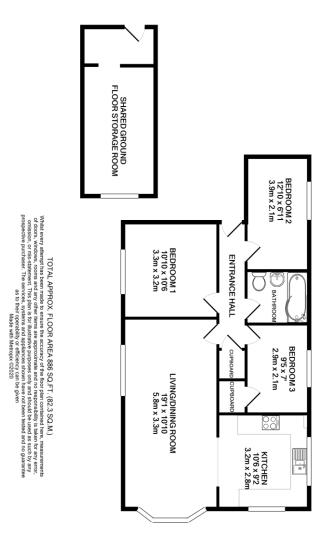

**Communal Entrance Hall** - With stairs to 1st & 2nd floors, storage cupboard housing meters for the flats

Entrance Hall - Storage cupboard, access to roof space, smoke alarm

**Living/Dining Room 19'1" (5.82m) x 10'10" (3.3m)**- Double aspect with bay window to front and high level window to side, TV point, telephone point, wall mounted thermostat, coved and artex ceiling, square arch to Kitchen

**Kitchen 10'6" (3.2m) x 9'2" (2.79m)-** Double aspect to front and side enjoying views over The Crown Meadows, range of beech fronted base and wall units providing cupboard and drawer storage, work-surfaces with tiled splash-backs, stainless steel 1 1/2 bowl sink with drainer inset and mixer tap, built-in Neff double oven with 4 ring gas hob and extractor hood over, space for upright fridge/freezer, space and plumbing for washing machine & tumble dryer, wall mounted gas boiler, radiator, wood effect vinyl flooring, coved and artex ceiling

**Bedroom 1 10'10" (3.3m) x 10'6" (3.2m)**- High level window to side aspect, electric consumer unit, telephone point, radiator, coved and artex ceiling

**Bedroom 2 12'10" (3.91m) x 6'11" (2.11m)-** Window to side aspect, wardrobes to one wall, radiator, artex ceiling

**Bedroom 3 9'5" (2.87m) x 7'0" (2.13m)-** Window to side aspect enjoying views over The Crown Meadows, built-in cupboard, radiator, artex ceiling

**Bathroom** - White suite comprising `P shaped` panelled bath with curved glass shower screen and side mounted taps, fitted shower over, pedestal wash hand basin with mirror over, low level WC, generously tiled splashbacks, extractor fan, wood effect vinyl flooring, artex ceiling

**Outside** - Allocated parking space to the side of the property with `Visitors parking` available close by

**Shared Ground Floor Storage Room** - Useful storage cupboard shared between the 3 flats

Notes - Share Of Freehold
999 Year Lease from 1st January 1994
Service Charge/Buildings Insurance - £150.00 per annum
Maintenance on a As and When with a 1/3 share of work