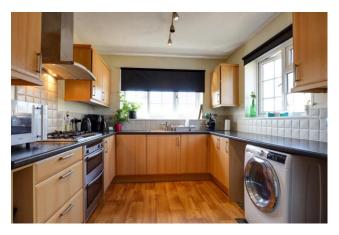

**Kitchen 10'6" (3.2m) x 9'2" (2.79m)-** Double aspect to front and side enjoying views over The Crown Meadows, range of beech fronted base and wall units providing cupboard and drawer storage, work-surfaces with tiled splash-backs, stainless steel 1 1/2 bowl sink with drainer inset and mixer tap, built-in Neff double oven with 4 ring gas hob and extractor hood over, space for upright fridge/freezer, space and plumbing for washing machine & tumble dryer, wall mounted gas boiler, radiator, wood effect vinyl flooring, coved and artex ceiling