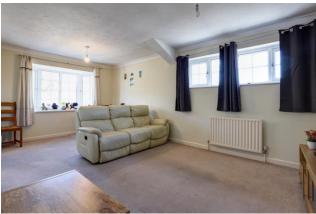

**Communal Entrance Hall** - With stairs to 1st & 2nd floors, storage cupboard housing meters for the flats

Entrance Hall - Storage cupboard, access to roof space, smoke alarm

**Living/Dining Room 19'1" (5.82m) x 10'10" (3.3m)**- Double aspect with bay window to front and high level window to side, TV point, telephone point, wall mounted thermostat, coved and artex ceiling, square arch to Kitchen