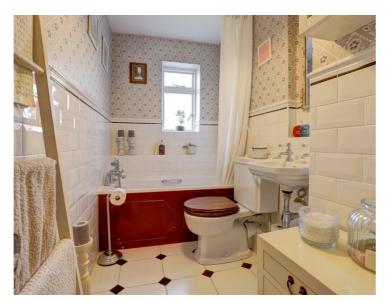

Bedroom 1 has a large window to front aspect, allowing plenty of natual light. Bedroom 2 is situated to the rear of the property.

The bathroom has a fitted bath, low level WC and wash hand basin. An obscured glazed window to the rear provides natural light.