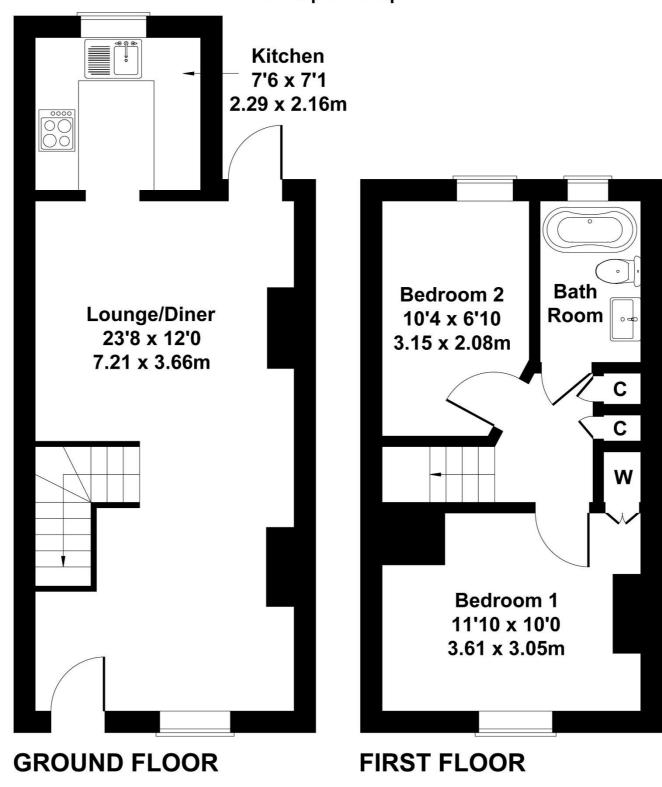

## A truly stunning Victorian style two bedroom terrace cottage with spacious open plan lounge/dining room.

24 Victoria Road is a characterful Terraced Cottage on the outskirts of the Town Centre.

The Entrance door leads into the Lounge/Dining Room with front aspect window. There is space for a dining table as the room flows into the spacious living area.

The Kitchen offers a range of base and wall units providing cupboard and drawer storage, 4 ring hob with extractor hood above, oven, space for washing machine. Rear aspect window with outlook onto rear garden.

Bedroom 1 has a large window to front aspect, allowing plenty of natual light. Bedroom 2 is situated to the rear of the property.

The bathroom has a fitted bath, low level WC and wash hand basin. An obscured glazed window to the rear provides natural light.

## Approximate Gross Internal Area 626 sq ft - 58 sq m

Not to Scale. Produced by The Plan Portal 2025 For Illustrative Purposes Only.

Please note Forum Sales & Lettings and their client give notice that: