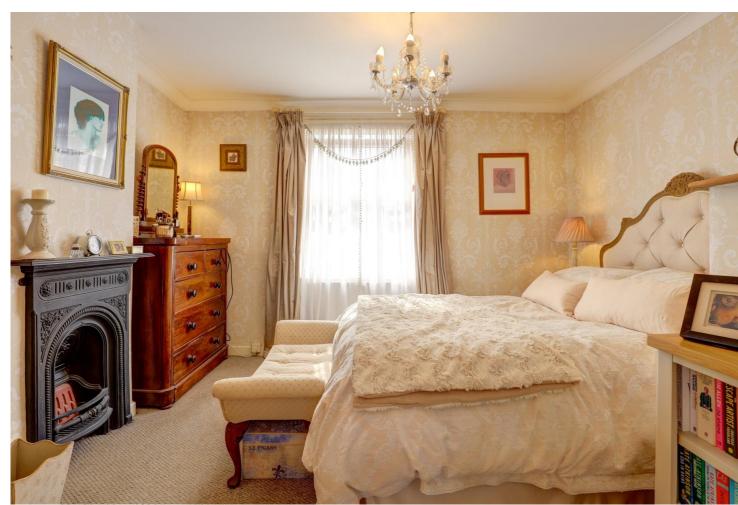

Bedroom 1 has a large window to front aspect, allowing plenty of natual light. Bedroom 2 is situated to the rear of the property.

The bathroom has a fitted bath, low level WC and wash hand basin. An obscured glazed window to the rear provides natural light.