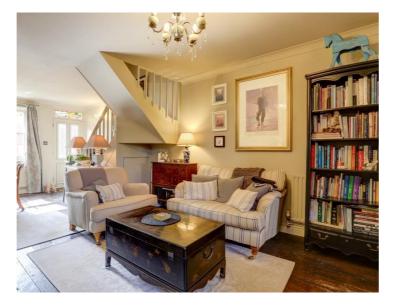

## A truly stunning Victorian style two bedroom terrace cottage with spacious open plan lounge/dining room.

24 Victoria Road is a characterful Terraced Cottage on the outskirts of the Town Centre.

The Entrance door leads into the Lounge/Dining Room with front aspect window. There is space for a dining table as the room flows into the spacious living area.