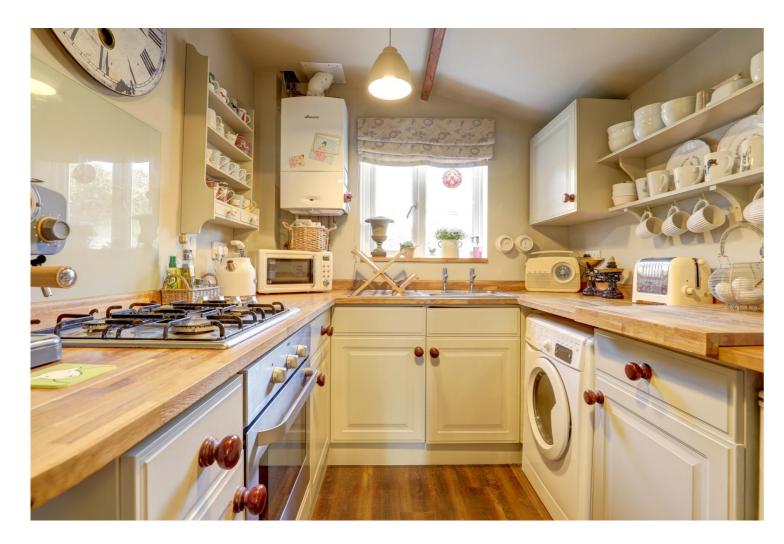

The Kitchen offers a range of base and wall units providing cupboard and drawer storage, 4 ring hob with extractor hood above, oven, space for washing machine. Rear aspect window with outlook onto rear garden.