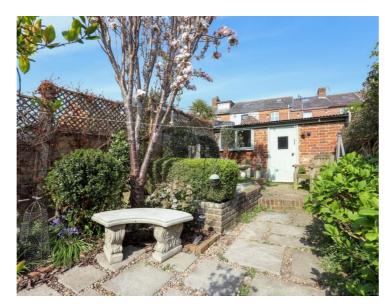

## OUTSIDE

The front of the property comprises a small patio area, that provides a useful bin storage area.

There are well established shrubs, with steps leading up to patio and a useful brick outbuilding at the rear, with power.