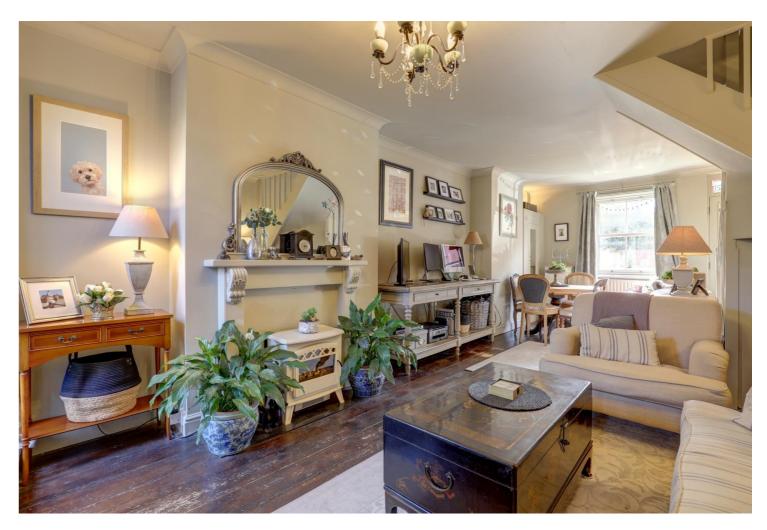

## A truly stunning Victorian style two bedroom terrace cottage with spacious open plan lounge/dining room.

24 Victoria Road is a characterful Terraced Cottage on the outskirts of the Town Centre.

The Entrance door leads into the Lounge/Dining Room with front aspect window. There is space for a dining table as the room flows into the spacious living area.