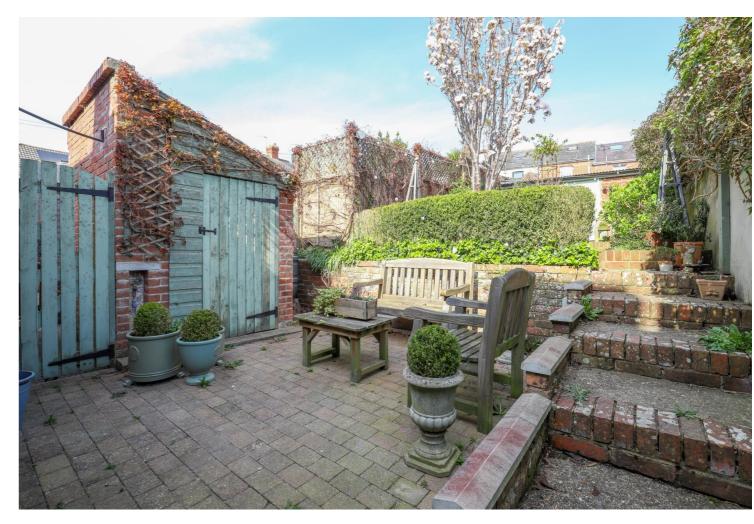

## OUTSIDE

The front of the property comprises a small patio area, that provides a useful bin storage area.

There are well established shrubs, with steps leading up to patio and a useful brick outbuilding at the rear, with power.