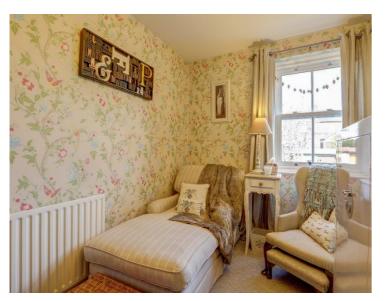

Bedroom 1 has a large window to front aspect, allowing plenty of natual light. Bedroom 2 is situated to the rear of the property.

The bathroom has a fitted bath, low level WC and wash hand basin. An obscured glazed window to the rear provides natural light.