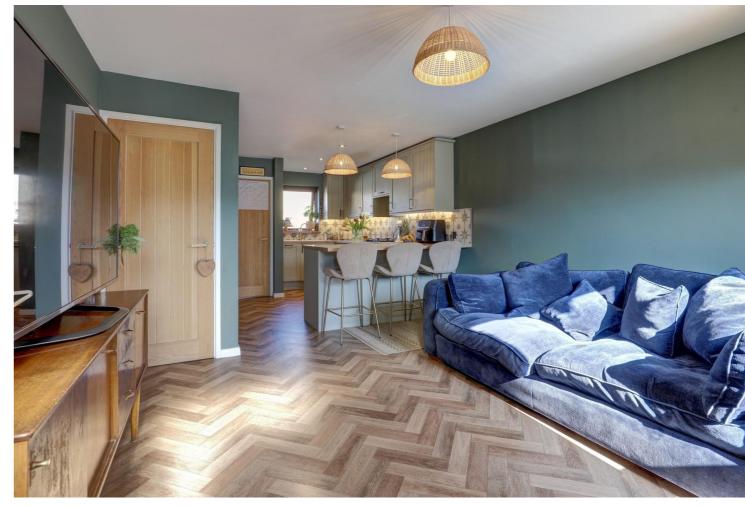

One of the many features of this home is the spacious sitting / dining room which has a large storage cupboard situated underneath the staircase. A single door also flows into the rear garden.

Upstairs there are two double bedrooms and a bathroom. Bedroom one overlooks the rear garden and bedroom two has a built in storage cupboard.