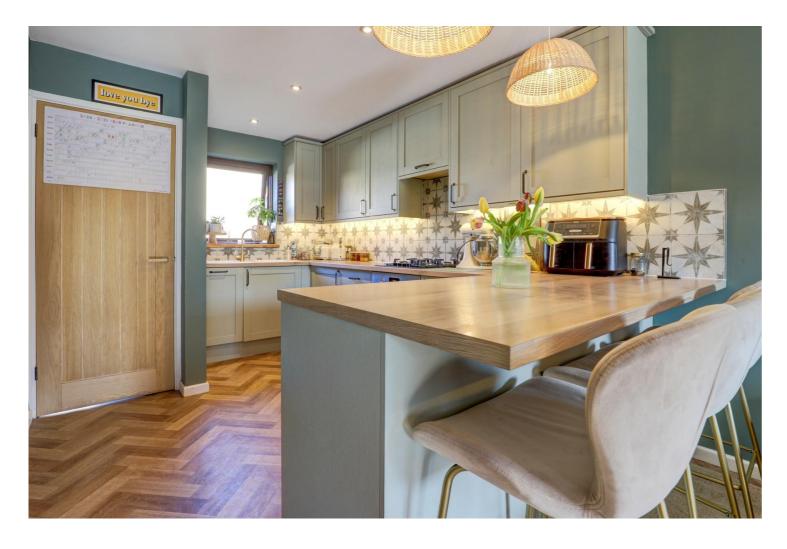

The modern kitchen benefits from a good selection of storage cabinets and drawers and the worktop is complimented by a tiled back splash. There is a fitted fridge and a four ring gas hob with a oven below.