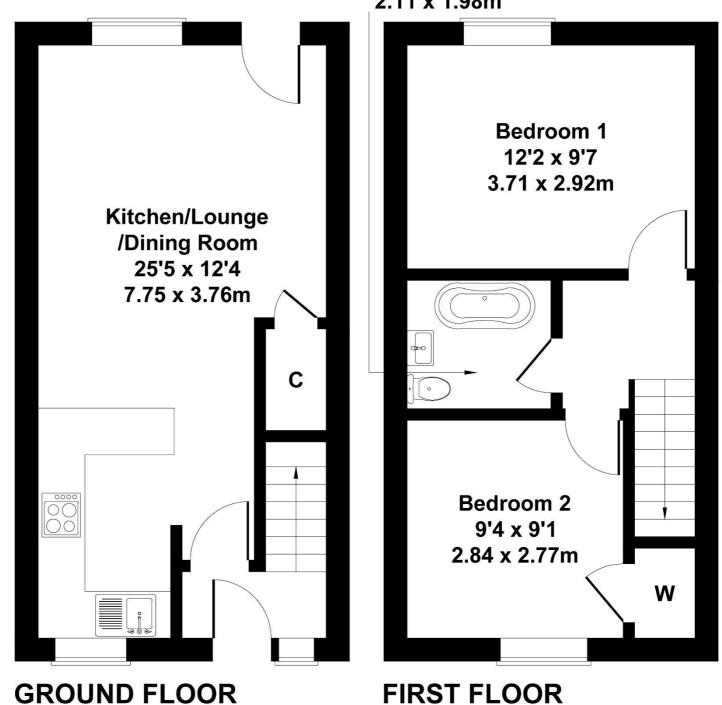

## Approximate Gross Internal Area 627 sq ft - 58 sq m

Bathroom 6'11 x 6'6 2.11 x 1.98m

Not to Scale. Produced by The Plan Portal 2025 For Illustrative Purposes Only.

Please note Forum Sales & Lettings and their client give notice that: