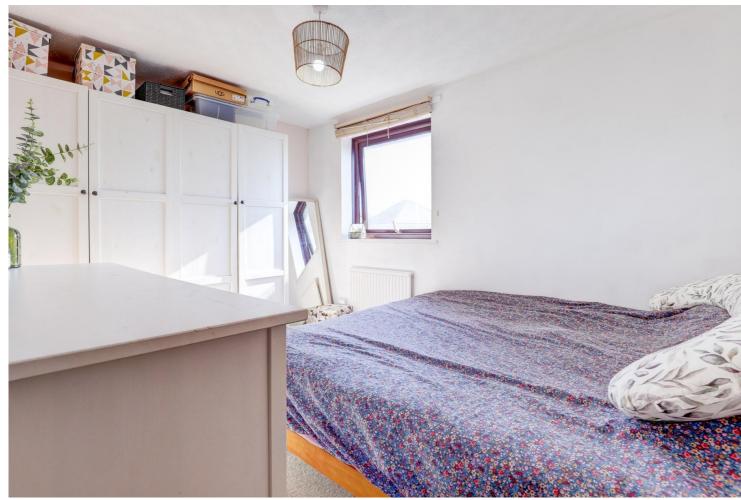

One of the many features of this home is the spacious sitting / dining room which has a large storage cupboard situated underneath the staircase. A single door also flows into the rear garden.

Upstairs there are two double bedrooms and a bathroom. Bedroom one overlooks the rear garden and bedroom two has a built in storage cupboard.