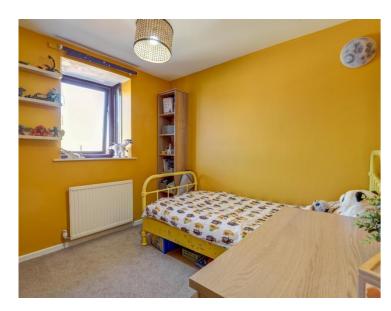

One of the many features of this home is the spacious sitting / dining room which has a large storage cupboard situated underneath the staircase. A single door also flows into the rear garden.

Upstairs there are two double bedrooms and a bathroom. Bedroom one overlooks the rear garden and bedroom two has a built in storage cupboard.