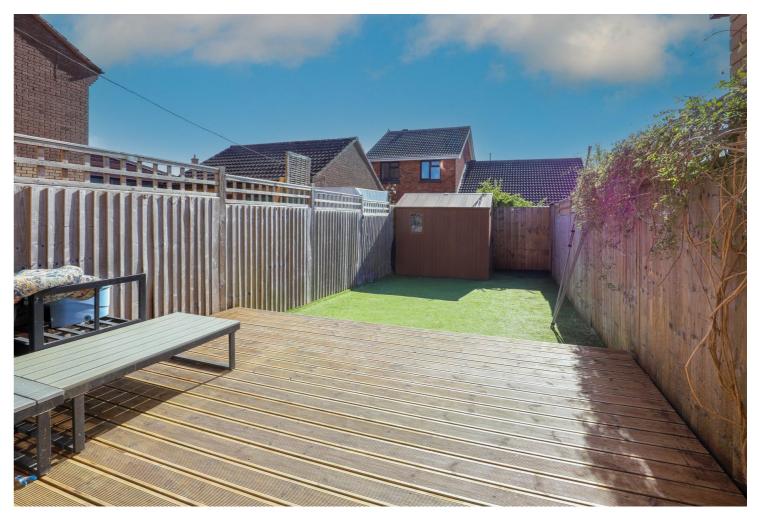

Externally there is a secluded rear garden which has a patio area adjacent to the property with the remainder being laid to synthetic turf. The is a side gate providing rear access.