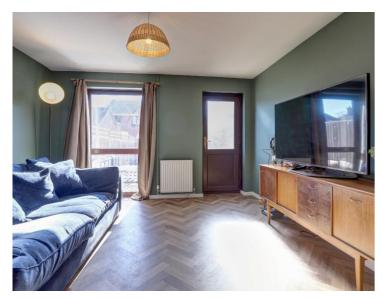

One of the many features of this home is the spacious sitting / dining room which has a large storage cupboard situated underneath the staircase. A single door also flows into the rear garden.

Upstairs there are two double bedrooms and a bathroom. Bedroom one overlooks the rear garden and bedroom two has a built in storage cupboard.