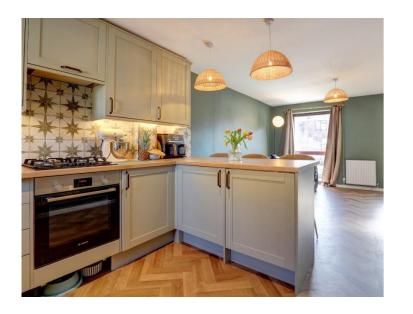

The modern kitchen benefits from a good selection of storage cabinets and drawers and the worktop is complimented by a tiled back splash. There is a fitted fridge and a four ring gas hob with a oven below.