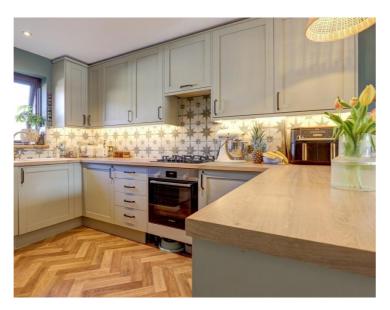

The modern kitchen benefits from a good selection of storage cabinets and drawers and the worktop is complimented by a tiled back splash. There is a fitted fridge and a four ring gas hob with a oven below.