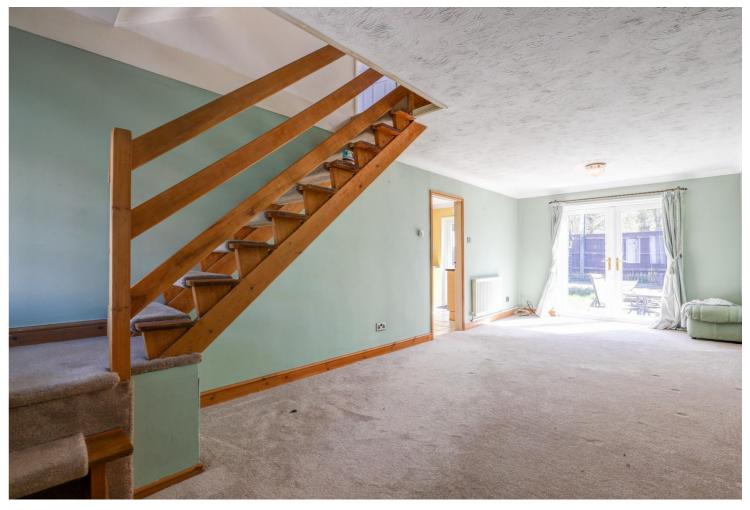

An obscure glazed front door leads to the entrance lobby providing access to the downstairs cloakroom comprising low level WC, wash hand basin, tiled splashback, obscure glazed window to front.

The lounge has access to the rear garden vis the patio doors.