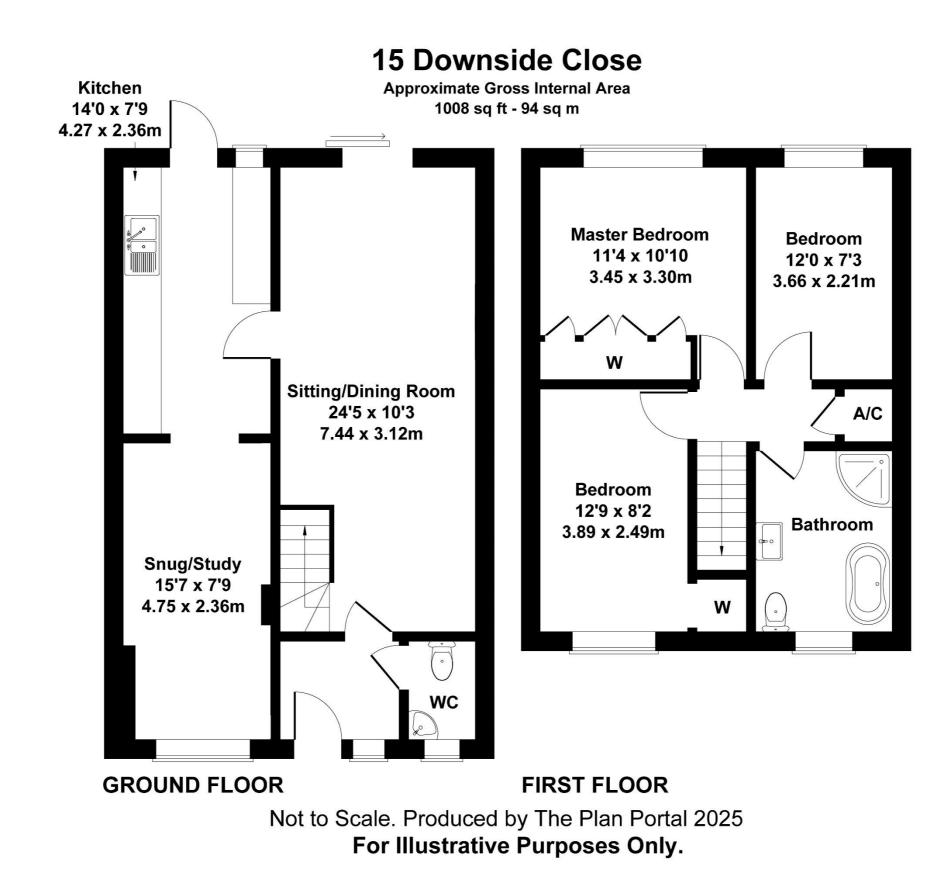

## A modern 3 bedroom end of terrace house with plenty of parking situated in a popular cul-de-sac conveniently located for Archbishop Wake School and town centre amenities.

15 Downside Close is modern end of terrace house benefitting from a garage conversion providing more spacious accommodation.

An obscure glazed front door leads to the entrance lobby providing access to the downstairs cloakroom comprising low level WC, wash hand basin, tiled splashback, obscure glazed window to front.

The lounge has access to the rear garden vis the patio doors.

The kitchen overlooks the rear garden with door extending to same. There is a range of base and floor units providing cupboard and drawer storage, built-in 4 ring electric hob, space for upright fridge/freezer, curved worksurfaces with tiled splashbacks and 1 1/2 bowl sink inset with mixer tap.

The dining room/snug (Formally the garage) has a large window to front aspect and offers a good sized second reception room or additional bedroom if required.

On the 1st floor are the 3 double bedrooms, bedrooms 1 & 3 overlooking the rear garden and bedroom 2 overlooking the front.

The bathroom suite comprises a panelled bath, separate shower enclosure, low level WC with concealed cistern, vanity wash hand basin, generous tiled splashbacks, obscure window to front aspect.

## OUTSIDE

Open plan front garden with the majority being concreted to provide PARKING.

The fully enclosed rear garden is bounded by fencing being paved and laid to shingle stone for ease of maintenance. Gate to rear access. Oil storage tank.