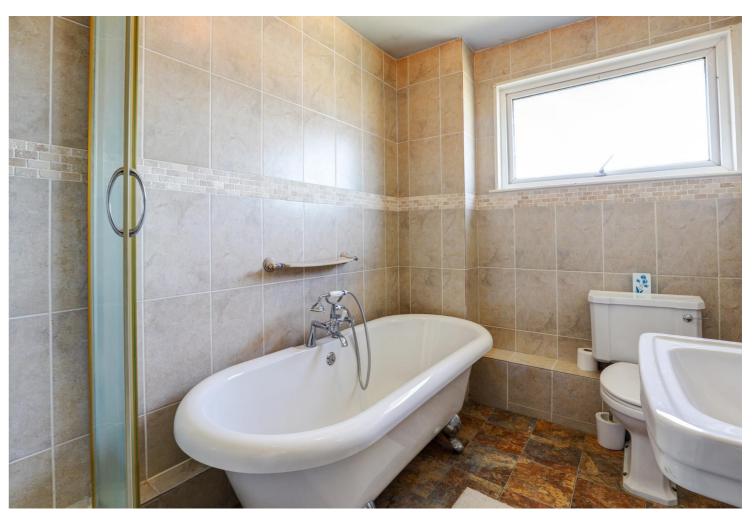

The bathroom suite comprises a panelled bath, separate shower enclosure, low level WC with concealed cistern, vanity wash hand basin, generous tiled splashbacks, obscure window to front aspect.