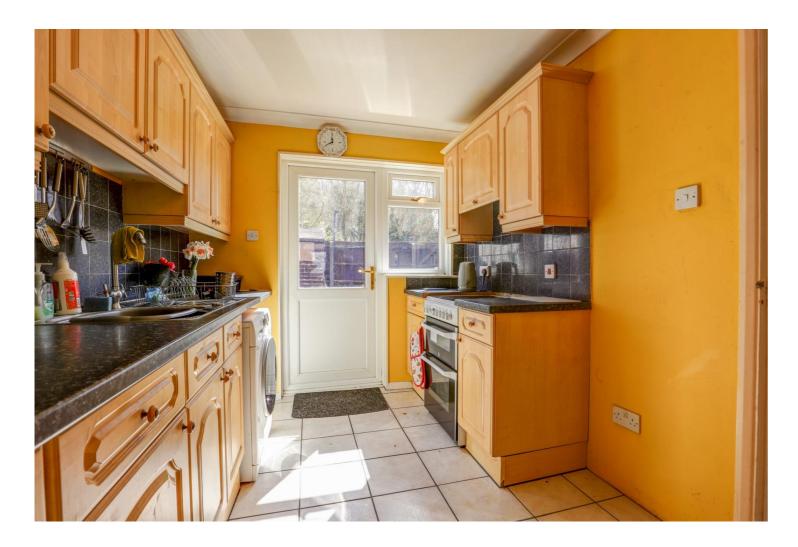

The kitchen overlooks the rear garden with door extending to same. There is a range of base and floor units providing cupboard and drawer storage, built-in 4 ring electric hob, space for upright fridge/freezer, curved worksurfaces with tiled splashbacks and 1 1/2 bowl sink inset with mixer tap.