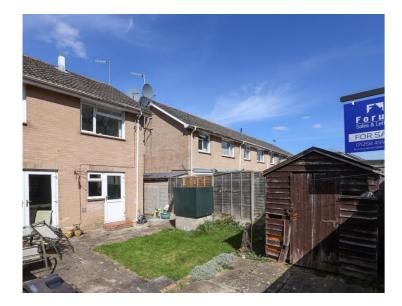

## OUTSIDE

Open plan front garden with the majority being concreted to provide PARKING.

The fully enclosed rear garden is bounded by fencing being paved and laid to shingle stone for ease of maintenance. Gate to rear access. Oil storage tank.