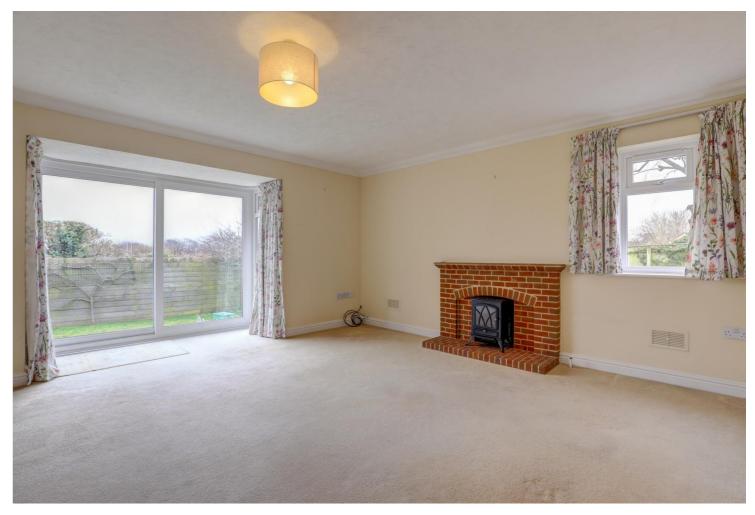

The ground floor offers bright and spacious living accommodation; the reception rooms all look out onto the south westerly facing garden. The living room has a feature brick fireplace and sliding doors providing access to the good sized rear garden. The reception rooms are all accessed from the spacious entrance hall.