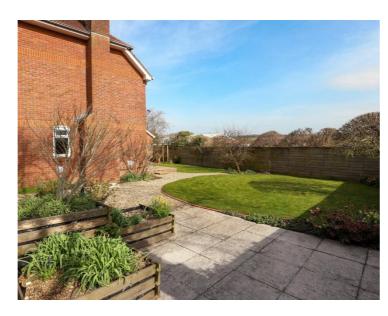

## OUTSIDE

The property is well sited within its south westerly garden; the boundaries are fenced with mature hedging. Mainly laid to lawn with a raised patio area, a good selection of flower and shrub borders. Tarmac drive leading to the detached Double Garage.