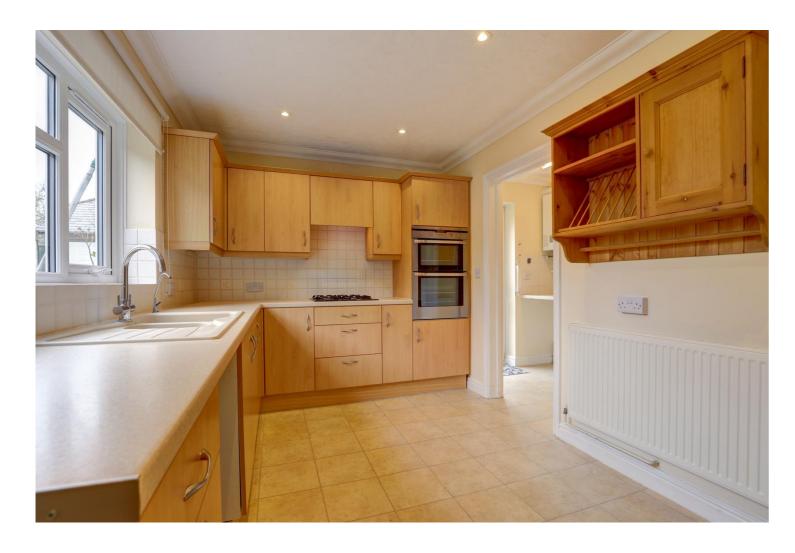

The kitchen is well equipped with an array of fitted wall and base cupboards, with work surfaces over. There is a separate utility room with side door that gives access to the outside.

The first floor provides four bedrooms; the principal room has an ensuite and dressing room. A fully equipped family bathroom serves the remaining three bedrooms. There are views across the town and towards open countryside beyond.