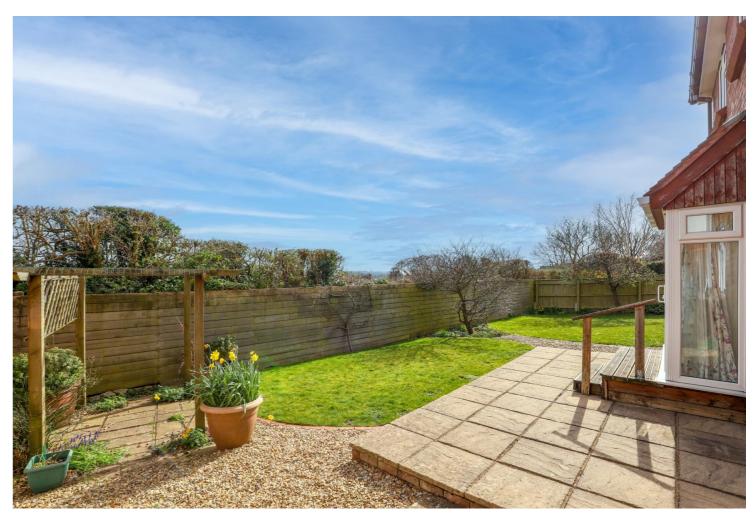

## OUTSIDE

The property is well sited within its south westerly garden; the boundaries are fenced with mature hedging. Mainly laid to lawn with a raised patio area, a good selection of flower and shrub borders. Tarmac drive leading to the detached Double Garage.