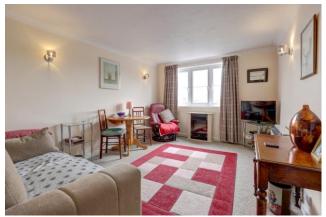

**Hallway** - Airing cupboard with insulated hot water cylinder, Cupboard housing electric meter and storage space. Security door entry system.

Living Room 13'9" (4.19m) x 10'3" (3.12m)- Wall light fittings, window to front aspect, storage heater, TV aerial point, telephone point, security door entry system, emergency pull cord.