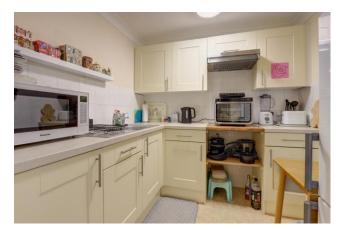

**Kitchen 7'7" (2.31m) x 6'11" (2.11m)**- Range of base and wall units providing cupboards and drawer storage, wor-surfaces with tiled splash-backs, stainless steel sink unit, space for electric cooker, space for fridge/freezer, emergency pull cord.