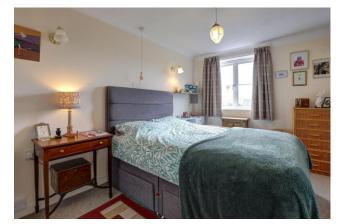

**Bedroom 1 14'11" (4.55m) x 8'5" (2.57m)**- Built in wardrobe with hanging rail and shelf over, window to front aspect, storage heater, wall light fittings, emergency pull cord

**Bedroom 2 14'11" (4.55m) x 6'5" (1.96m)-** Fitted wardrobe. window to front aspect, radiator, emergency pull cord