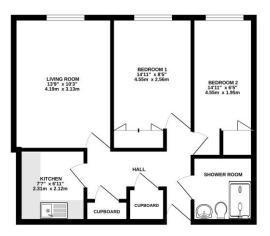

**Hallway** - Airing cupboard with insulated hot water cylinder, Cupboard housing electric meter and storage space. Security door entry system.

Living Room 13'9" (4.19m) x 10'3" (3.12m)- Wall light fittings, window to front aspect, storage heater, TV aerial point, telephone point, security door entry system, emergency pull cord.

**Kitchen 7'7" (2.31m) x 6'11" (2.11m)**- Range of base and wall units providing cupboards and drawer storage, wor-surfaces with tiled splash-backs, stainless steel sink unit, space for electric cooker, space for fridge/freezer, emergency pull cord.

**Bedroom 1 14'11" (4.55m) x 8'5" (2.57m)**- Built in wardrobe with hanging rail and shelf over, window to front aspect, storage heater, wall light fittings, emergency pull cord

**Bedroom 2 14'11" (4.55m) x 6'5" (1.96m)-** Fitted wardrobe. window to front aspect, radiator, emergency pull cord

**Shower Room** - Tiled and fitted with suite comprising shower cubicle with electric shower, emergency pull cord. WC and wash hand basin with vanity unit, mirror over, extractor fan. radiator.

Note - 125 years from 28 February 1987 Service Charge £3,677.08 Ground Rent £218.32

## £120,000 Leasehold

GROUND FLOOR 528 sq.ft. (49.1 sq.m.) approx.

TOTAL, FLOOR AREA, SLOB AGE, SLO AGE, (HA), and ) approx. Who every stampf table term do to source it account of the drogsing outputted free, measurements of does, webbar, more and any short herm state generative and real more address and the start part providence packsam. The start and providence and your address and a built by any providence packsam. The start and providence and your address and a built by any and the start pack and the start packsam and the start packsam and the the start pack and the start packsam and a start pack and what with homes calls