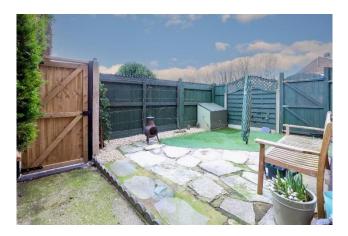

White bathroom suite with 'P' shape bath, wash hand basin and WC, window giving natural light.

Externally the property enjoys allocated courtyard parking for a couple of cars, fully enclosed garden with paved patio area and artificial grass for ease of maintence, storage shed.