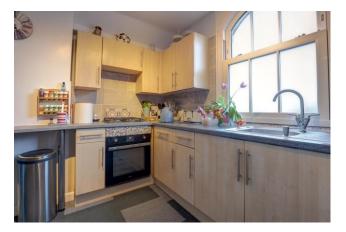

Kitchen with beech fronted base and wall units providing cupboard and drawer storage, useful breakfast bar with fitted oven and hob, attractive curved window to rear aspect.

There are 2 double bedrooms with windows to front and rear aspects both offering plenty of space for free standing bedroom furniture, feature cast iron fire place to second bedroom