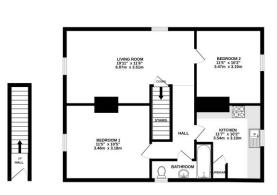

## **Entrance Hall**

Living Room 19'11" (6.07m) x 11'6" (3.51m) Hallway

Kitchen 11'7" (3.53m) x 10'2" (3.1m) Bedroom 1 11'5" (3.48m) x 10'5" (3.18m) Bedroom 2 11'11" (3.63m) x 10'2" (3.1m) Bathroom

Notes - Lease - 104 Years Remaining Ground Rent - £100 pa Service Charge - TBC **Buildings Insurance - TBC** 

Flat 1 is accessed via its own private door via through the enclosed courtyard garden. Hallway with stairs leading to the first floor acommodation The spacious living room boasts double aspect to front and side elevations.

Kitchen with beech fronted base and wall units providing cupboard and drawer storage, useful breakfast bar with fitted oven and hob, attractive curved window to rear aspect.

There are 2 double bedrooms with windows to front and rear aspects both offering plenty of space for free standing bedroom furniture, feature cast iron fire place to second bedroom

White bathroom suite with 'P' shape bath, wash hand basin and WC, window giving natural light.

Externally the property enjoys allocated courtyard parking for a couple of cars, fully enclosed garden with paved patio area and artificial grass for ease of maintence, storage shed.