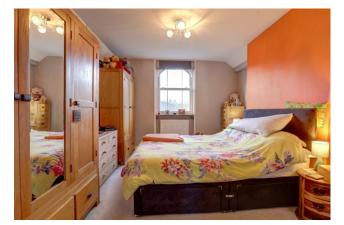

Kitchen with beech fronted base and wall units providing cupboard and drawer storage, useful breakfast bar with fitted oven and hob, attractive curved window to rear aspect.

There are 2 double bedrooms with windows to front and rear aspects both offering plenty of space for free standing bedroom furniture, feature cast iron fire place to second bedroom