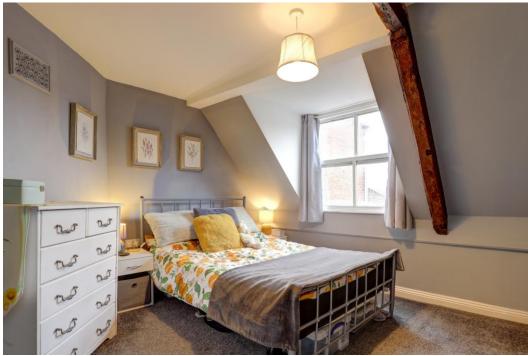

**Bedroom 13'3" (4.04m) x 11'3" (3.43m)-** Sliding sash window to rear aspect, exposed beams

**Shower Room** - Glass shower enclosure, wash hand basin, WC, cupboard with space and plumbing for washing machine, window to front aspect