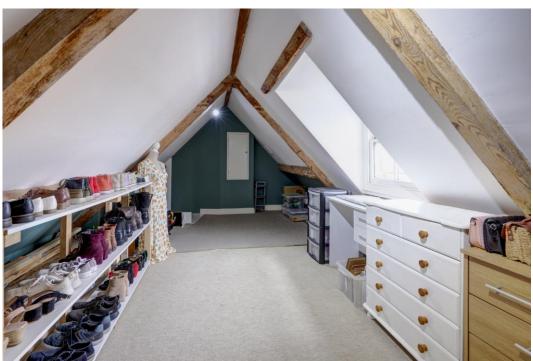

**Second Floor Loft Room 23'7" (7.19m) x 11'4" (3.45m)-** With dormer window to front aspect overlooking the market place, eaves storage, exposed beams

Notes - Lease - 125 Years (2017) Ground Rent - £150 pa Service Charge - TBC