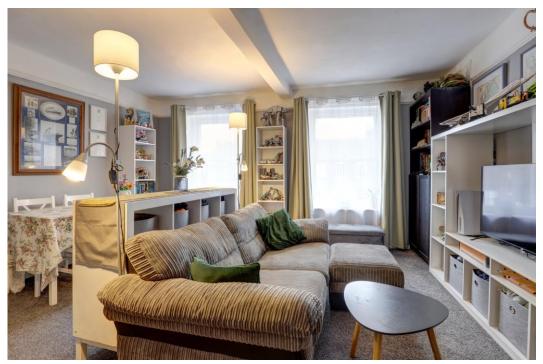

## **Hallway**

**Living/Dining Room 15'1" (4.6m)** x **14'10" (4.52m)**- 2 sliding sash windows to front aspect overlooking the market place, TV point, telephone point

**Kitchen 12'11" (3.94m) x 7'6" (2.29m)**- Range of painted wood fronted base and wall units, work-surfaces with tiled splash-backs, stainless steel electric oven with 4 ring gas hob and extractor hood over, stainless steel single sink with drainer inset, breakfast bar, wall mounted gas boiler, radiator, sliding sash window to front aspect overlooking the market place, original wooden stair case to Loft Room,