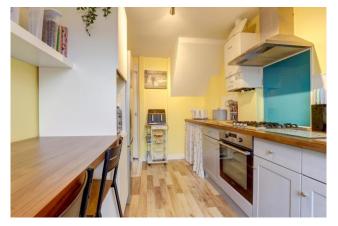

## **Hallway**

**Living/Dining Room 15'1" (4.6m)** x **14'10" (4.52m)**- 2 sliding sash windows to front aspect overlooking the market place, TV point, telephone point

**Kitchen 12'11" (3.94m) x 7'6" (2.29m)**- Range of painted wood fronted base and wall units, work-surfaces with tiled splash-backs, stainless steel electric oven with 4 ring gas hob and extractor hood over, stainless steel single sink with drainer inset, breakfast bar, wall mounted gas boiler, radiator, sliding sash window to front aspect overlooking the market place, original wooden stair case to Loft Room,