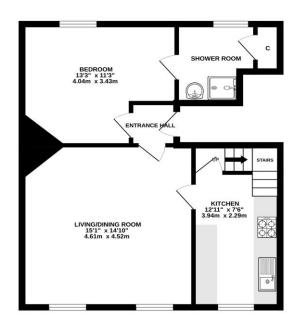

## **Hallway**

**Living/Dining Room 15'1" (4.6m)** x **14'10" (4.52m)**- 2 sliding sash windows to front aspect overlooking the market place, TV point, telephone point

**Kitchen 12'11" (3.94m) x 7'6" (2.29m)**- Range of painted wood fronted base and wall units, work-surfaces with tiled splash-backs, stainless steel electric oven with 4 ring gas hob and extractor hood over, stainless steel single sink with drainer inset, breakfast bar, wall mounted gas boiler, radiator, sliding sash window to front aspect overlooking the market place, original wooden stair case to Loft Room,

**Bedroom 13'3" (4.04m) x 11'3" (3.43m)-** Sliding sash window to rear aspect, exposed beams

**Shower Room** - Glass shower enclosure, wash hand basin, WC, cupboard with space and plumbing for washing machine, window to front aspect

## TOTAL FLOOR AREA: 803 sq.ft. (74.6 sq.m.) approx.

Whist every attempt has been made to ensure the accuracy of the foorplan contained here, measurements of doors, windows, rooms and any other items are approximate and no responsibility is taken for any error, comission or mis-statement. This plan is for illustrative purposes only and should be used as such by any prospective purchaser. The services, systems and appliances shown have not been tested and no guarantee as to their operability or efficiency can be given.