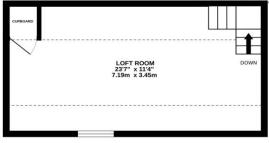

**Second Floor Loft Room 23'7" (7.19m) x 11'4" (3.45m)-** With dormer window to front aspect overlooking the market place, eaves storage, exposed beams

Notes - Lease - 125 Years (2017) Ground Rent - £150 pa Service Charge - TBC

## TOTAL FLOOR AREA: 803 sq.ft. (74.6 sq.m.) approx.

Whist every attempt has been made to ensure the accuracy of the foorplan contained here, measurements of doors, windows, rooms and any other items are approximate and no responsibility is taken for any error, comission or mis-statement. This plan is for illustrative purposes only and should be used as such by any prospective purchaser. The services, systems and appliances shown have not been tested and no guarantee as to their operability or efficiency can be given.