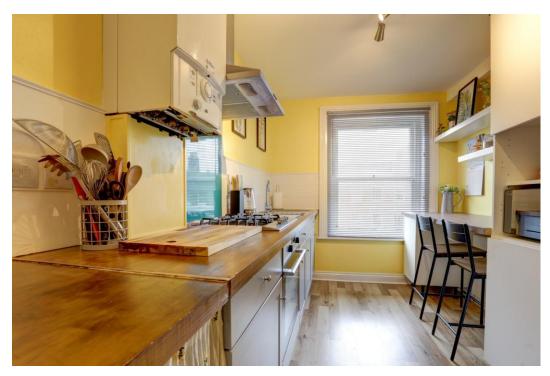

## **Hallway**

**Living/Dining Room 15'1" (4.6m)** x **14'10" (4.52m)**- 2 sliding sash windows to front aspect overlooking the market place, TV point, telephone point

**Kitchen 12'11" (3.94m) x 7'6" (2.29m)**- Range of painted wood fronted base and wall units, work-surfaces with tiled splash-backs, stainless steel electric oven with 4 ring gas hob and extractor hood over, stainless steel single sink with drainer inset, breakfast bar, wall mounted gas boiler, radiator, sliding sash window to front aspect overlooking the market place, original wooden stair case to Loft Room,