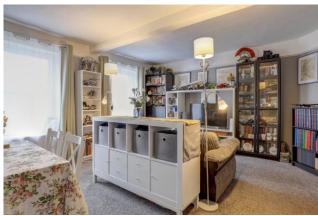

## **Hallway**

**Living/Dining Room 15'1" (4.6m)** x **14'10" (4.52m)**- 2 sliding sash windows to front aspect overlooking the market place, TV point, telephone point

**Kitchen 12'11" (3.94m) x 7'6" (2.29m)**- Range of painted wood fronted base and wall units, work-surfaces with tiled splash-backs, stainless steel electric oven with 4 ring gas hob and extractor hood over, stainless steel single sink with drainer inset, breakfast bar, wall mounted gas boiler, radiator, sliding sash window to front aspect overlooking the market place, original wooden stair case to Loft Room,