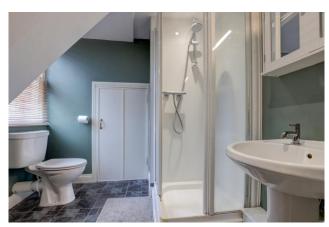

**Bedroom 13'3" (4.04m) x 11'3" (3.43m)-** Sliding sash window to rear aspect, exposed beams

**Shower Room** - Glass shower enclosure, wash hand basin, WC, cupboard with space and plumbing for washing machine, window to front aspect