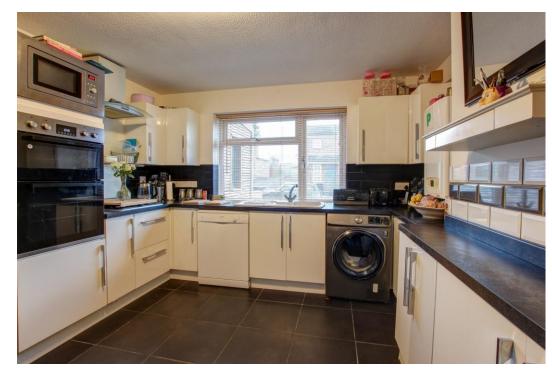

The Lounge is situated to the back aspect of the property with a window overlooking the back garden and French doors leading to the same.

The Kitchen/Breakfast Room is situated to the front of the property and offers a range of base units with space for a cooker, washing machine, tumble dryer, dishwasher and fridge freezer and also houses the gas boiler. The large picture window overlooks the front aspect of the property and provides an abundance of natural light.