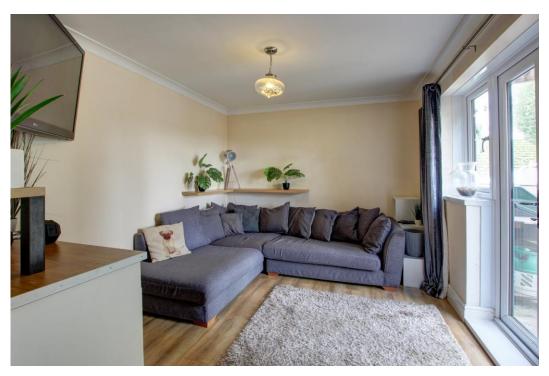

The Lounge is situated to the back aspect of the property with a window overlooking the back garden and French doors leading to the same.

The Kitchen/Breakfast Room is situated to the front of the property and offers a range of base units with space for a cooker, washing machine, tumble dryer, dishwasher and fridge freezer and also houses the gas boiler. The large picture window overlooks the front aspect of the property and provides an abundance of natural light.