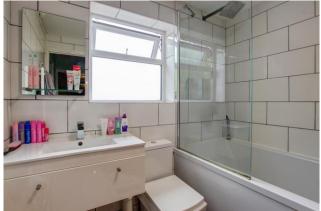

The Bathroom is also situated to the rear and the predominantly white suite comprises WC, wash hand basin and a oversized bath with shower attachment, an obscure glazed window gives this room natural light.