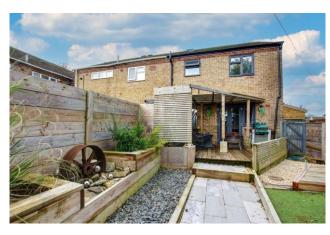

The front garden is completely laid to shingle with a pathway leading to the front door.

The fully enclosed rear garden is to an Easterly aspect and therefore benefits from plenty of morning and early afternoon sunshine. There is a decking area adjacent to the rear of the property, with a superbly sized outbuilding to the rear of the property.