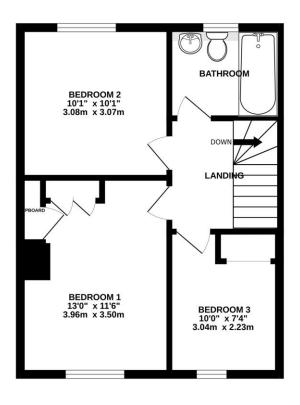

Entrance Porch Hallway Cloakroom

Kitchen/Breakfast Room 13'0" (3.96m) x 11'6" (3.51m)

Living Room 17'6" (5.33m) x 10'1" (3.07m)

**First Floor Landing** 

Bedroom 1 13'0" (3.96m) x 11'6" (3.51m)

Bedroom 2 10'1" (3.07m) x 10'1" (3.07m)

Bedroom 3 10'0" (3.05m) x 7'4" (2.24m)

Bathroom

**GROUND FLOOR** 420 sq.ft. (39.1 sq.m.) approx.

1ST FLOOR 402 sq.ft. (37.4 sq.m.) approx.

## TOTAL FLOOR AREA: 823 sq.ft. (76.4 sq.m.) approx.

Whilst every attempt has been made to ensure the accuracy of the floorplan contained here, measurements of doors, windows, rooms and any other items are approximate and no responsibility is taken for any error. of doors, windows, rooms and any other items are approximate and no responsibility is taxen for any error, omission or mis-statement. This plan is for illustrative purposes only and should be used as such by any prospective purchaser. The services, systems and appliances shown have not been tested and no guarantee as to their operability or efficiency can be given.