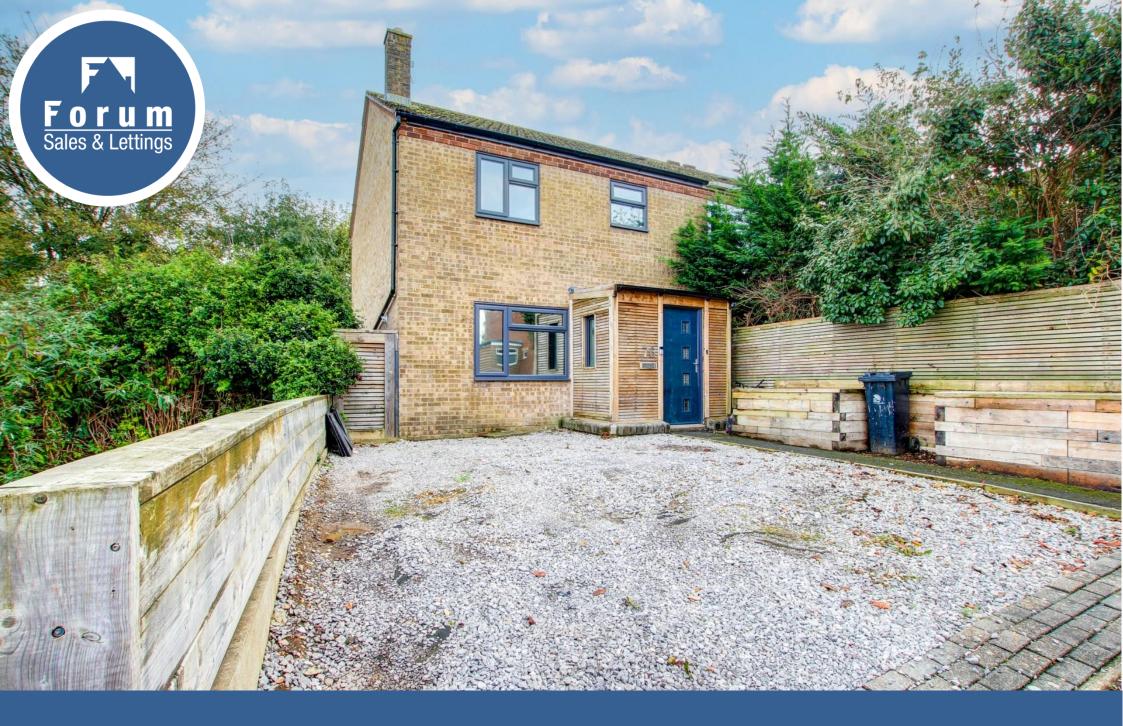

76 Pigeon Close, Blandford St Mary, Dorset, DT11 9PP

## A spacious three bedroom semi detached property situated close to the town centre with landscaped rear garden.

The front door leads into the Porchway and provides entrance into Hallway. The Hallway has a useful understairs space which can be utilised as storage but could also provide a small study area. The Cloakroom comprises WC and wash hand basin with tiled splashbacks.

The front garden is completely laid to shingle with a pathway leading to the front door.

The fully enclosed rear garden is to an Easterly aspect and therefore benefits from plenty of morning and early afternoon sunshine. There is a decking area adjacent to the rear of the property, with a superbly sized outbuilding to the rear of the property.