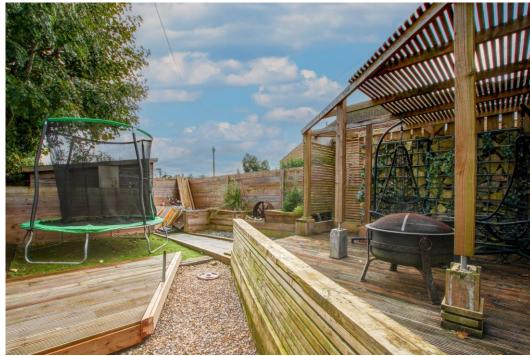

The front garden is completely laid to shingle with a pathway leading to the front door.

The fully enclosed rear garden is to an Easterly aspect and therefore benefits from plenty of morning and early afternoon sunshine. There is a decking area adjacent to the rear of the property, with a superbly sized outbuilding to the rear of the property.