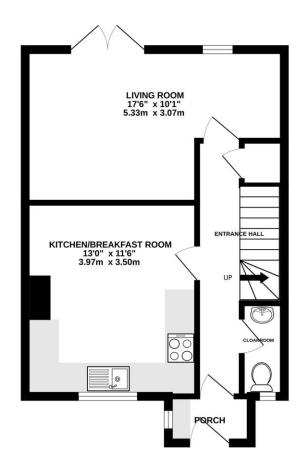

Entrance Porch Hallway Cloakroom

Kitchen/Breakfast Room 13'0" (3.96m) x 11'6" (3.51m)

Living Room 17'6" (5.33m) x 10'1" (3.07m)

**First Floor Landing** 

Bedroom 1 13'0" (3.96m) x 11'6" (3.51m)

Bedroom 2 10'1" (3.07m) x 10'1" (3.07m)

Bedroom 3 10'0" (3.05m) x 7'4" (2.24m)

Bathroom

**GROUND FLOOR** 420 sq.ft. (39.1 sq.m.) approx.

1ST FLOOR 402 sq.ft. (37.4 sq.m.) approx.

## TOTAL FLOOR AREA: 823 sq.ft. (76.4 sq.m.) approx.

Whilst every attempt has been made to ensure the accuracy of the floorplan contained here, measurements of doors, windows, rooms and any other items are approximate and no responsibility is taken for any error. of doors, windows, rooms and any other items are approximate and no responsibility is taxen for any error, omission or mis-statement. This plan is for illustrative purposes only and should be used as such by any prospective purchaser. The services, systems and appliances shown have not been tested and no guarantee as to their operability or efficiency can be given.