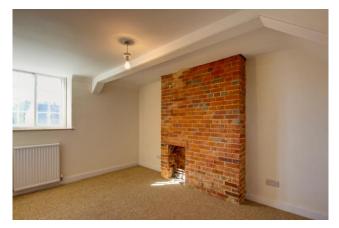

Upstairs are three good sized bedrooms, with bedroom one having a feature fire place.

The bathroom has a low level WC, panelled bath and a separate shower enclosure.

Externally the property offers parking for 3 cars to the front, with the area being completely laid to shingle.