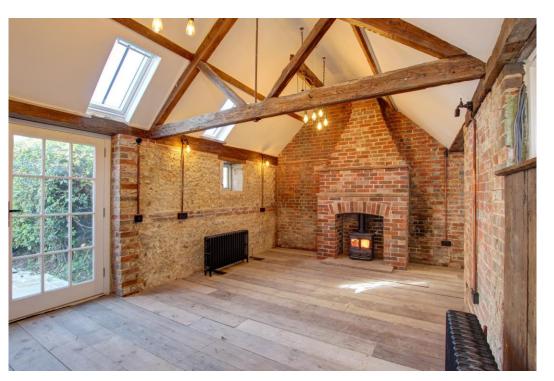

The kitchen has a range of base and wall units providing cupboard and drawer storage, newly laid flagstone being a particular feature of this room.

To the rear, there is a downstairs shower room, an open space perfect for a desk and the stand out room in this property is the snug/games room/lounge with a wood burner and doors leading to the rear garden.

**Utility Room** 

**Shower Room** 

Snug 20'1" (6.12m) x 19'9" (6.02m)-

**First Floor Landing** 

Bedroom 1 13'2" (4.01m) x 9'9" (2.97m)-

Bedroom 2 9'9" (2.97m) x 9'5" (2.87m)-

**Bedroom 3** 

**Bathroom** 