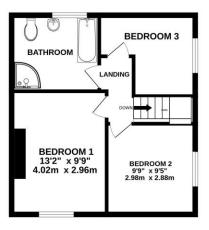

**Utility Room** 

**Shower Room** 

Snug 20'1" (6.12m) x 19'9" (6.02m)-

**First Floor Landing** 

Bedroom 1 13'2" (4.01m) x 9'9" (2.97m)-

Bedroom 2 9'9" (2.97m) x 9'5" (2.87m)-

**Bedroom 3** 

**Bathroom** 

## TOTAL FLOOR AREA: 1262 sq.ft. (117.2 sq.m.) approx.

Whits every attempt has been made to ensure the accuracy of the floorplan contained here, measurements of doors, withdoors, cross and any either items are appearanted and on exposurable with or the form any entry, omission or mis-statement. This plan is for illustrative purposes only and should be used as such by any prospective purchaser. The service, systems and appliances shown have been tested and no guarantee as to their operability or efficiency; can be given.