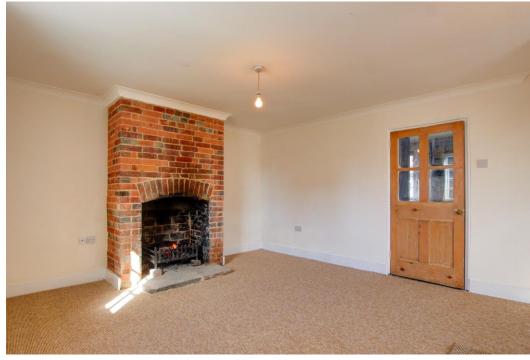

4 Blandford Hill offers flexible living, with the original cottage offering a three bedroom home and a newly refurbished rear to the property that could be treated as an annexe.

The living room has an open fireplace and dual aspect windows providing an abundance of natural light, with stairs to first floor.

Upstairs are three good sized bedrooms, with bedroom one having a feature fire place.

The bathroom has a low level WC, panelled bath and a separate shower enclosure.

Externally the property offers parking for 3 cars to the front, with the area being completely laid to shingle.