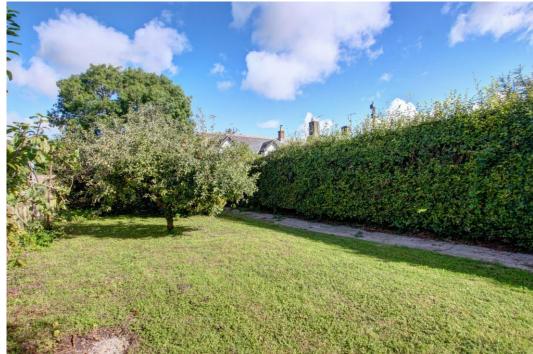

To the rear is a good sized lawned garden, with a patio area adjacent to the rear of the property.

**Entrance Hall** 

Sitting Room 14'6" (4.42m) x 12'11" (3.94m)-

Kitchen/Dining Room 19'7" (5.97m) x 8'4" (2.54m)-