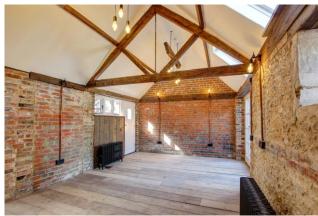

The kitchen has a range of base and wall units providing cupboard and drawer storage, newly laid flagstone being a particular feature of this room.

To the rear, there is a downstairs shower room, an open space perfect for a desk and the stand out room in this property is the snug/games room/lounge with a wood burner and doors leading to the rear garden.