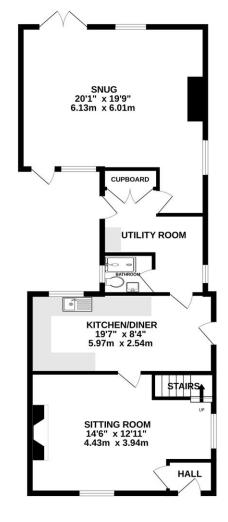

To the rear is a good sized lawned garden, with a patio area adjacent to the rear of the property.

**Entrance Hall** 

Sitting Room 14'6" (4.42m) x 12'11" (3.94m)-

Kitchen/Dining Room 19'7" (5.97m) x 8'4" (2.54m)-

**Utility Room** 

**Shower Room** 

Snug 20'1" (6.12m) x 19'9" (6.02m)-

**First Floor Landing** 

Bedroom 1 13'2" (4.01m) x 9'9" (2.97m)-

Bedroom 2 9'9" (2.97m) x 9'5" (2.87m)-

**Bedroom 3** 

**Bathroom** 

## TOTAL FLOOR AREA: 1262 sq.ft. (117.2 sq.m.) approx.

Whits every attempt has been made to ensure the accuracy of the floorplan contained here, measurements of doors, withdoors, cross and any either items are appearanted and on exposurable with or the form any entry, omission or mis-statement. This plan is for illustrative purposes only and should be used as such by any prospective purchaser. The service, systems and appliances shown have been tested and no guarantee as to their operability or efficiency; can be given.