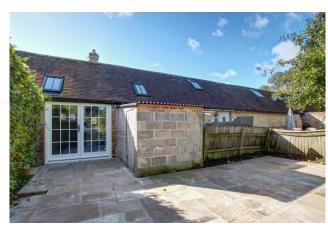

To the rear is a good sized lawned garden, with a patio area adjacent to the rear of the property.

**Entrance Hall** 

Sitting Room 14'6" (4.42m) x 12'11" (3.94m)-

Kitchen/Dining Room 19'7" (5.97m) x 8'4" (2.54m)-