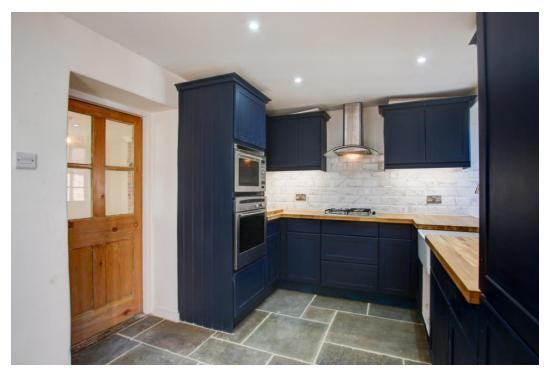

The kitchen has a range of base and wall units providing cupboard and drawer storage, newly laid flagstone being a particular feature of this room.

To the rear, there is a downstairs shower room, an open space perfect for a desk and the stand out room in this property is the snug/games room/lounge with a wood burner and doors leading to the rear garden.