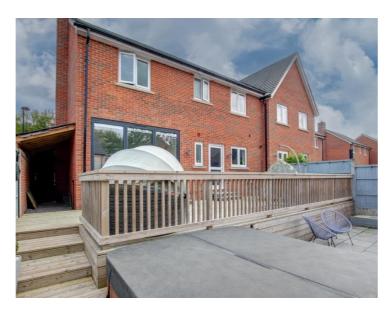

The rear garden is of split levels, offering a spacious area yet still being low maintenance.

The property has accessible parking to the front, with a single garage located to the rear with a parking space.