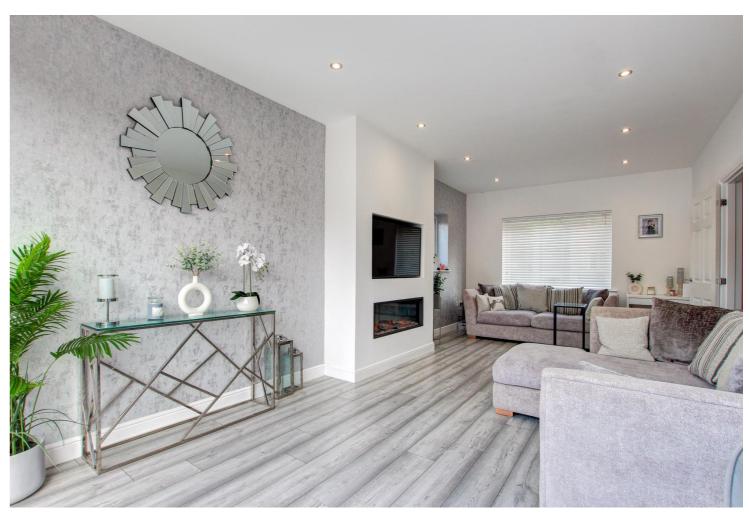

From the reception hall, stairs lead to the first floor. There is a cloakroom with w.c. and wash hand basin. The sitting room is a most delightful space with full height bi-fold doors leading to the low maintenance rear garden.