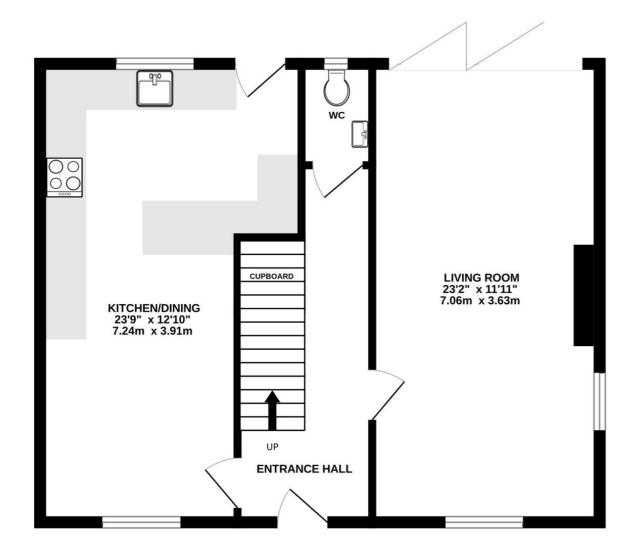

**Entrance Hall** 

Cloakroom

Kitchen/Dining Room 23'9" (7.24m) x 12'10" (3.91m) -

Living Room 23'2" (7.06m) x 11'11" (3.63m) -

Landing

Bedroom 1 11'4" (3.45m) x 10'7" (3.23m) -

**En-Suite** 

Bedroom 2 13'2" (4.01m) x 10'0" (3.05m) -

Bedroom 3 11'5" (3.48m) x 9'2" (2.79m) -

Bedroom 4 8'11" (2.72m) x 8'11" (2.72m) -

**Bathroom** 

Outside

Garage

## GROUND FLOOR 616 sq.ft. (57.2 sq.m.) approx.

## 1ST FLOOR 620 sq.ft. (57.6 sq.m.) approx.

## TOTAL FLOOR AREA: 1236 sq.ft. (114.8 sq.m.) approx.

Whilst every attempt has been made to ensure the accuracy of the floorplan contained here, measurements of doors, windows, rooms and any other items are approximate and no responsibility is taken for any error, omission or mis-statement. This plan is for illustrative purposes only and should be used as such by any prospective purchaser. The services, systems and appliances shown have not been tested and no guarantee as to their operability or efficiency can be given.