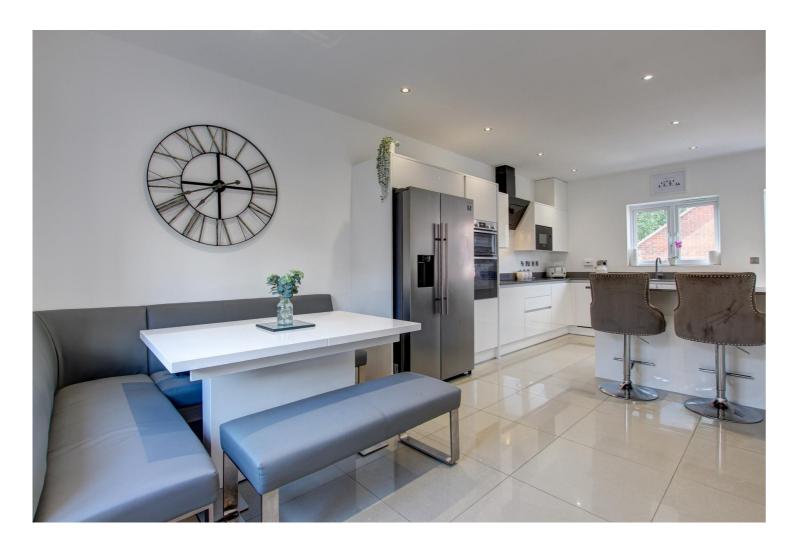

The kitchen/diner runs the full length of the property, with a breakfast bar and space for 6 seater table. There is a range of floor and wall mounted units, sink, integrated appliances, space for American style fridge/ freezer, washing machine.