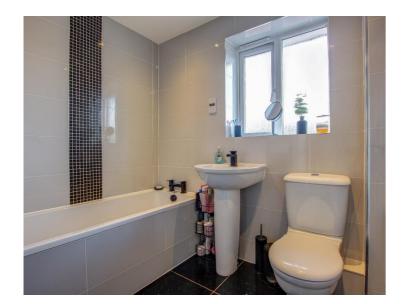

Bedroom 3 11'5" (3.48m) x 9'2" (2.79m) -

Bedroom 4 8'11" (2.72m) x 8'11" (2.72m) -

**Bathroom** 

Outside

Garage