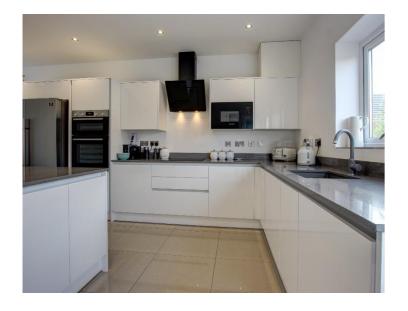

The kitchen/diner runs the full length of the property, with a breakfast bar and space for 6 seater table. There is a range of floor and wall mounted units, sink, integrated appliances, space for American style fridge/ freezer, washing machine.