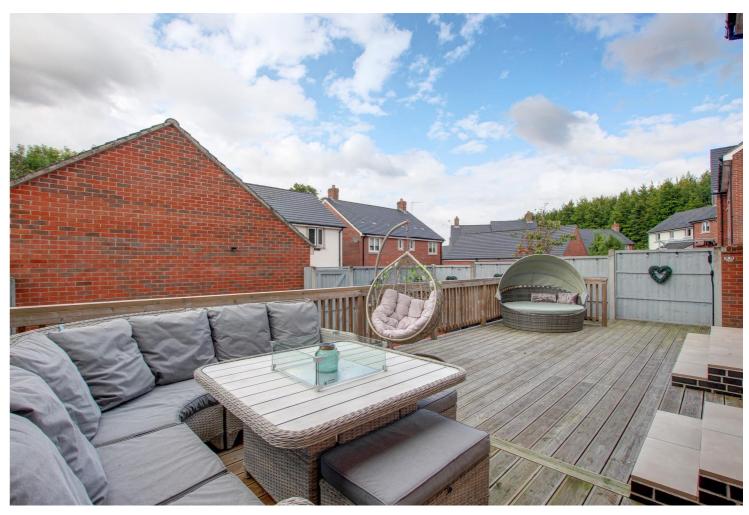

From the reception hall, stairs lead to the first floor. There is a cloakroom with w.c. and wash hand basin. The sitting room is a most delightful space with full height bi-fold doors leading to the low maintenance rear garden.

The rear garden is of split levels, offering a spacious area yet still being low maintenance.

The property has accessible parking to the front, with a single garage located to the rear with a parking space.