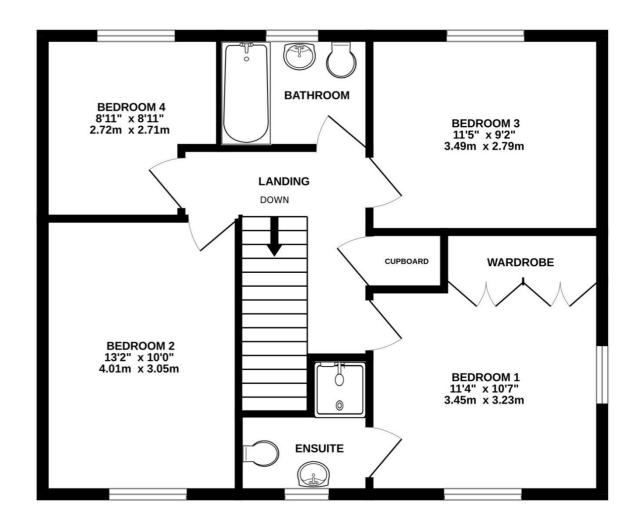

The master bedroom is located at the front of the property and has integrated wardrobes and an en-suite shower room. The second and third bedrooms are also double rooms with integrated wardrobes, and bedroom four is a comfortable single room.

**Entrance Hall** 

Cloakroom

Kitchen/Dining Room 23'9" (7.24m) x 12'10" (3.91m) -

Living Room 23'2" (7.06m) x 11'11" (3.63m) -

Landing

Bedroom 1 11'4" (3.45m) x 10'7" (3.23m) -

**En-Suite** 

Bedroom 2 13'2" (4.01m) x 10'0" (3.05m) -

Bedroom 3 11'5" (3.48m) x 9'2" (2.79m) -

Bedroom 4 8'11" (2.72m) x 8'11" (2.72m) -

**Bathroom** 

Outside

Garage

## 1ST FLOOR 620 sq.ft. (57.6 sq.m.) approx.