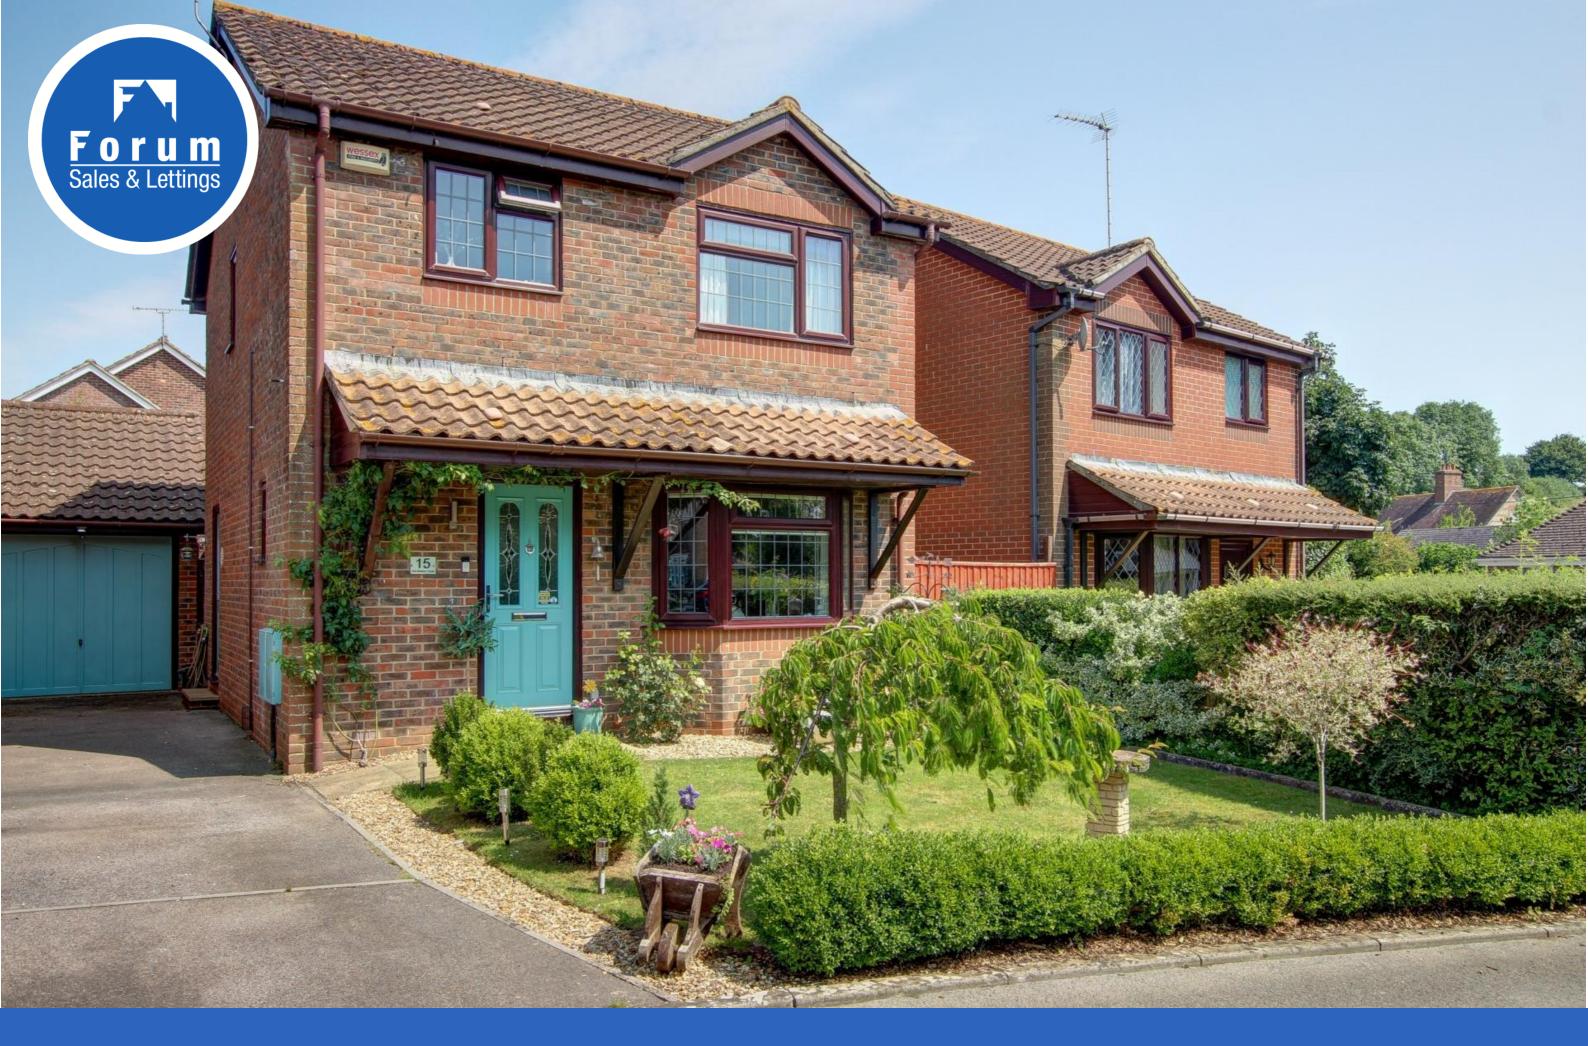

15 Old Bakery Close, Pimperne, Dorset, DT11 8BS

## A stunning three bedroom detached house with off road parking and single garage set in the popular village of Pimperne.

15 Old Bakery Close is a traditionally built three bedroom detached house of brick elevations under a pitch tiled roof. The property is heated via a gas boiler to radiators and benefits from the addition of a conservatory to the rear which provides useful additional living accommodation.

This delightful family home is presented in immaculate condition both inside and out and benefits from UPVC double glazed windows, with front and rear gardens.

The spacious lounge/diner benefits from a feature bay window to the front providing an abundance of natural light, and double doors lead into the spacious conservatory which in turn provides access to the low maintenance rear garden.

There is off road parking for three cars, or the driveway would be suitable for a buyer with a caravan/motor home given the length of the driveway.

Entrance Hall
Cloakroom
Living/Dining Room 21'11" (6.68m) x 10'8" (3.25m)
Conservatory 15'4" (4.67m) x 12'8" (3.86m)
Kitchen 10'6" (3.2m) x 7'11" (2.41m)
Bedroom 1 12'0" (3.66m) x 10'4" (3.15m)
Bedroom 2 10'4" (3.15m) x 9'8" (2.95m)
Bedroom 3 7'7" (2.31m) x 7'2" (2.18m)
Shower Room
Garage 17'0" (5.18m) x 8'2" (2.49m)