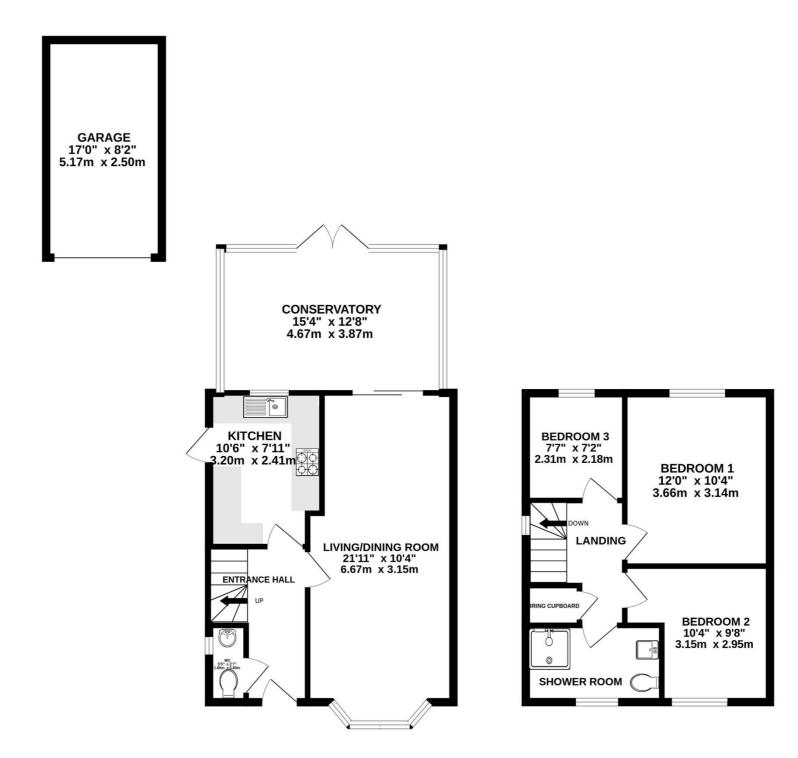

There is off road parking for three cars, or the driveway would be suitable for a buyer with a caravan/motor home given the length of the driveway.

Entrance Hall
Cloakroom
Living/Dining Room 21'11" (6.68m) x 10'8" (3.25m)
Conservatory 15'4" (4.67m) x 12'8" (3.86m)
Kitchen 10'6" (3.2m) x 7'11" (2.41m)
Bedroom 1 12'0" (3.66m) x 10'4" (3.15m)
Bedroom 2 10'4" (3.15m) x 9'8" (2.95m)
Bedroom 3 7'7" (2.31m) x 7'2" (2.18m)
Shower Room
Garage 17'0" (5.18m) x 8'2" (2.49m)

1ST FLOOR 380 sq.ft. (35.3 sq.m.) approx. **GROUND FLOOR** 677 sq.ft. (62.9 sq.m.) approx.

## TOTAL FLOOR AREA: 1057 sq.ft. (98.2 sq.m.) approx.

Whilst every attempt has been made to ensure the accuracy of the floorplan contained here, measurements of doors, windows, rooms and any other items are approximate and no responsibility is taken for any error, omission or mis-statement. This plan is for illustrative purposes only and should be used as such by any prospective purchaser. The services, systems and appliances shown have not been tested and no guarantee as to their operability or efficiency can be given.