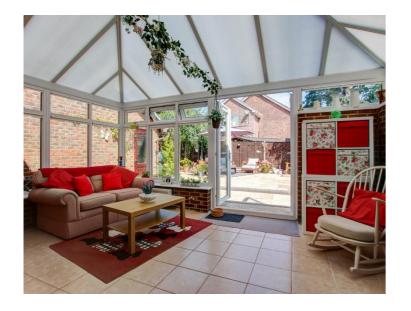

## A stunning three bedroom detached house with off road parking and single garage set in the popular village of Pimperne.

15 Old Bakery Close is a traditionally built three bedroom detached house of brick elevations under a pitch tiled roof. The property is heated via a gas boiler to radiators and benefits from the addition of a conservatory to the rear which provides useful additional living accommodation.

This delightful family home is presented in immaculate condition both inside and out and benefits from UPVC double glazed windows, with front and rear gardens.

The spacious lounge/diner benefits from a feature bay window to the front providing an abundance of natural light, and double doors lead into the spacious conservatory which in turn provides access to the low maintenance rear garden.

There is off road parking for three cars, or the driveway would be suitable for a buyer with a caravan/motor home given the length of the driveway.

Entrance Hall
Cloakroom
Living/Dining Room 21'11" (6.68m) x 10'8" (3.25m)
Conservatory 15'4" (4.67m) x 12'8" (3.86m)
Kitchen 10'6" (3.2m) x 7'11" (2.41m)
Bedroom 1 12'0" (3.66m) x 10'4" (3.15m)
Bedroom 2 10'4" (3.15m) x 9'8" (2.95m)
Bedroom 3 7'7" (2.31m) x 7'2" (2.18m)
Shower Room
Garage 17'0" (5.18m) x 8'2" (2.49m)