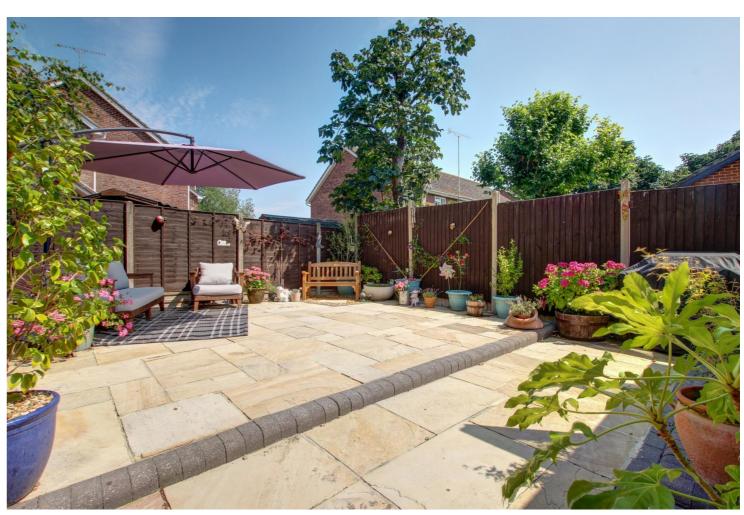

This delightful family home is presented in immaculate condition both inside and out and benefits from UPVC double glazed windows, with front and rear gardens.

The spacious lounge/diner benefits from a feature bay window to the front providing an abundance of natural light, and double doors lead into the spacious conservatory which in turn provides access to the low maintenance rear garden.

There is off road parking for three cars, or the driveway would be suitable for a buyer with a caravan/motor home given the length of the driveway.

Entrance Hall
Cloakroom
Living/Dining Room 21'11" (6.68m) x 10'8" (3.25m)
Conservatory 15'4" (4.67m) x 12'8" (3.86m)
Kitchen 10'6" (3.2m) x 7'11" (2.41m)
Bedroom 1 12'0" (3.66m) x 10'4" (3.15m)
Bedroom 2 10'4" (3.15m) x 9'8" (2.95m)
Bedroom 3 7'7" (2.31m) x 7'2" (2.18m)
Shower Room
Garage 17'0" (5.18m) x 8'2" (2.49m)