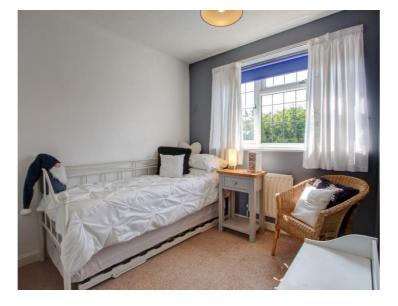

To the first floor there are three good sized bedrooms, and a stunning (recently refurbished) shower room, with modern accessories such a `light up` mirror and an electronically controlled shower mechanism.

There is off road parking for three cars, or the driveway would be suitable for a buyer with a caravan/motor home given the length of the driveway.

Entrance Hall
Cloakroom
Living/Dining Room 21'11" (6.68m) x 10'8" (3.25m)
Conservatory 15'4" (4.67m) x 12'8" (3.86m)
Kitchen 10'6" (3.2m) x 7'11" (2.41m)
Bedroom 1 12'0" (3.66m) x 10'4" (3.15m)
Bedroom 2 10'4" (3.15m) x 9'8" (2.95m)
Bedroom 3 7'7" (2.31m) x 7'2" (2.18m)
Shower Room
Garage 17'0" (5.18m) x 8'2" (2.49m)