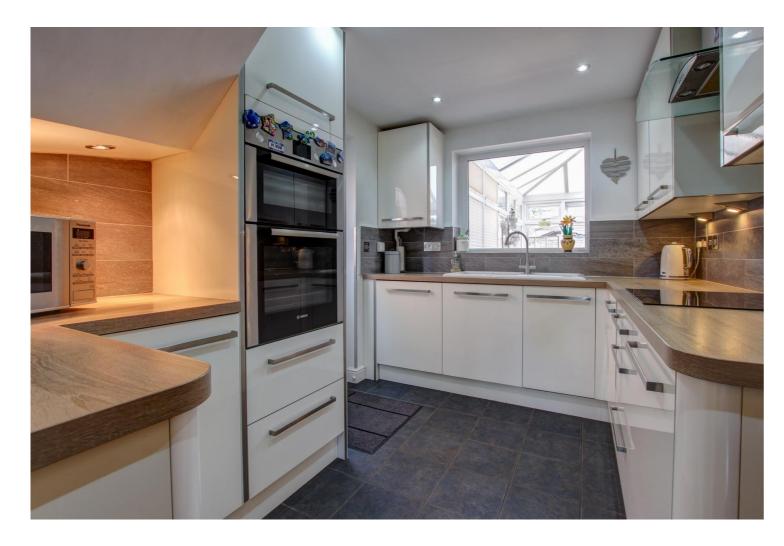

The kitchen is well equipped, incorporating a range of fitted wall and base cupboards providing cupboard and drawer storage, with work surfaces over. There is also a four ring hob and two built in ovens,