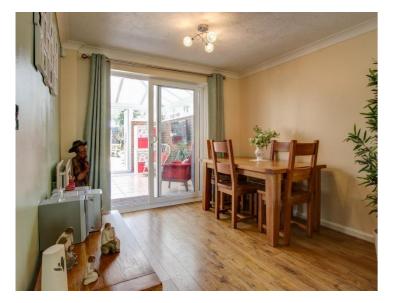

This delightful family home is presented in immaculate condition both inside and out and benefits from UPVC double glazed windows, with front and rear gardens.

The spacious lounge/diner benefits from a feature bay window to the front providing an abundance of natural light, and double doors lead into the spacious conservatory which in turn provides access to the low maintenance rear garden.

There is off road parking for three cars, or the driveway would be suitable for a buyer with a caravan/motor home given the length of the driveway.

Entrance Hall
Cloakroom
Living/Dining Room 21'11" (6.68m) x 10'8" (3.25m)
Conservatory 15'4" (4.67m) x 12'8" (3.86m)
Kitchen 10'6" (3.2m) x 7'11" (2.41m)
Bedroom 1 12'0" (3.66m) x 10'4" (3.15m)
Bedroom 2 10'4" (3.15m) x 9'8" (2.95m)
Bedroom 3 7'7" (2.31m) x 7'2" (2.18m)
Shower Room
Garage 17'0" (5.18m) x 8'2" (2.49m)