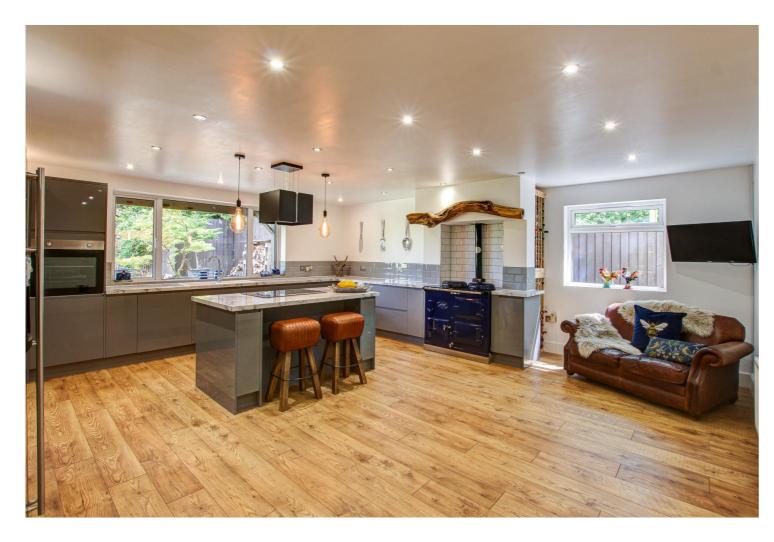

The open-plan kitchen and living areas are designed for modern living, with high-end finishes and ample natural light creating a warm and welcoming atmosphere to the entirety of the ground floor.

A section of the ground floor accommodation has the potential to be used as a self contained annexe.