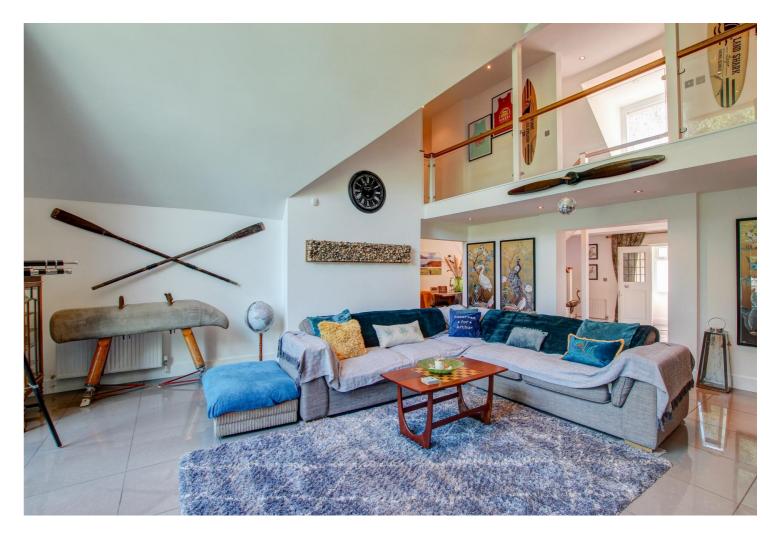

The open-plan kitchen and living areas are designed for modern living, with high-end finishes and ample natural light creating a warm and welcoming atmosphere to the entirety of the ground floor.

A section of the ground floor accommodation has the potential to be used as a self contained annexe.