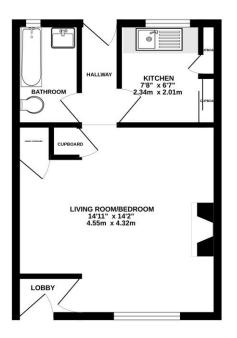

Lease Remaining - 90 Years Ground Rent - £10 per annum Service Charge - £55.82 per month

Lobby

Living Room/Bedroom 14'11" (4.55m) x 14'2" (4.32m) Kitchen 7'8" (2.34m) x 6'7" (2.01m) Hallway Bathroom £92,500 Leasehold

GROUND FLOOR

Whitst every attempt has been made to ensure the accuracy of the floorplan contained here, measurements of abors, windows, more and any other heres are approximate and no responsibility is taken to reny error, smiscion or mis-satement. This plan is for illustrative purposes only and should be used as such by any prospective purchaser. The services, systems and appliances shown have not been tested and no guarante as to their operatively or efficiency can be plan.