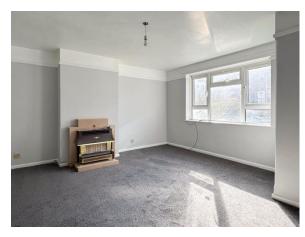

The living area has a large window overlooking the front garden providing an abundance of natural light. Two storage cupboards with one housing hot water tank.

Kitchen with window overlooking rear gardens.