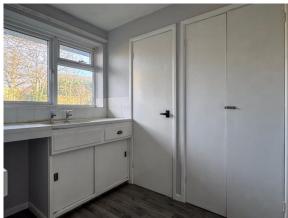

The living area has a large window overlooking the front garden providing an abundance of natural light. Two storage cupboards with one housing hot water tank.

Kitchen with window overlooking rear gardens.

Bathroom comprising low level WC, panelled bath and obscured window to rear aspect.

Externally the property benefits from a good sized front garden, and to the rear a small segment of privately owned garden with a shed.