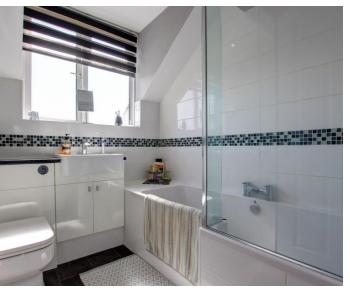

The first floor has 2 good sized bedrooms with built in wardrobes and a single third bedroom. Modern bathroom suite with `P` shaped panelled bath, wash hand basin and low level WC.

To the front of the property is a driveway with lawned area and an established tree. To the rear is a fully enclosed rear garden with steps leading up to the lawned garden.