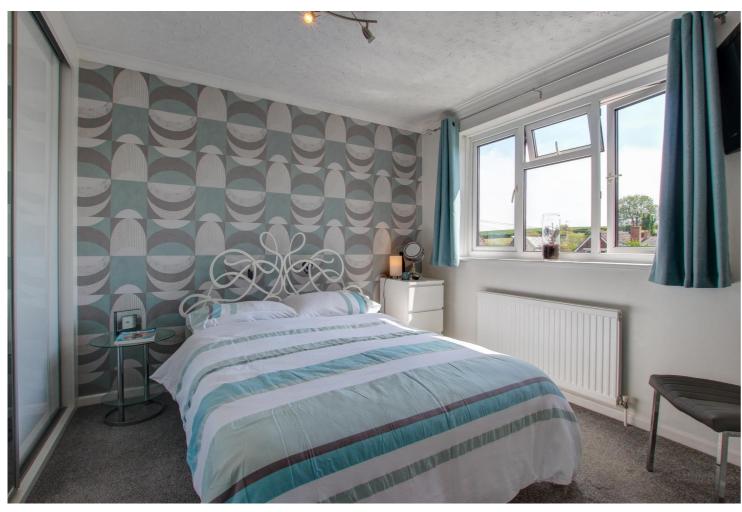

The first floor has 2 good sized bedrooms with built in wardrobes and a single third bedroom. Modern bathroom suite with `P` shaped panelled bath, wash hand basin and low level WC.

To the front of the property is a driveway with lawned area and an established tree. To the rear is a fully enclosed rear garden with steps leading up to the lawned garden.

A single garage can be found a short distance from the property in a block, with single up and over door.

Entrance Porch -Hallway -Cloakroom -Kitchen/Breakfast Room 11'7" (3.53m) x 9'8" (2.95m) -Living/Dining Room 17'0" (5.18m) x 13'0" (3.96m) -Conservatory 9'5" (2.87m) x 9'2" (2.79m) -First Floor Landing -Bedroom 1 13'1" (3.99m) x 9'9" (2.97m) -Bedroom 2 9'10" (3m) x 9'9" (2.97m) -Bedroom 3 7'4" (2.24m) x 6'10" (2.08m) -Bathroom -Outside -Garage -