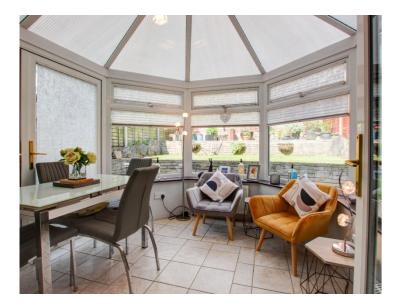

The hallway provides access to a modern kitchen with built in appliances, window to front aspect and breakfast bar.

The large living room is to the rear of the property, and has the benefit of French double doors to the conservatory and garden.

A single garage can be found a short distance from the property in a block, with single up and over door.

Entrance Porch -Hallway -Cloakroom -Kitchen/Breakfast Room 11'7" (3.53m) x 9'8" (2.95m) -Living/Dining Room 17'0" (5.18m) x 13'0" (3.96m) -Conservatory 9'5" (2.87m) x 9'2" (2.79m) -First Floor Landing -Bedroom 1 13'1" (3.99m) x 9'9" (2.97m) -Bedroom 2 9'10" (3m) x 9'9" (2.97m) -Bedroom 3 7'4" (2.24m) x 6'10" (2.08m) -Bathroom -Outside -Garage -