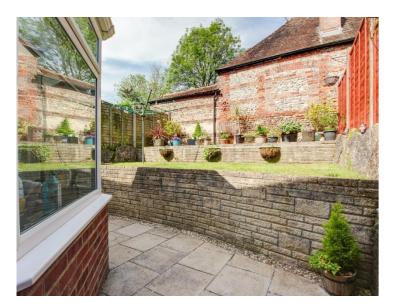

The first floor has 2 good sized bedrooms with built in wardrobes and a single third bedroom. Modern bathroom suite with `P` shaped panelled bath, wash hand basin and low level WC.

To the front of the property is a driveway with lawned area and an established tree. To the rear is a fully enclosed rear garden with steps leading up to the lawned garden.