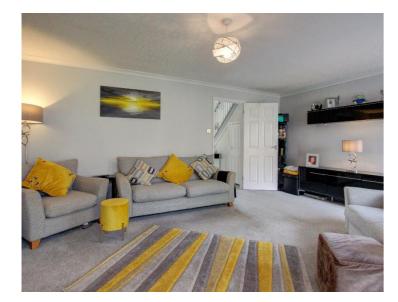

The hallway provides access to a modern kitchen with built in appliances, window to front aspect and breakfast bar.

The large living room is to the rear of the property, and has the benefit of French double doors to the conservatory and garden.