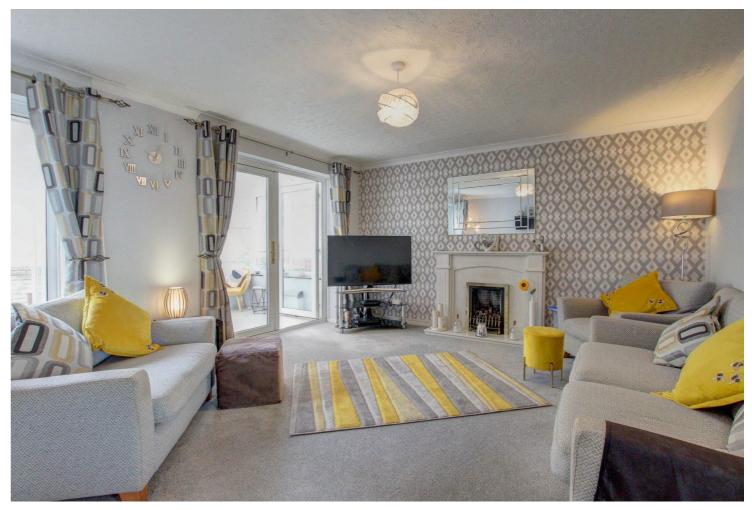

The hallway provides access to a modern kitchen with built in appliances, window to front aspect and breakfast bar.

The large living room is to the rear of the property, and has the benefit of French double doors to the conservatory and garden.

A single garage can be found a short distance from the property in a block, with single up and over door.

Entrance Porch -Hallway -Cloakroom -Kitchen/Breakfast Room 11'7" (3.53m) x 9'8" (2.95m) -Living/Dining Room 17'0" (5.18m) x 13'0" (3.96m) -Conservatory 9'5" (2.87m) x 9'2" (2.79m) -First Floor Landing -Bedroom 1 13'1" (3.99m) x 9'9" (2.97m) -Bedroom 2 9'10" (3m) x 9'9" (2.97m) -Bedroom 3 7'4" (2.24m) x 6'10" (2.08m) -Bathroom -Outside -Garage -