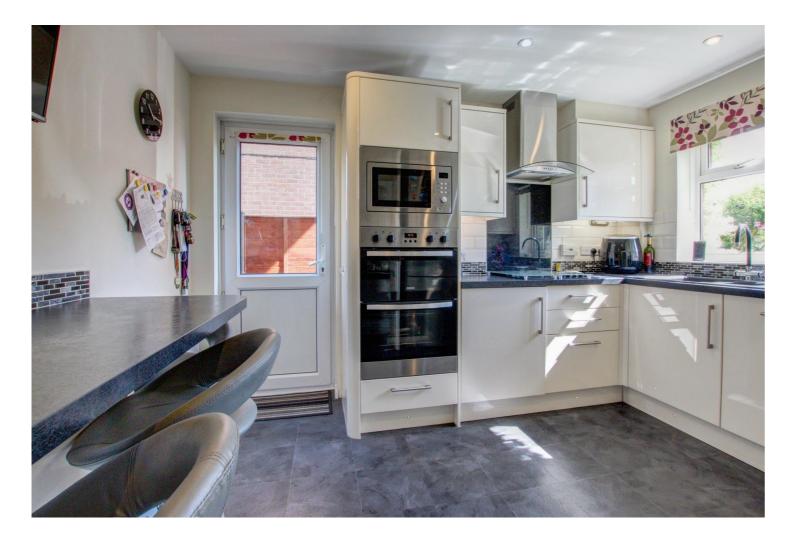

The hallway provides access to a modern kitchen with built in appliances, window to front aspect and breakfast bar.

The large living room is to the rear of the property, and has the benefit of French double doors to the conservatory and garden.

A single garage can be found a short distance from the property in a block, with single up and over door.

Entrance Porch -Hallway -Cloakroom -Kitchen/Breakfast Room 11'7" (3.53m) x 9'8" (2.95m) -Living/Dining Room 17'0" (5.18m) x 13'0" (3.96m) -Conservatory 9'5" (2.87m) x 9'2" (2.79m) -First Floor Landing -Bedroom 1 13'1" (3.99m) x 9'9" (2.97m) -Bedroom 2 9'10" (3m) x 9'9" (2.97m) -Bedroom 3 7'4" (2.24m) x 6'10" (2.08m) -Bathroom -Outside -Garage -