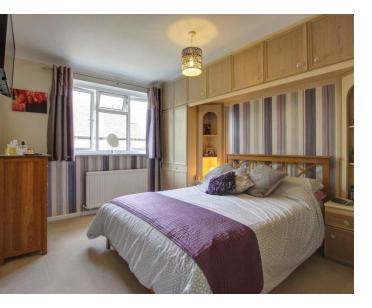

The first floor has 2 good sized bedrooms with built in wardrobes and a single third bedroom. Modern bathroom suite with `P` shaped panelled bath, wash hand basin and low level WC.

To the front of the property is a driveway with lawned area and an established tree. To the rear is a fully enclosed rear garden with steps leading up to the lawned garden.