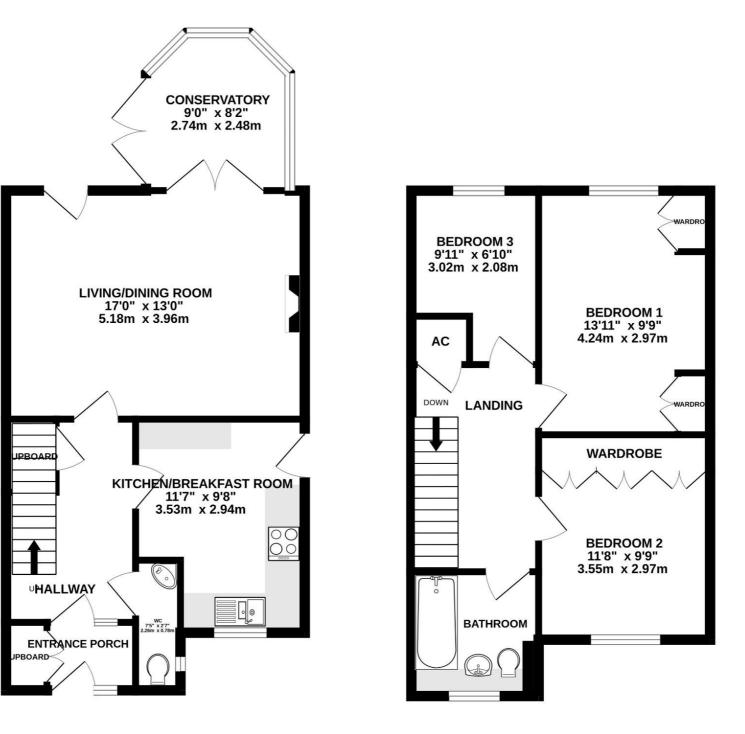

A single garage can be found a short distance from the property in a block, with single up and over door.

Entrance Porch -Hallway -Cloakroom -Kitchen/Breakfast Room 11'7" (3.53m) x 9'8" (2.95m) -Living/Dining Room 17'0" (5.18m) x 13'0" (3.96m) -Conservatory 9'5" (2.87m) x 9'2" (2.79m) -First Floor Landing -Bedroom 1 13'1" (3.99m) x 9'9" (2.97m) -Bedroom 2 9'10" (3m) x 9'9" (2.97m) -Bedroom 3 7'4" (2.24m) x 6'10" (2.08m) -Bathroom -Outside -Garage -

## TOTAL FLOOR AREA : 985 sq.ft. (91.5 sq.m.) approx.

Whilst every attempt has been made to ensure the accuracy of the floorplan contained here, measurements of doors, windows, rooms and any other items are approximate and no responsibility is taken for any error, omission or mis-statement. This plan is for illustrative purposes only and should be used as such by any prospective purchaser. The services, systems and appliances shown have not been tested and no guarantee as to their operability or efficiency can be given. Made with Metropix ©2024