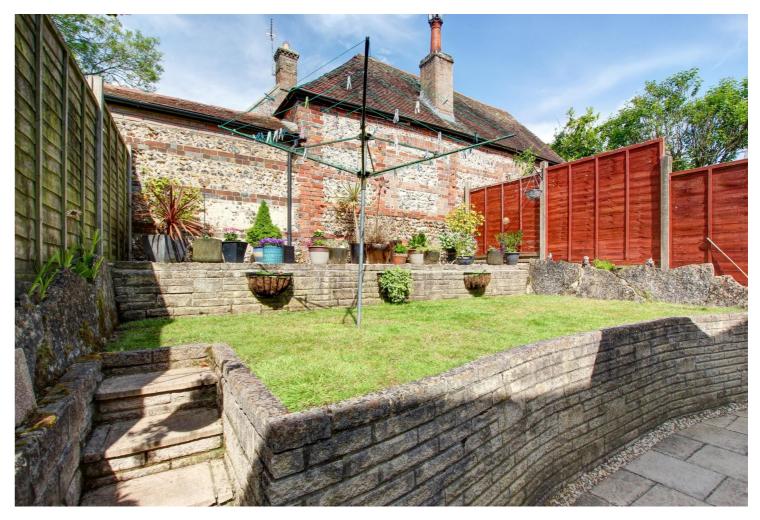

The first floor has 2 good sized bedrooms with built in wardrobes and a single third bedroom. Modern bathroom suite with `P` shaped panelled bath, wash hand basin and low level WC.

To the front of the property is a driveway with lawned area and an established tree. To the rear is a fully enclosed rear garden with steps leading up to the lawned garden.

A single garage can be found a short distance from the property in a block, with single up and over door.

Entrance Porch -Hallway -Cloakroom -Kitchen/Breakfast Room 11'7" (3.53m) x 9'8" (2.95m) -Living/Dining Room 17'0" (5.18m) x 13'0" (3.96m) -Conservatory 9'5" (2.87m) x 9'2" (2.79m) -First Floor Landing -Bedroom 1 13'1" (3.99m) x 9'9" (2.97m) -Bedroom 2 9'10" (3m) x 9'9" (2.97m) -Bedroom 3 7'4" (2.24m) x 6'10" (2.08m) -Bathroom -Outside -Garage -