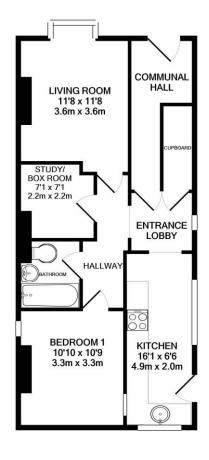

Communal Hall - Solid wooden door to front, stairs to all floors, door to flat

**Entrance Lobby/Hallway** - Large storage cupboard under stairs, window to side aspect, 2 radiators, electric consumer unit, part laminate flooring, smoke alarm

**Kitchen 16'1" (4.9m) x 6'6" (1.98m)-** Range of cream fronted base and wall units providing ample cupboard and drawer storage, curved work-surfaces with tiled splash-backs, stainless steel circular sink, free-standing electric cooker, space and plumbing for washing machine and dish washer, space for free-standing fridge/freezer, window and obscure glazed door to side, window to rear aspect, radiator, tiled flooring,

**Living Room 11'8" (3.56m) x 11'7" (3.53m)**- Bay window to front aspect, brick fireplace, TV point, telephone point, radiator

Study/Box Room 7'1" (2.16m) x 7'1" (2.16m)- Window to side aspect, wall mounted combi gas boiler, radiator

**Bathroom** - White suite comprising panelled bath with mixer tap and shower attachment, low level WC, pedestal wash hand basin, tiled splash-backs, radiator, extractor fan, vinyl flooring

Bedroom 1 10'10" (3.3m) x 10'9" (3.28m)- Window to side aspect, high level window to kitchen giving natural light, television point, telephone point, radiator

## TOTAL APPROX. FLOOR AREA 571 SQ.FT. (53.0 SQ.M.)

Whilst every attempt has been made to ensure the accuracy of the floor plan contained here, measurements of doors, windows, rooms and any other items are approximate and no responsibility is taken for any error, omission, or mis-statement. This plan is for illustrative purposes only and should be used as such by any prospective purchaser. The services, systems and appliances shown have not been tested and no guarantee as to their operability or efficiency can be given Made with Metropix ©2021