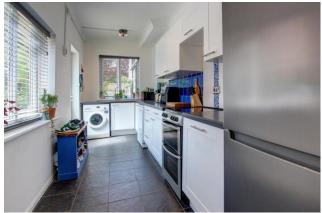

**Kitchen 16'1" (4.9m) x 6'6" (1.98m)-** Range of cream fronted base and wall units providing ample cupboard and drawer storage, curved work-surfaces with tiled splash-backs, stainless steel circular sink, free-standing electric cooker, space and plumbing for washing machine and dish washer, space for free-standing fridge/freezer, window and obscure glazed door to side, window to rear aspect, radiator, tiled flooring,