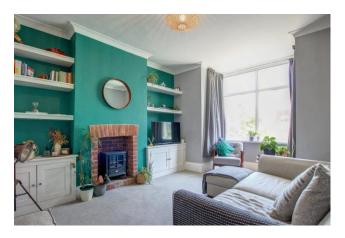

**Living Room 11'8" (3.56m) x 11'7" (3.53m)**- Bay window to front aspect, brick fireplace, TV point, telephone point, radiator

Study/Box Room 7'1" (2.16m) x 7'1" (2.16m)- Window to side aspect, wall mounted combi gas boiler, radiator