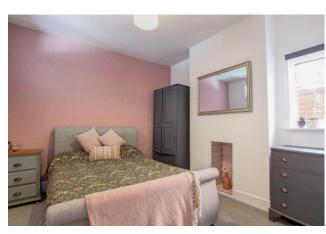

**Bathroom** - White suite comprising panelled bath with mixer tap and shower attachment, low level WC, pedestal wash hand basin, tiled splash-backs, radiator, extractor fan, vinyl flooring

Bedroom 1 10'10" (3.3m) x 10'9" (3.28m)- Window to side aspect, high level window to kitchen giving natural light, television point, telephone point, radiator