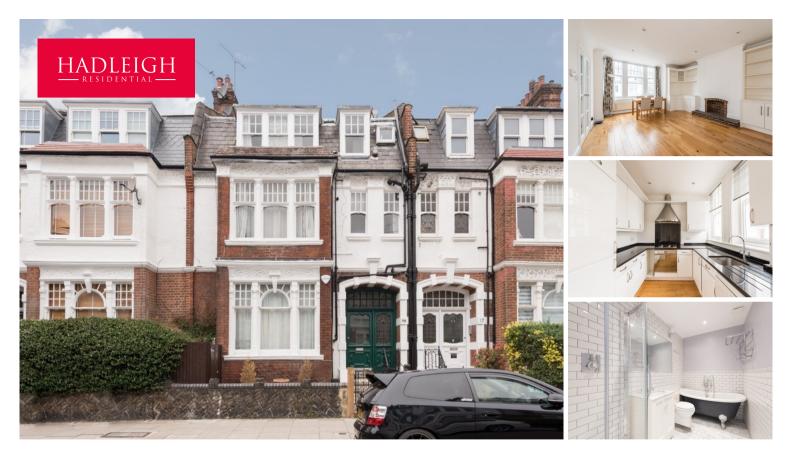

#### DESCRIPTION

An extremely well presented two bedroom apartment occupying the first floor of this classic period conversion in an enviable position in the heart of Belsize Park. The apartment is renovated and benefits from wooden floors and stylish vet classic interiors throughout comprising of a lovely bay fronted reception room with feature brick fireplace and fitted storage, separate fitted kitchen, two generously proportioned bedrooms with fitted wardrobes, bathroom with beautiful claw foot roll top bath and separate shower cubicle and additional guest shower room with WC.