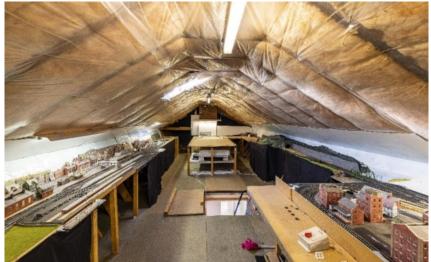

# Guide Price £225,000

Alton, 22 Taits Hill is a three bedroom bungalow situated in a quiet residental street a short walk from the town centre. The property itself offers flexible accommodation, with one of the bedrooms currently being utilised as a dining room. In addition, there is a large fully floored loft, providing ideal storage facilities or with the potential to extend the accommodation, subject to the appropriate consents. Externally, there is generous garden ground to both front and rear, with a lovely outlook from the rear garden over the town and nearby countryside. A detached garage and driveway provides off street parking. Early viewing advised.