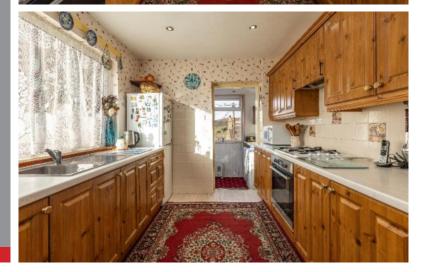

# Alton, 22 Taits Hill Selkirk, TD7 4LZ

Guide Price £225,000

Accommodation: Entrance Hallway Lounge Kitchen leading to rear porch Three Bedrooms Shower Room

Fully floored loft

Outside: Garden to front and rear Garage and driveway

### **Fixtures and Fittings**

The sale shall include the cooker, the washing machine, all carpets and floorcoverings, blinds, light fittings, kitchen fittings and bathroom fittings.

EPC

D