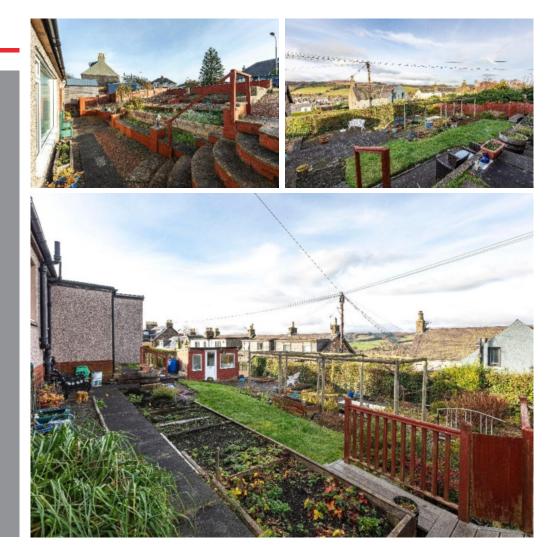

# Guide Price £225,000

Alton, 22 Taits Hill is a three bedroom bungalow situated in a quiet residental street a short walk from the town centre. The property itself offers flexible accommodation, with one of the bedrooms currently being utilised as a dining room. In addition, there is a large fully floored loft, providing ideal storage facilities or with the potential to extend the accommodation, subject to the appropriate consents. Externally, there is generous garden ground to both front and rear, with a lovely outlook from the rear garden over the town and nearby countryside. A detached garage and driveway provides off street parking. Early viewing advised.

# Alton, 22 Taits Hill Selkirk, TD7 4LZ

Guide Price £225,000

Accommodation: Entrance Hallway Lounge Kitchen leading to rear porch Three Bedrooms Shower Room

Fully floored loft

Outside: Garden to front and rear Garage and driveway