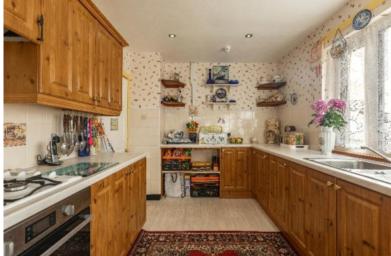

# Alton, 22 Taits Hill Selkirk, TD7 4LZ

Guide Price £225,000

Accommodation: Entrance Hallway Lounge Kitchen leading to rear porch Three Bedrooms Shower Room

Fully floored loft

Outside: Garden to front and rear Garage and driveway

### **Fixtures and Fittings**

The sale shall include the cooker, the washing machine, all carpets and floorcoverings, blinds, light fittings, kitchen fittings and bathroom fittings.

EPC

D