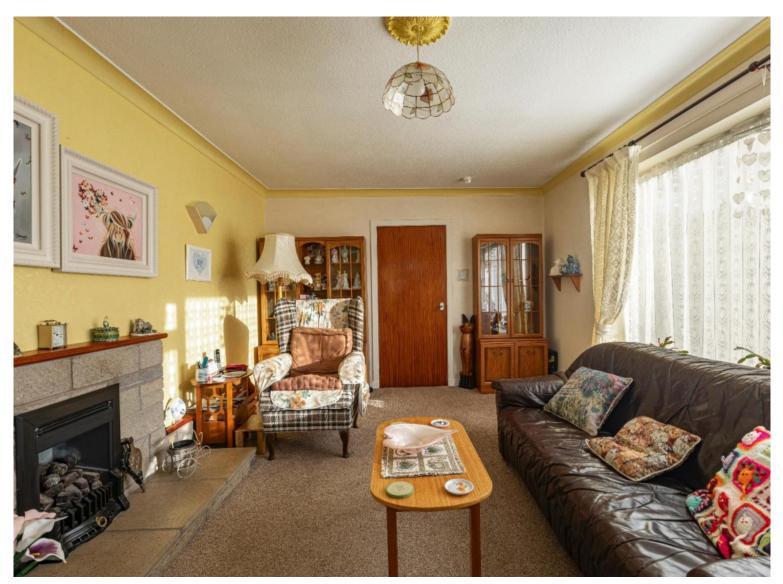

# Guide Price £225,000

Alton, 22 Taits Hill is a three bedroom bungalow situated in a quiet residental street a short walk from the town centre. The property itself offers flexible accommodation, with one of the bedrooms currently being utilised as a dining room. In addition, there is a large fully floored loft, providing ideal storage facilities or with the potential to extend the accommodation, subject to the appropriate consents. Externally, there is generous garden ground to both front and rear, with a lovely outlook from the rear garden over the town and nearby countryside. A detached garage and driveway provides off street parking. Early viewing advised.

# Alton, 22 Taits Hill Selkirk, TD7 4LZ

Guide Price £225,000

Accommodation: Entrance Hallway Lounge Kitchen leading to rear porch Three Bedrooms Shower Room

Fully floored loft

Outside: Garden to front and rear Garage and driveway