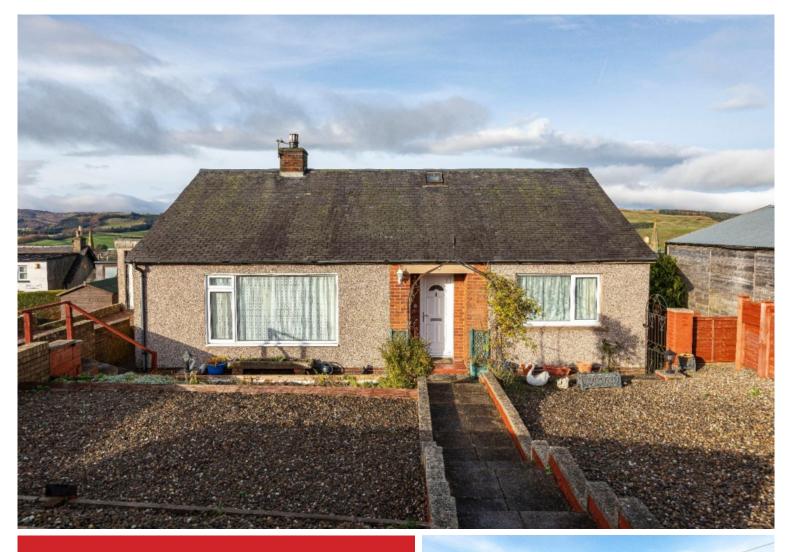

# Guide Price £225,000

Alton, 22 Taits Hill is a three bedroom bungalow situated in a quiet residental street a short walk from the town centre. The property itself offers flexible accommodation, with one of the bedrooms currently being utilised as a dining room. In addition, there is a large fully floored loft, providing ideal storage facilities or with the potential to extend the accommodation, subject to the appropriate consents. Externally, there is generous garden ground to both front and rear, with a lovely outlook from the rear garden over the town and nearby countryside. A detached garage and driveway provides off street parking. Early viewing advised.

# Alton, 22 Taits Hill Selkirk, TD7 4LZ

Guide Price £225,000

Accommodation: Entrance Hallway Lounge Kitchen leading to rear porch Three Bedrooms Shower Room

Fully floored loft

Outside: Garden to front and rear Garage and driveway