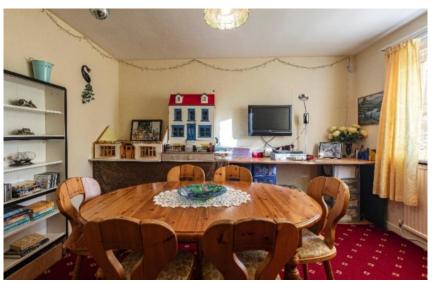

# Guide Price £225,000

Alton, 22 Taits Hill is a three bedroom bungalow situated in a quiet residental street a short walk from the town centre. The property itself offers flexible accommodation, with one of the bedrooms currently being utilised as a dining room. In addition, there is a large fully floored loft, providing ideal storage facilities or with the potential to extend the accommodation, subject to the appropriate consents. Externally, there is generous garden ground to both front and rear, with a lovely outlook from the rear garden over the town and nearby countryside. A detached garage and driveway provides off street parking. Early viewing advised.

# Alton, 22 Taits Hill Selkirk, TD7 4LZ

Guide Price £225,000

Accommodation: Entrance Hallway Lounge Kitchen leading to rear porch Three Bedrooms Shower Room

Fully floored loft

Outside: Garden to front and rear Garage and driveway