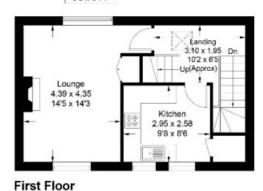

## 3 Humes Close, Selkirk TD7 4BJ

Offers Over £165,000

Tucked away just off the Market Place in a peaceful location, 3 Humes Close is a quirky three bedroom terraced dwellinghouse, brought to the market in good order throughout. The accommodation is set over three levels with two bedrooms and a WC at ground floor level, lounge and kitchen at first floor level and a further bedroom and family bathroom at second floor level. Externally, there is a good sized outbuilding which has been renovated by the current owners and provides ideal space for a variety of uses such as a home office or gym. This property provides an ideal opportunity for those seeking a home central to the town yet in a quiet setting and viewing comes highly recommended.

# 3 Humes Close, Selkirk

TD7 4BJ

Offers Over £165,000

Accommodation: Ground Floor: Two Bedrooms WC

First Floor: Lounge Kitchen

Second Floor: Bedroom Family Bathroom

Outside:

Good sized outbuilding suitable for a variety of uses

#### 3 Humes Close, Selkirk

Approximate Gross Internal Area = 86.2 sq m / 928 sq ft

Illustration for identification purposes only, measurements are a not to scale. floorplansUsketch.com @ (ID1122209) are approximate.