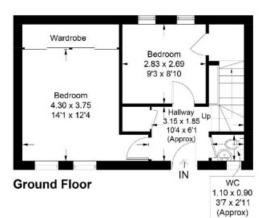

## 3 Humes Close, Selkirk TD7 4BJ

Offers Over £165,000

Tucked away just off the Market Place in a peaceful location, 3 Humes Close is a quirky three bedroom terraced dwellinghouse, brought to the market in good order throughout. The accommodation is set over three levels with two bedrooms and a WC at ground floor level, lounge and kitchen at first floor level and a further bedroom and family bathroom at second floor level. Externally, there is a good sized outbuilding which has been renovated by the current owners and provides ideal space for a variety of uses such as a home office or gym. This property provides an ideal opportunity for those seeking a home central to the town yet in a quiet setting and viewing comes highly recommended.

# 3 Humes Close, Selkirk

TD7 4BJ

Offers Over £165,000

Accommodation: Ground Floor: Two Bedrooms WC

First Floor: Lounge Kitchen

Second Floor: Bedroom Family Bathroom

Outside:

Good sized outbuilding suitable for a variety of uses

#### 3 Humes Close, Selkirk

Approximate Gross Internal Area = 86.2 sq m / 928 sq ft

Illustration for identification purposes only, measurements are a not to scale. floorplansUsketch.com @ (ID1122209) are approximate.