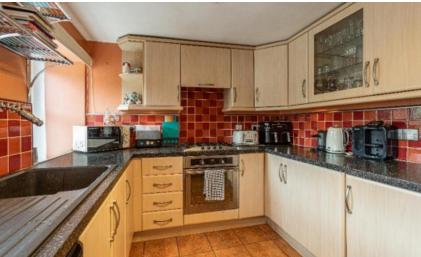

## 3 Humes Close, Selkirk TD7 4BJ

Offers Over £165,000

Tucked away just off the Market Place in a peaceful location, 3 Humes Close is a quirky three bedroom terraced dwellinghouse, brought to the market in good order throughout. The accommodation is set over three levels with two bedrooms and a WC at ground floor level, lounge and kitchen at first floor level and a further bedroom and family bathroom at second floor level. Externally, there is a good sized outbuilding which has been renovated by the current owners and provides ideal space for a variety of uses such as a home office or gym. This property provides an ideal opportunity for those seeking a home central to the town yet in a quiet setting and viewing comes highly recommended.

# 3 Humes Close, Selkirk

TD7 4BJ

Offers Over £165,000

Accommodation: Ground Floor: Two Bedrooms WC

First Floor: Lounge Kitchen

Second Floor: Bedroom Family Bathroom

Outside:

Good sized outbuilding suitable for a variety of uses

#### **Fixtures and Fittings**

The sale shall include all carpets and floorcoverings, blinds, light fittings, kitchen fittings and bathroom fittings.