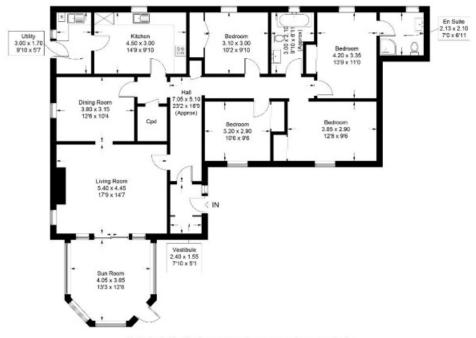

### 4 Deer Park

Approximate Gross Internal Area = 159.3 sq m / 1715 sq ft

Illustration for identification purposes only, measurements are approximate, not to scale. floorplansUsketch.com @ (ID1110027)

Full members of: