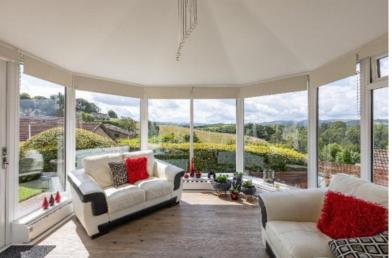

WWW.CULLENKILSHAW.COM

4 Deer Park Selkirk, TD7 4DL

Offers Over £400,000

Presented to the market in immaculate condition throughout, 4 Deer Park is a generously proportioned bungalow situated in a desirable and rarely available area of the town. The property has been upgraded and modernised by the current owners to an extremely high specification and is truly in move in condition. Of particular note is the conservatory accessed from the lounge which enjoys a stunning outlook over the surrounding countryside, arguably one of the best views in the town. The flexible accommodation includes four double bedrooms, the master bedroom having the benefit of an en-suite shower room. Externally, there is garden ground surrounding the property which has been completely overhauled with ample space for outside entertaining and a large driveway and double garage provides ample off street parking. Early viewing of this beautiful property is recommended to avoid disappointment.

# 4 Deer Park

Selkirk, TD7 4DL

Offers Over £400,000

Accommodation:
Entrance Hall
Lounge
Conservatory
Dining Room
Kitchen
Utility Room
Master Bedroom with en-suite Shower Room
Three Further Bedrooms
Family Bathroom