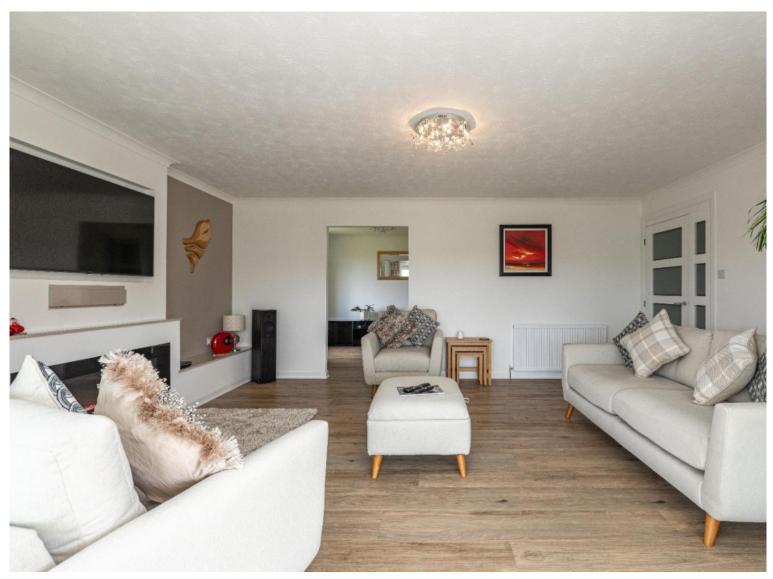

# 4 Deer Park

Selkirk, TD7 4DL

Offers Over £400,000

Accommodation:
Entrance Hall
Lounge
Conservatory
Dining Room
Kitchen
Utility Room
Master Bedroom with en-suite Shower Room
Three Further Bedrooms
Family Bathroom

#### **Fixtures and Fittings**

The sale shall include all carpets and floorcoverings, blinds, light fittings, kitchen fittings and bathroom fittings.