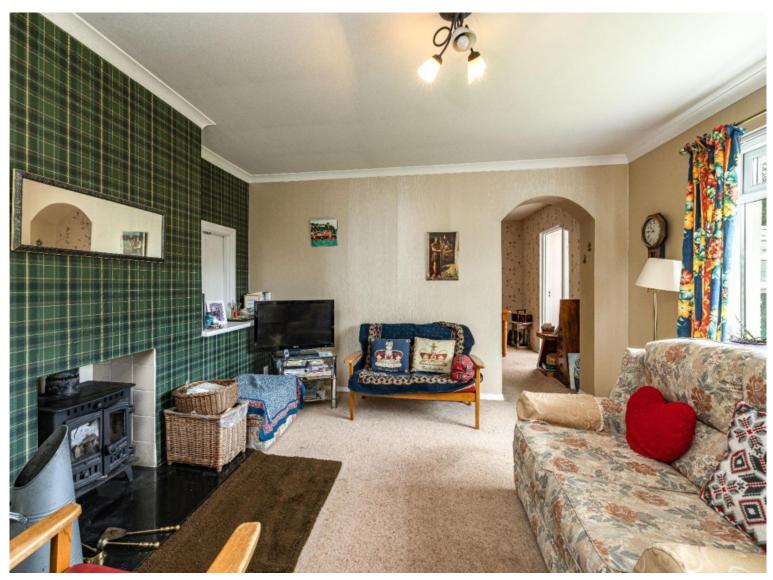

## Offers Over £260,000

Situated in the picturesque village of Ettrickbridge close to Kirkhope Primary School and the award winning Cross Keys Inn, The Linns is a lovely detached bungalow located in the heart of the village. The well proportioned accommodation comprises entrance hall, lounge, kitchen, dining room, conservatory, three bedrooms (one with en-suite shower room) and family bathroom. Externally, there is a lovely sunny garden to the rear together with a garage and driveway. Early viewing recommended.

## Offers Over £260,000

Accommodation: Entrance Hall Lounge Kitchen Dining Room Conservatory Three Double Bedrooms (one with en-suite Shower Room) Family Bathroom

Outside: Garden to rear Garage Driveway