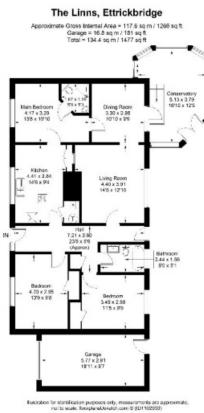

## Offers Over £260,000

Accommodation: Entrance Hall Lounge Kitchen Dining Room Conservatory Three Double Bedrooms (one with en-suite Shower Room) Family Bathroom

Outside: Garden to rear Garage Driveway