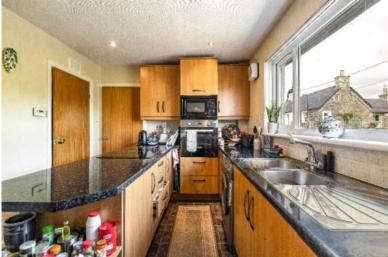

## Offers Over £260,000

Situated in the picturesque village of Ettrickbridge close to Kirkhope Primary School and the award winning Cross Keys Inn, The Linns is a lovely detached bungalow located in the heart of the village. The well proportioned accommodation comprises entrance hall, lounge, kitchen, dining room, conservatory, three bedrooms (one with en-suite shower room) and family bathroom. Externally, there is a lovely sunny garden to the rear together with a garage and driveway. Early viewing recommended.

## Offers Over £260,000

Accommodation: Entrance Hall Lounge Kitchen Dining Room Conservatory Three Double Bedrooms (one with en-suite Shower Room) Family Bathroom

Outside: Garden to rear Garage Driveway