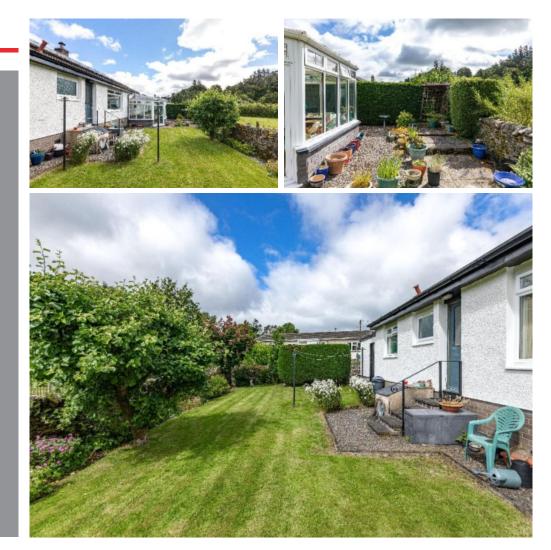

## Offers Over £260,000

Situated in the picturesque village of Ettrickbridge close to Kirkhope Primary School and the award winning Cross Keys Inn, The Linns is a lovely detached bungalow located in the heart of the village. The well proportioned accommodation comprises entrance hall, lounge, kitchen, dining room, conservatory, three bedrooms (one with en-suite shower room) and family bathroom. Externally, there is a lovely sunny garden to the rear together with a garage and driveway. Early viewing recommended.

## Offers Over £260,000

Accommodation: Entrance Hall Lounge Kitchen Dining Room Conservatory Three Double Bedrooms (one with en-suite Shower Room) Family Bathroom

Outside: Garden to rear Garage Driveway