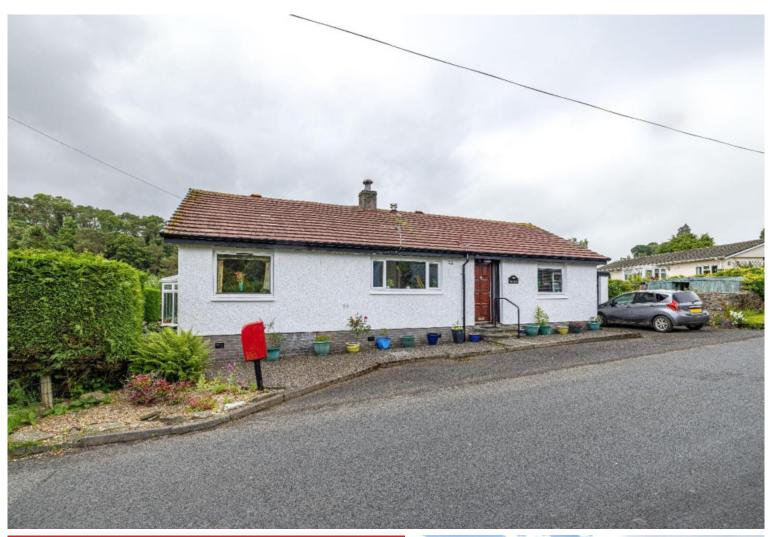

## Offers Over £260,000

Situated in the picturesque village of Ettrickbridge close to Kirkhope Primary School and the award winning Cross Keys Inn, The Linns is a lovely detached bungalow located in the heart of the village. The well proportioned accommodation comprises entrance hall, lounge, kitchen, dining room, conservatory, three bedrooms (one with en-suite shower room) and family bathroom. Externally, there is a lovely sunny garden to the rear together with a garage and driveway. Early viewing recommended.

# The Linns Ettrickbridge, Selkirk, TD7 5JL

## Offers Over £260,000

Accommodation: Entrance Hall Lounge Kitchen Dining Room Conservatory Three Double Bedrooms (one with en-suite Shower Room) Family Bathroom

Outside: Garden to rear Garage Driveway