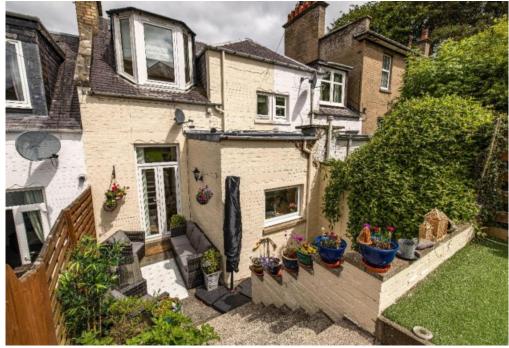

WWW.CULLENKILSHAW.COM

**46 Raeburn Place** Selkirk, TD7 4JB

Guide Price £150,000

46 Raeburn Place is a most attractive two bedroom mid terraced property situated in a quiet area of the town yet within easy reach of the town centre. The property is presented in immaculate condition throughout, benefiting from a cosy lounge and separate dining room with french doors out to the rear garden which is south facing. An ideal opportunity for a first time buyer looking for a property which is ready to move into or equally for those wishing to downsize. Early viewing recommended.

# 46 Raeburn Place

Selkirk, TD7 4JB

Guide Price £150,000

Accommodation: Ground Floor: Entrance Hall Lounge Dining Room Kitchen

First Floor: Landing Two Bedrooms Bathroom

Outside:

Monoblocked area to front Patio area to rear together with artificial lawn Garden shed