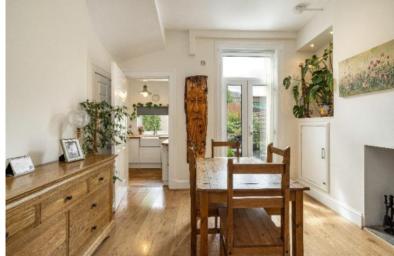

WWW.CULLENKILSHAW.COM

**46 Raeburn Place** Selkirk, TD7 4JB

Guide Price £150,000

46 Raeburn Place is a most attractive two bedroom mid terraced property situated in a quiet area of the town yet within easy reach of the town centre. The property is presented in immaculate condition throughout, benefiting from a cosy lounge and separate dining room with french doors out to the rear garden which is south facing. An ideal opportunity for a first time buyer looking for a property which is ready to move into or equally for those wishing to downsize. Early viewing recommended.

# 46 Raeburn Place

Selkirk, TD7 4JB

Guide Price £150,000

Accommodation: Ground Floor: Entrance Hall Lounge Dining Room Kitchen

First Floor: Landing Two Bedrooms Bathroom

Outside:

Monoblocked area to front Patio area to rear together with artificial lawn Garden shed