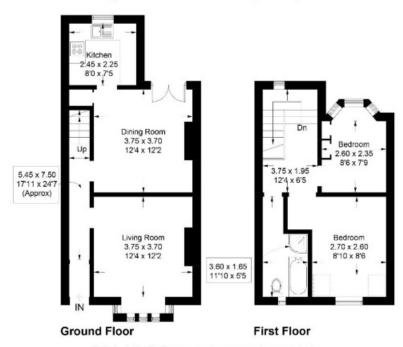

# 46 Raeburn Place

Selkirk, TD7 4JB

Guide Price £150,000

Accommodation: Ground Floor: Entrance Hall Lounge Dining Room Kitchen

First Floor: Landing Two Bedrooms Bathroom

Outside:

Monoblocked area to front Patio area to rear together with artificial lawn Garden shed

#### 46 Raeburn Place

Approximate Gross Internal Area = 72.7 sq m / 782 sq ft

Illustration for identification purposes only, measurements are approximate, not to scale. floorplansUsketch.com @ (ID1093295)