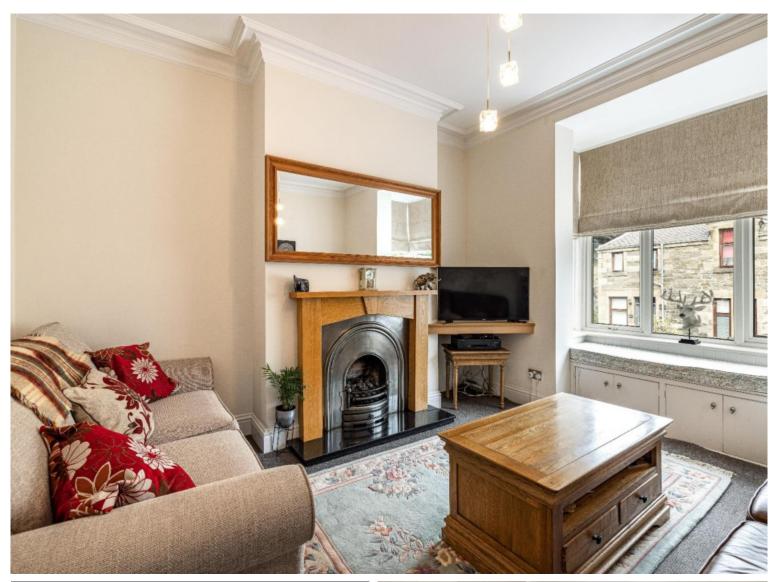

WWW.CULLENKILSHAW.COM

**46 Raeburn Place** Selkirk, TD7 4JB

Guide Price £150,000

46 Raeburn Place is a most attractive two bedroom mid terraced property situated in a quiet area of the town yet within easy reach of the town centre. The property is presented in immaculate condition throughout, benefiting from a cosy lounge and separate dining room with french doors out to the rear garden which is south facing. An ideal opportunity for a first time buyer looking for a property which is ready to move into or equally for those wishing to downsize. Early viewing recommended.

# 46 Raeburn Place

Selkirk, TD7 4JB

Guide Price £150,000

Accommodation: Ground Floor: Entrance Hall Lounge Dining Room Kitchen

First Floor: Landing Two Bedrooms Bathroom

Outside:

Monoblocked area to front Patio area to rear together with artificial lawn Garden shed