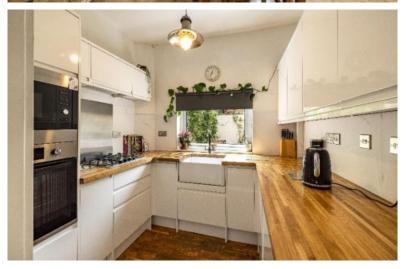

# 46 Raeburn Place

Selkirk, TD7 4JB

Guide Price £150,000

Accommodation: Ground Floor: Entrance Hall Lounge Dining Room Kitchen

First Floor: Landing Two Bedrooms Bathroom

Outside:

Monoblocked area to front Patio area to rear together with artificial lawn Garden shed