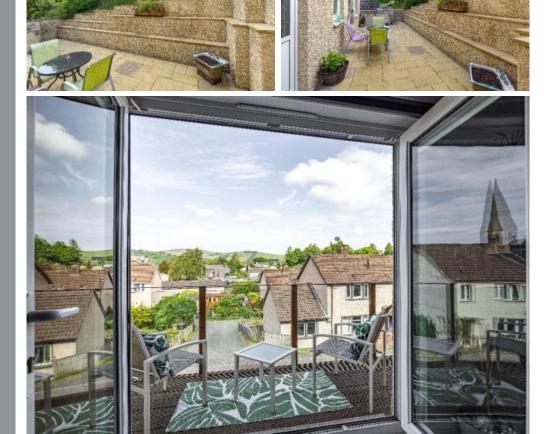

# Victoria View Beechbank, Selkirk, TD7 4ET

Guide Price £275,000

Situated in a quiet residential street just a short stroll from the town centre and Selkirk High School, Victoria View is a superb addition to the market. Set over three levels, the accommodation comprises entrance hallway, double bedroom, dressing room, en-suite shower room, store room and integral garage with workshop at ground floor level, open plan lounge/kitchen/dining room, utility room, family bathroom and double bedroom at first floor level and a further double bedroom with en-suite at second floor level. Of particular note is the balcony from the dining area which provides a lovely outlook towards the Linglie Hill. Outside there is an area of garden ground to the rear together with a driveway to the front of the property providing ample parking facilities. Presented in immaculate condition throughout, early viewing of this lovely family home is recommended.

First Floor: Open Plan Lounge/Kitchen/Dining Room with Balcony Utility Room Family Bathroom Double Bedroom

Second Floor

Double Bedroom with En-suite Shower Room and Storage

Outside: Garden to Rear Driveway to Front