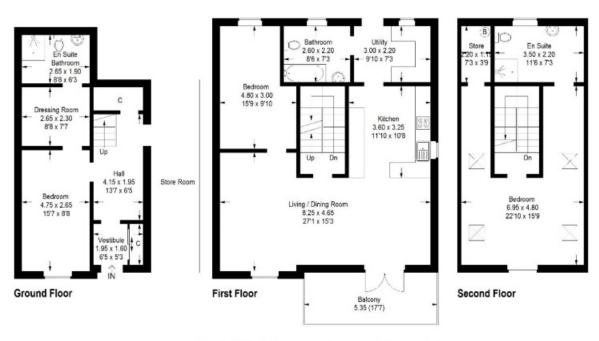

## **Victoria View**

Beechbank, Selkirk, TD7 4ET

Guide Price £275,000

Accommodation:
Ground Floor:
Entrance Hallway
Double Bedroom with Dressing Room and En-suite Shower
Room

Room
Large Storage Cupboard
Integral Garage with Workshop

First Floor: Open Plan Lounge/Kitchen/Dining Room with Balcony Utility Room Family Bathroom Double Bedroom

Second Floor

Double Bedroom with En-suite Shower Room and Storage

Outside: Garden to Rear Driveway to Front

#### Victoria View

Approximate Gross Internal Area = 162.2 sq m / 1746 sq ft

Illustration for identification purposes only, measurements are approximate, not to scale. FloorplansUsketch.com © 2024 (ID1085658)