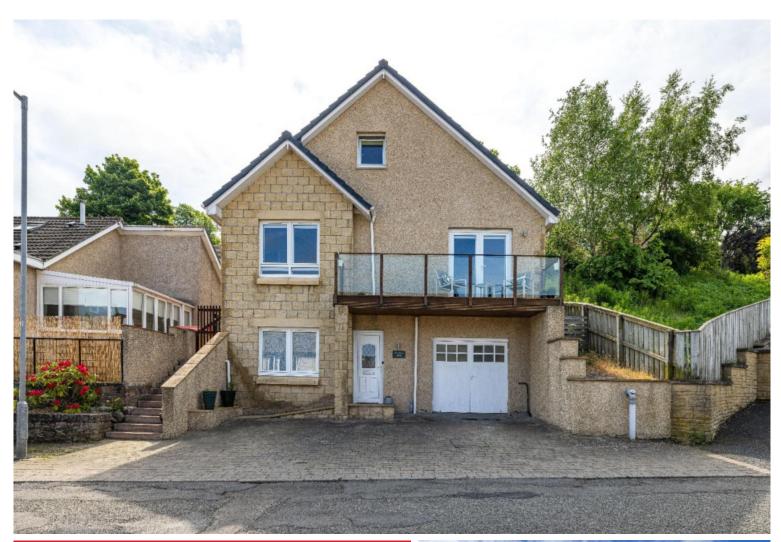

# Victoria View Beechbank, Selkirk, TD7 4ET

Guide Price £275,000

Situated in a quiet residential street just a short stroll from the town centre and Selkirk High School, Victoria View is a superb addition to the market. Set over three levels, the accommodation comprises entrance hallway, double bedroom, dressing room, en-suite shower room, store room and integral garage with workshop at ground floor level, open plan lounge/kitchen/dining room, utility room, family bathroom and double bedroom at first floor level and a further double bedroom with en-suite at second floor level. Of particular note is the balcony from the dining area which provides a lovely outlook towards the Linglie Hill. Outside there is an area of garden ground to the rear together with a driveway to the front of the property providing ample parking facilities. Presented in immaculate condition throughout, early viewing of this lovely family home is recommended.

## **Victoria View**

Beechbank, Selkirk, TD7 4ET

Guide Price £275,000

Accommodation:
Ground Floor:
Entrance Hallway
Double Bedroom with Dressing Room and En-suite Shower
Room

Room
Large Storage Cupboard
Integral Garage with Workshop

First Floor: Open Plan Lounge/Kitchen/Dining Room with Balcony Utility Room Family Bathroom Double Bedroom

Second Floor

Double Bedroom with En-suite Shower Room and Storage

Outside: Garden to Rear Driveway to Front