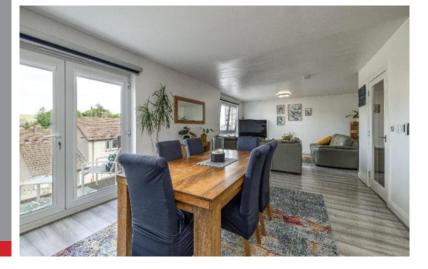

# Victoria View Beechbank, Selkirk, TD7 4ET

Guide Price £275,000

Situated in a quiet residential street just a short stroll from the town centre and Selkirk High School, Victoria View is a superb addition to the market. Set over three levels, the accommodation comprises entrance hallway, double bedroom, dressing room, en-suite shower room, store room and integral garage with workshop at ground floor level, open plan lounge/kitchen/dining room, utility room, family bathroom and double bedroom at first floor level and a further double bedroom with en-suite at second floor level. Of particular note is the balcony from the dining area which provides a lovely outlook towards the Linglie Hill. Outside there is an area of garden ground to the rear together with a driveway to the front of the property providing ample parking facilities. Presented in immaculate condition throughout, early viewing of this lovely family home is recommended.

First Floor: Open Plan Lounge/Kitchen/Dining Room with Balcony Utility Room Family Bathroom Double Bedroom

Second Floor

Double Bedroom with En-suite Shower Room and Storage

Outside: Garden to Rear Driveway to Front