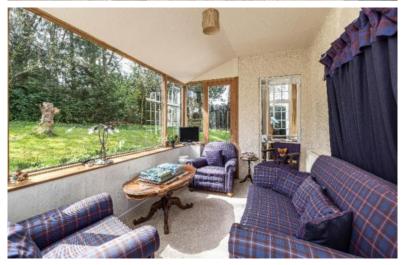

## **Glen Lea House** 50 Hillside Terrace, Selkirk, TD7 4ND

Offers Over £440,000

Glen Lea House is a substantial detached dwelling located in a popular residential area of Selkirk and offering an excellent degree of privacy. The property is set upon a generous plot with gardens extending to the front, side and rear, incorporating a sweeping drive with parking for several cars together with a detached garage. Constructed around 1926 and extending to approximately 282 square metres, the layout is extremely well proportioned and flexible, set over three levels with an abundance of living space, including breakfast room, dining room, sitting room, drawing room and sun room at ground floor level. There are five bedrooms on the first floor, two of which are en-suite and a further two bedrooms with ample space to install a further bathroom/en-suite at attic floor level if desired, subject to the necessary consents. The two bedrooms at attic floor level would also serve well as office space for home working. Boasting pleasing features throughout together with a large degree of storage facilities, this beautiful property offers a rare opportunity to acquire such a degree of generous and flexible accommodation, ideal for a growing family. Early viewing essential.

# Glen Lea House

50 Hillside Terrace, Selkirk, TD7 4ND

Offers Over £440,000

Accommodation:
Ground Floor:
Vestibule
Entrance Hallway
Drawing Room
Sitting Room
Dining Room
Sun Room
Kitchen
Breakfast Room
Pantry/Storage
WC