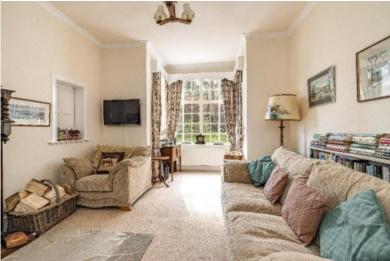

# Glen Lea House

50 Hillside Terrace, Selkirk, TD7 4ND

Offers Over £440,000

Accommodation:
Ground Floor:
Vestibule
Entrance Hallway
Drawing Room
Sitting Room
Dining Room
Sun Room
Kitchen
Breakfast Room
Pantry/Storage
WC

#### **Fixtures and Fittings**

The sale shall include all carpets and floorcoverings, blinds, light fittings, kitchen fittings and bathroom fittings.