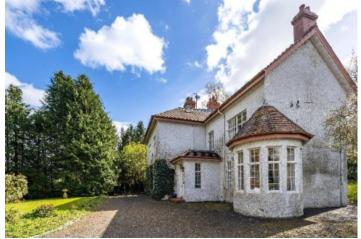

## **Glen Lea House** 50 Hillside Terrace, Selkirk, TD7 4ND

Offers Over £440,000

Glen Lea House is a substantial detached dwelling located in a popular residential area of Selkirk and offering an excellent degree of privacy. The property is set upon a generous plot with gardens extending to the front, side and rear, incorporating a sweeping drive with parking for several cars together with a detached garage. Constructed around 1926 and extending to approximately 282 square metres, the layout is extremely well proportioned and flexible, set over three levels with an abundance of living space, including breakfast room, dining room, sitting room, drawing room and sun room at ground floor level. There are five bedrooms on the first floor, two of which are en-suite and a further two bedrooms with ample space to install a further bathroom/en-suite at attic floor level if desired, subject to the necessary consents. The two bedrooms at attic floor level would also serve well as office space for home working. Boasting pleasing features throughout together with a large degree of storage facilities, this beautiful property offers a rare opportunity to acquire such a degree of generous and flexible accommodation, ideal for a growing family. Early viewing essential.

# Glen Lea House

50 Hillside Terrace, Selkirk, TD7 4ND

Offers Over £440,000

Accommodation:
Ground Floor:
Vestibule
Entrance Hallway
Drawing Room
Sitting Room
Dining Room
Sun Room
Kitchen
Breakfast Room
Pantry/Storage
WC