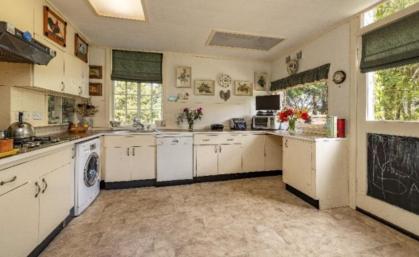

## **Glen Lea House** 50 Hillside Terrace, Selkirk, TD7 4ND

Offers Over £440,000

Glen Lea House is a substantial detached dwelling located in a popular residential area of Selkirk and offering an excellent degree of privacy. The property is set upon a generous plot with gardens extending to the front, side and rear, incorporating a sweeping drive with parking for several cars together with a detached garage. Constructed around 1926 and extending to approximately 282 square metres, the layout is extremely well proportioned and flexible, set over three levels with an abundance of living space, including breakfast room, dining room, sitting room, drawing room and sun room at ground floor level. There are five bedrooms on the first floor, two of which are en-suite and a further two bedrooms with ample space to install a further bathroom/en-suite at attic floor level if desired, subject to the necessary consents. The two bedrooms at attic floor level would also serve well as office space for home working. Boasting pleasing features throughout together with a large degree of storage facilities, this beautiful property offers a rare opportunity to acquire such a degree of generous and flexible accommodation, ideal for a growing family. Early viewing essential.

# Glen Lea House

50 Hillside Terrace, Selkirk, TD7 4ND

Offers Over £440,000

Accommodation:
Ground Floor:
Vestibule
Entrance Hallway
Drawing Room
Sitting Room
Dining Room
Sun Room
Kitchen
Breakfast Room
Pantry/Storage
WC