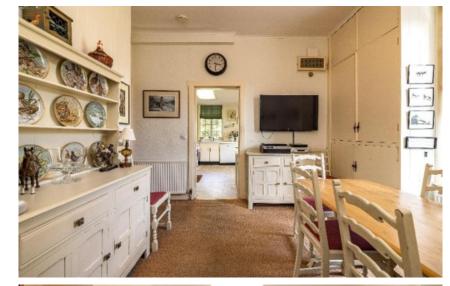

## **Glen Lea House** 50 Hillside Terrace, Selkirk, TD7 4ND

Offers Over £440,000

Glen Lea House is a substantial detached dwelling located in a popular residential area of Selkirk and offering an excellent degree of privacy. The property is set upon a generous plot with gardens extending to the front, side and rear, incorporating a sweeping drive with parking for several cars together with a detached garage. Constructed around 1926 and extending to approximately 282 square metres, the layout is extremely well proportioned and flexible, set over three levels with an abundance of living space, including breakfast room, dining room, sitting room, drawing room and sun room at ground floor level. There are five bedrooms on the first floor, two of which are en-suite and a further two bedrooms with ample space to install a further bathroom/en-suite at attic floor level if desired, subject to the necessary consents. The two bedrooms at attic floor level would also serve well as office space for home working. Boasting pleasing features throughout together with a large degree of storage facilities, this beautiful property offers a rare opportunity to acquire such a degree of generous and flexible accommodation, ideal for a growing family. Early viewing essential.

# Glen Lea House

50 Hillside Terrace, Selkirk, TD7 4ND

Offers Over £440,000

Accommodation:
Ground Floor:
Vestibule
Entrance Hallway
Drawing Room
Sitting Room
Dining Room
Sun Room
Kitchen
Breakfast Room
Pantry/Storage
WC