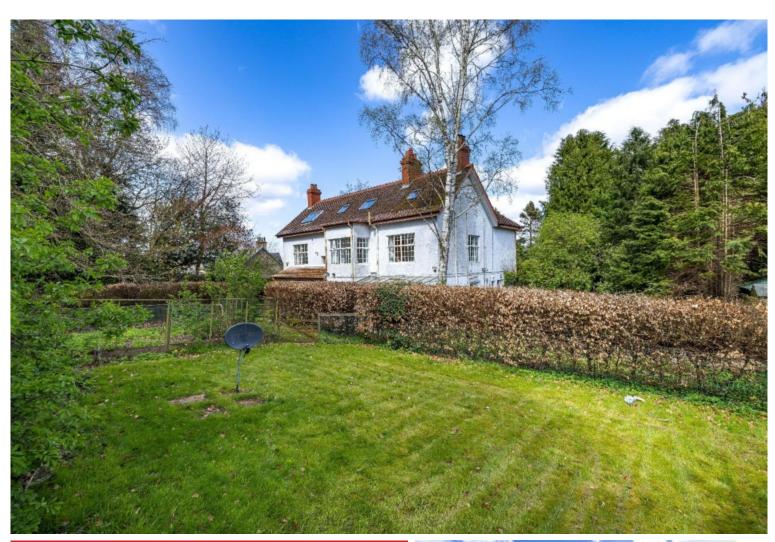

## **Glen Lea House** 50 Hillside Terrace, Selkirk, TD7 4ND

Offers Over £440,000

Glen Lea House is a substantial detached dwelling located in a popular residential area of Selkirk and offering an excellent degree of privacy. The property is set upon a generous plot with gardens extending to the front, side and rear, incorporating a sweeping drive with parking for several cars together with a detached garage. Constructed around 1926 and extending to approximately 282 square metres, the layout is extremely well proportioned and flexible, set over three levels with an abundance of living space, including breakfast room, dining room, sitting room, drawing room and sun room at ground floor level. There are five bedrooms on the first floor, two of which are en-suite and a further two bedrooms with ample space to install a further bathroom/en-suite at attic floor level if desired, subject to the necessary consents. The two bedrooms at attic floor level would also serve well as office space for home working. Boasting pleasing features throughout together with a large degree of storage facilities, this beautiful property offers a rare opportunity to acquire such a degree of generous and flexible accommodation, ideal for a growing family. Early viewing essential.

First Floor: Landing Five Double Bedrooms (two en-suite) Family Bathroom

Attic Floor: Two Double Bedrooms Store Room

Outside: Large garden surrounding the property laid out in hard and soft landscaping Detached Garage and Workshop Log Store Driveway with parking for several cars