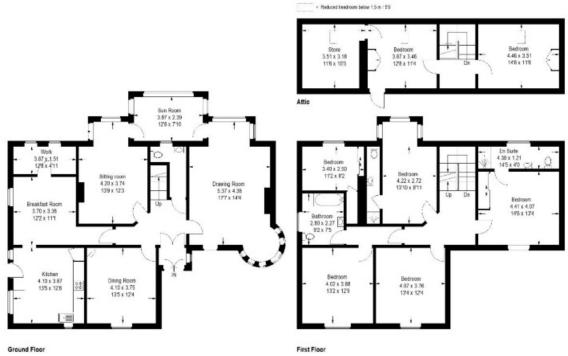

# Glen Lea House

50 Hillside Terrace, Selkirk, TD7 4ND

Offers Over £440,000

Accommodation:
Ground Floor:
Vestibule
Entrance Hallway
Drawing Room
Sitting Room
Dining Room
Sun Room
Kitchen
Breakfast Room
Pantry/Storage
WC

First Floor: Landing Five Double Bedrooms (two en-suite) Family Bathroom

Attic Floor: Two Double Bedrooms Store Room

Outside: Large garden surrounding the property laid out in hard and soft landscaping Detached Garage and Workshop Log Store Driveway with parking for several cars

#### 50 Hillside Terrace

Approximate Gross Internal Area = 287.3 sq m / 3092 sq ft