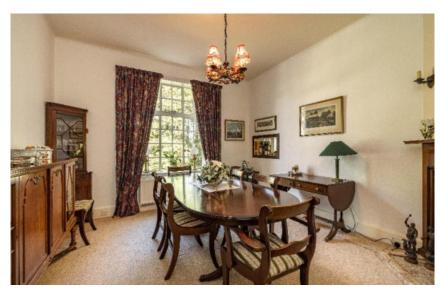

## **Glen Lea House** 50 Hillside Terrace, Selkirk, TD7 4ND

Offers Over £440,000

Glen Lea House is a substantial detached dwelling located in a popular residential area of Selkirk and offering an excellent degree of privacy. The property is set upon a generous plot with gardens extending to the front, side and rear, incorporating a sweeping drive with parking for several cars together with a detached garage. Constructed around 1926 and extending to approximately 282 square metres, the layout is extremely well proportioned and flexible, set over three levels with an abundance of living space, including breakfast room, dining room, sitting room, drawing room and sun room at ground floor level. There are five bedrooms on the first floor, two of which are en-suite and a further two bedrooms with ample space to install a further bathroom/en-suite at attic floor level if desired, subject to the necessary consents. The two bedrooms at attic floor level would also serve well as office space for home working. Boasting pleasing features throughout together with a large degree of storage facilities, this beautiful property offers a rare opportunity to acquire such a degree of generous and flexible accommodation, ideal for a growing family. Early viewing essential.

# Glen Lea House

50 Hillside Terrace, Selkirk, TD7 4ND

Offers Over £440,000

Accommodation:
Ground Floor:
Vestibule
Entrance Hallway
Drawing Room
Sitting Room
Dining Room
Sun Room
Kitchen
Breakfast Room
Pantry/Storage
WC