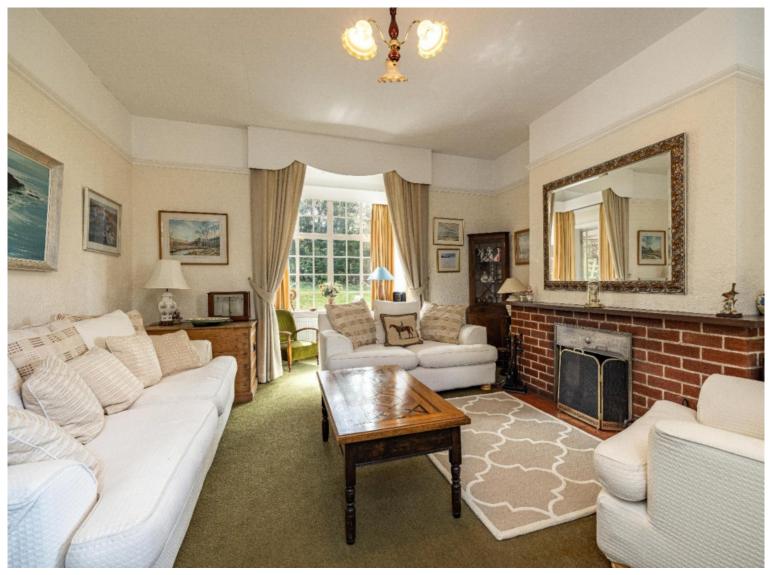

# Glen Lea House

50 Hillside Terrace, Selkirk, TD7 4ND

Offers Over £440,000

Accommodation:
Ground Floor:
Vestibule
Entrance Hallway
Drawing Room
Sitting Room
Dining Room
Sun Room
Kitchen
Breakfast Room
Pantry/Storage
WC

#### **Fixtures and Fittings**

The sale shall include all carpets and floorcoverings, blinds, light fittings, kitchen fittings and bathroom fittings.