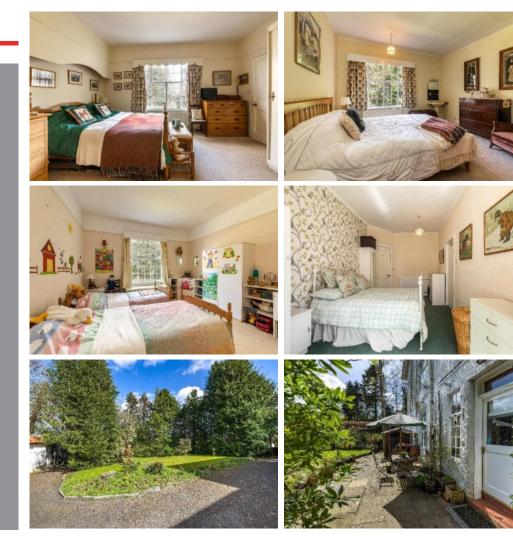

## Offers Over £475,000

Glen Lea House is a substantial detached dwelling located in a popular residential area of Selkirk and offering an excellent degree of privacy. The property is set upon a generous plot with gardens extending to the front, side and rear, incorporating a sweeping drive with parking for several cars together with a detached garage. Constructed around 1926 and extending to approximately 282 square metres, the layout is extremely well proportioned and flexible, set over three levels with an abundance of living space, including breakfast room, dining room, sitting room, drawing room and sun room at ground floor level. There are five bedrooms on the first floor, two of which are en-suite and a further two bedrooms with ample space to install a further bathroom/en-suite at attic floor level if desired, subject to the necessary consents. The two bedrooms at attic floor level would also serve well as office space for home working. Boasting pleasing features throughout together with a large degree of storage facilities, this beautiful property offers a rare opportunity to acquire such a degree of generous and flexible accommodation, ideal for a growing family. Early viewing essential.

## Offers Over £475,000

Ground Floor: Vestibule Entrance Hallway Drawing Room Sitting Room Dining Room Sun Room Kitchen Breakfast Room Pantry/Storage

First Floor: Landing Five Double Bedrooms (two en-suite) Family Bathroom\_\_\_\_\_

Attic Floor: Two Double Bedrooms Store Room

Outside: Large garden surrounding the property laid out in hard and soft landscaping Detached Garage and Workshop Log Store Driveway with parking for several cars