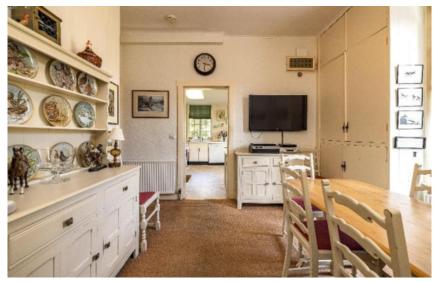

## Offers Over £475,000

Glen Lea House is a substantial detached dwelling located in a popular residential area of Selkirk and offering an excellent degree of privacy. The property is set upon a generous plot with gardens extending to the front, side and rear, incorporating a sweeping drive with parking for several cars together with a detached garage. Constructed around 1926 and extending to approximately 282 square metres, the layout is extremely well proportioned and flexible, set over three levels with an abundance of living space, including breakfast room, dining room, sitting room, drawing room and sun room at ground floor level. There are five bedrooms on the first floor, two of which are en-suite and a further two bedrooms with ample space to install a further bathroom/en-suite at attic floor level if desired, subject to the necessary consents. The two bedrooms at attic floor level would also serve well as office space for home working. Boasting pleasing features throughout together with a large degree of storage facilities, this beautiful property offers a rare opportunity to acquire such a degree of generous and flexible accommodation, ideal for a growing family. Early viewing essential.

## Offers Over £475,000

Ground Floor: Vestibule Entrance Hallway Drawing Room Sitting Room Dining Room Sun Room Kitchen Breakfast Room Pantry/Storage

First Floor: Landing Five Double Bedrooms (two en-suite) Family Bathroom\_\_\_\_\_