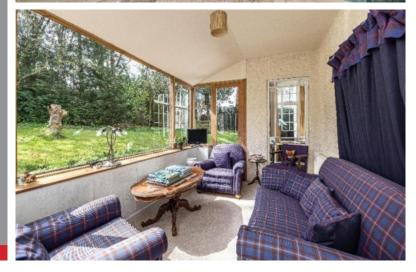

## Offers Over £475,000

Glen Lea House is a substantial detached dwelling located in a popular residential area of Selkirk and offering an excellent degree of privacy. The property is set upon a generous plot with gardens extending to the front, side and rear, incorporating a sweeping drive with parking for several cars together with a detached garage. Constructed around 1926 and extending to approximately 282 square metres, the layout is extremely well proportioned and flexible, set over three levels with an abundance of living space, including breakfast room, dining room, sitting room, drawing room and sun room at ground floor level. There are five bedrooms on the first floor, two of which are en-suite and a further two bedrooms with ample space to install a further bathroom/en-suite at attic floor level if desired, subject to the necessary consents. The two bedrooms at attic floor level would also serve well as office space for home working. Boasting pleasing features throughout together with a large degree of storage facilities, this beautiful property offers a rare opportunity to acquire such a degree of generous and flexible accommodation, ideal for a growing family. Early viewing essential.

## Offers Over £475,000

Ground Floor: Vestibule Entrance Hallway Drawing Room Sitting Room Dining Room Sun Room Kitchen Breakfast Room Pantry/Storage

First Floor: Landing Five Double Bedrooms (two en-suite) Family Bathroom\_\_\_\_\_