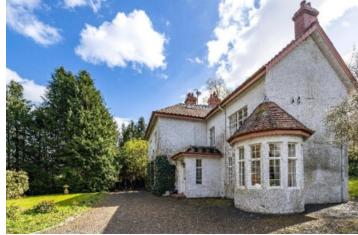

## Offers Over £475,000

Glen Lea House is a substantial detached dwelling located in a popular residential area of Selkirk and offering an excellent degree of privacy. The property is set upon a generous plot with gardens extending to the front, side and rear, incorporating a sweeping drive with parking for several cars together with a detached garage. Constructed around 1926 and extending to approximately 282 square metres, the layout is extremely well proportioned and flexible, set over three levels with an abundance of living space, including breakfast room, dining room, sitting room, drawing room and sun room at ground floor level. There are five bedrooms on the first floor, two of which are en-suite and a further two bedrooms with ample space to install a further bathroom/en-suite at attic floor level if desired, subject to the necessary consents. The two bedrooms at attic floor level would also serve well as office space for home working. Boasting pleasing features throughout together with a large degree of storage facilities, this beautiful property offers a rare opportunity to acquire such a degree of generous and flexible accommodation, ideal for a growing family. Early viewing essential.