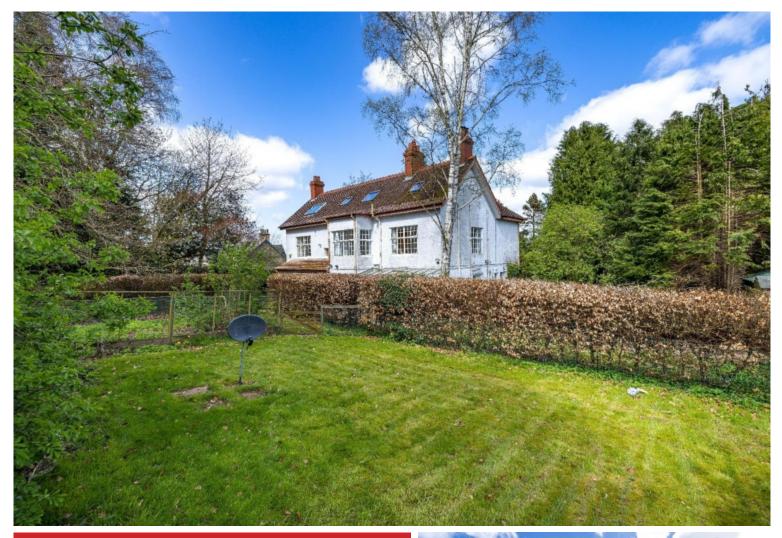

## Offers Over £475,000

Glen Lea House is a substantial detached dwelling located in a popular residential area of Selkirk and offering an excellent degree of privacy. The property is set upon a generous plot with gardens extending to the front, side and rear, incorporating a sweeping drive with parking for several cars together with a detached garage. Constructed around 1926 and extending to approximately 282 square metres, the layout is extremely well proportioned and flexible, set over three levels with an abundance of living space, including breakfast room, dining room, sitting room, drawing room and sun room at ground floor level. There are five bedrooms on the first floor, two of which are en-suite and a further two bedrooms with ample space to install a further bathroom/en-suite at attic floor level if desired, subject to the necessary consents. The two bedrooms at attic floor level would also serve well as office space for home working. Boasting pleasing features throughout together with a large degree of storage facilities, this beautiful property offers a rare opportunity to acquire such a degree of generous and flexible accommodation, ideal for a growing family. Early viewing essential.

Attic Floor: Two Double Bedrooms Store Room

Outside: Large garden surrounding the property laid out in hard and soft landscaping Detached Garage and Workshop Log Store Driveway with parking for several cars