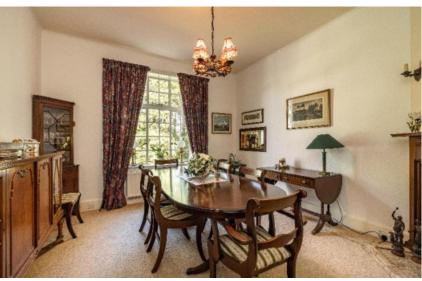

## Offers Over £475,000

Glen Lea House is a substantial detached dwelling located in a popular residential area of Selkirk and offering an excellent degree of privacy. The property is set upon a generous plot with gardens extending to the front, side and rear, incorporating a sweeping drive with parking for several cars together with a detached garage. Constructed around 1926 and extending to approximately 282 square metres, the layout is extremely well proportioned and flexible, set over three levels with an abundance of living space, including breakfast room, dining room, sitting room, drawing room and sun room at ground floor level. There are five bedrooms on the first floor, two of which are en-suite and a further two bedrooms with ample space to install a further bathroom/en-suite at attic floor level if desired, subject to the necessary consents. The two bedrooms at attic floor level would also serve well as office space for home working. Boasting pleasing features throughout together with a large degree of storage facilities, this beautiful property offers a rare opportunity to acquire such a degree of generous and flexible accommodation, ideal for a growing family. Early viewing essential.

## Offers Over £475,000

Ground Floor: Vestibule Entrance Hallway Drawing Room Sitting Room Dining Room Sun Room Kitchen Breakfast Room Pantry/Storage

First Floor: Landing Five Double Bedrooms (two en-suite) Family Bathroom\_\_\_\_\_