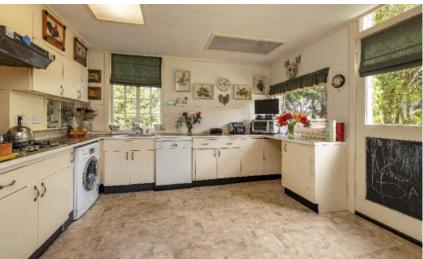

## Offers Over £475,000

Glen Lea House is a substantial detached dwelling located in a popular residential area of Selkirk and offering an excellent degree of privacy. The property is set upon a generous plot with gardens extending to the front, side and rear, incorporating a sweeping drive with parking for several cars together with a detached garage. Constructed around 1926 and extending to approximately 282 square metres, the layout is extremely well proportioned and flexible, set over three levels with an abundance of living space, including breakfast room, dining room, sitting room, drawing room and sun room at ground floor level. There are five bedrooms on the first floor, two of which are en-suite and a further two bedrooms with ample space to install a further bathroom/en-suite at attic floor level if desired, subject to the necessary consents. The two bedrooms at attic floor level would also serve well as office space for home working. Boasting pleasing features throughout together with a large degree of storage facilities, this beautiful property offers a rare opportunity to acquire such a degree of generous and flexible accommodation, ideal for a growing family. Early viewing essential.

## Offers Over £475,000

Ground Floor: Vestibule Entrance Hallway Drawing Room Sitting Room Dining Room Sun Room Kitchen Breakfast Room Pantry/Storage

First Floor: Landing Five Double Bedrooms (two en-suite) Family Bathroom\_\_\_\_\_