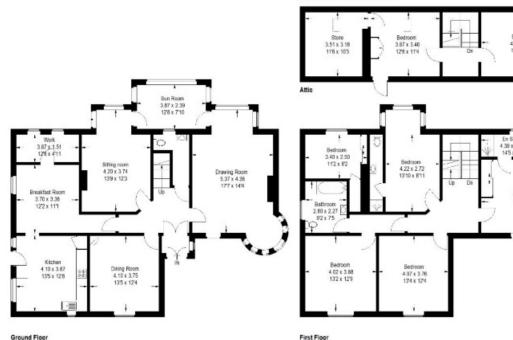

35 863 202 400 399 822 796 21 723 999 50 723 868 873 80482 61 202 866/867

50 Hillside Terrace Approximate Gross Internal Area = 287.3 sq m / 3092 sq ft

Reduced headroom below 1.5 m / 50

Ground Floor

Illustration for identification purposes only, measurements are approximate, not to scale. FloorplansUsketch.com © (D1073172)