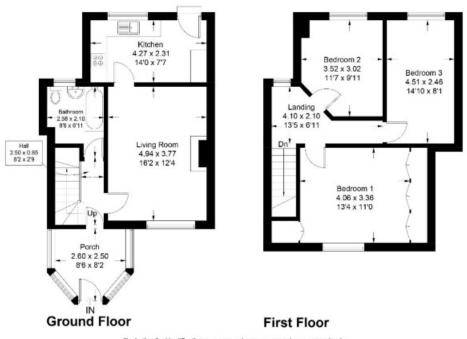

#### 8 Cliftonhill Farm Cottages, Ednam, Kelso, TD5 7QE

Approximate Gross Internal Area = 94.3 sq m / 1015 sq ft

Illustration for identification purposes only, measurements are approximate, not to scale. Fourlabs.co @ (ID1182589)