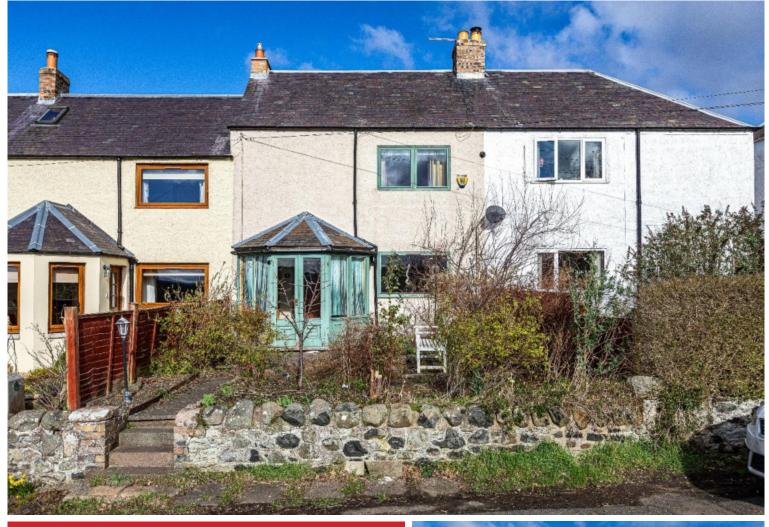

## 8 Cliftonhill Farm Cottages, Ednam Kelso, TD5 7QE

## Guide Price £160,000

8 Cliftonhill Farm Cottages, is an attractive mid-terraced home located in the peaceful and sough-after village of Ednam, commanding beautiful uninterrupted views over the surrounding countryside. Located just a short drive from the charming Abbey Town of Kelso, this property is conveniently located to a range of excellent local amenities, whilst offering a tranquil setting for everyday living. Although the property would benefit from some modernisation, it presents a fantastic opportunity to those searching for a property on which they can make their own mark. Externally, there are garden ground to the front and rear. Additionally, an area of land comes with the property, offering the potential for a garage, subject to planning consents. On-street parking is available. Viewing recommended.

## Guide Price £160,000

Ground Floor: Entrance Porch Hall Lounge Kitchen Bathroom

First Floor: Landing Three Bedrooms

Gas Central Heating Double Glazing

Front and Rear Garden On-Street Parking

Area of land with the scope to build a garage, subject to planning consents