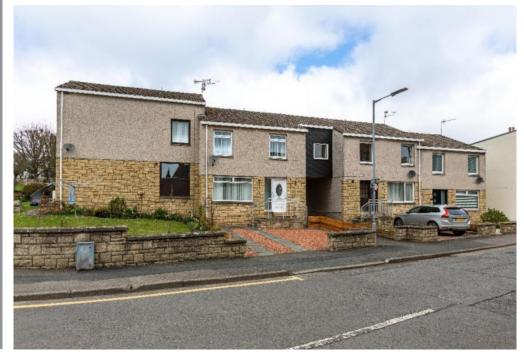

# 31 Easter Street, Duns, TD11 3DW

Guide Price £135,000

Located in a popular residential area of Duns, 31 Easter Street is a comfortably proportioned semi-detached property offering easy access to the town centre and a wide range of local amenities. Just a very short walk from the Market Square, this is an ideal location for those seeking both convenience and a sense of community. The property has been well maintained over the years and while it would benefit from some upgrading, it presents a fantastic opportunity for first-time buyers or those looking to put their own stamp on a new home. Externally, the property benefits from a driveway to the front providing off-street parking and a private rear courtyard, with shared access for the neighbouring property. Early viewing is highly recommended to appreciate the potential and prime position this home has to offer.