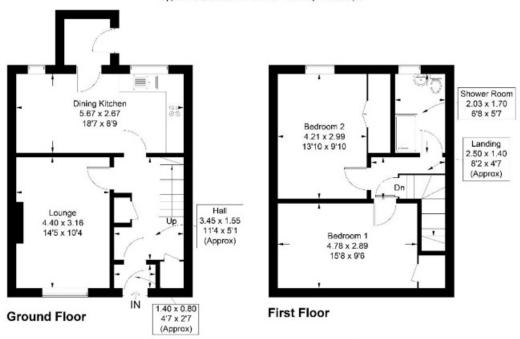

## 31 Easter Street, Duns, TD11 3DW

Guide Price £135,000

Ground Floor: Hall Lounge Dining Kitchen Porch

First Floor: Two Double Bedrooms Shower Room

Electric Heating Double Glazing

#### 31 Easter Street, Duns, TD11 3DW

Approximate Gross Internal Area = 84.5 sq m / 909 sq ft

Illustration for identification purposes only, measurements are approximate, not to scale. Fourlabs.co © (ID1205871)