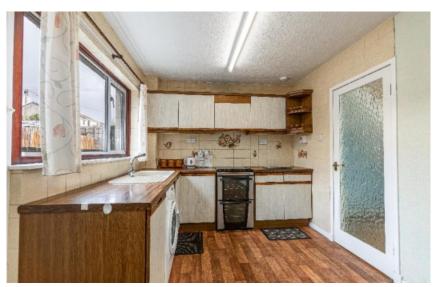

## 31 Easter Street, Duns, TD11 3DW

Guide Price £135,000

Ground Floor: Hall Lounge Dining Kitchen Porch

First Floor: Two Double Bedrooms Shower Room

Electric Heating Double Glazing