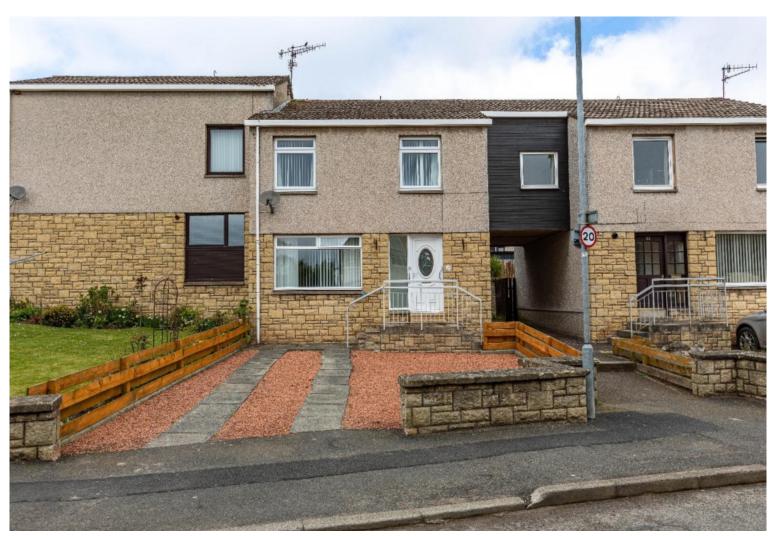

# 31 Easter Street, Duns, TD11 3DW

Guide Price £135,000

Located in a popular residential area of Duns, 31 Easter Street is a comfortably proportioned semi-detached property offering easy access to the town centre and a wide range of local amenities. Just a very short walk from the Market Square, this is an ideal location for those seeking both convenience and a sense of community. The property has been well maintained over the years and while it would benefit from some upgrading, it presents a fantastic opportunity for first-time buyers or those looking to put their own stamp on a new home. Externally, the property benefits from a driveway to the front providing off-street parking and a private rear courtyard, with shared access for the neighbouring property. Early viewing is highly recommended to appreciate the potential and prime position this home has to offer.

## 31 Easter Street, Duns, TD11 3DW

Guide Price £135,000

Ground Floor: Hall Lounge Dining Kitchen Porch

First Floor: Two Double Bedrooms Shower Room

Electric Heating Double Glazing