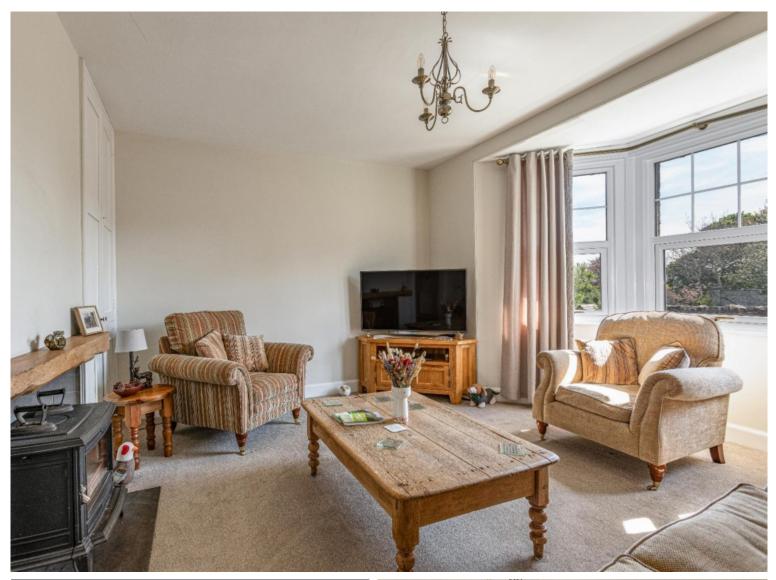

## Sunshine House, Lennel, Coldstream, TD12 4EU Guide Price £350,000

Tucked away in the peaceful village of Lennel, just outside Coldstream, Sunshine House is a beautifully renovated 3 bedroom home offering space, comfort, and a touch of rural charm. Upgraded to a high standard throughout, this delightful property is full of character and retains many period traits. Outside, there are extensive gardens which wrap around the property, providing plenty of space for outdoor living whilst enjoying the peaceful surroundings. A private driveway offers ample parking with the addition of a detached workshop, which would suit a variety of uses. Early viewing is highly recommended to avoid missing out on this charming property.

### Guide Price £350,000

Accommodation: Hallway Lounge Kitchen Utility Room Dining Room

2 Double Bedrooms 1 Single Bedroom Bathroom

Gas Central Heating Double Glazing

Surrounding Garden Workshop Driveway

#### **Fixtures & Fittings**

The sale shall include all carpets and floor coverings, light fittings, and the kitchen and bathroom fittings.