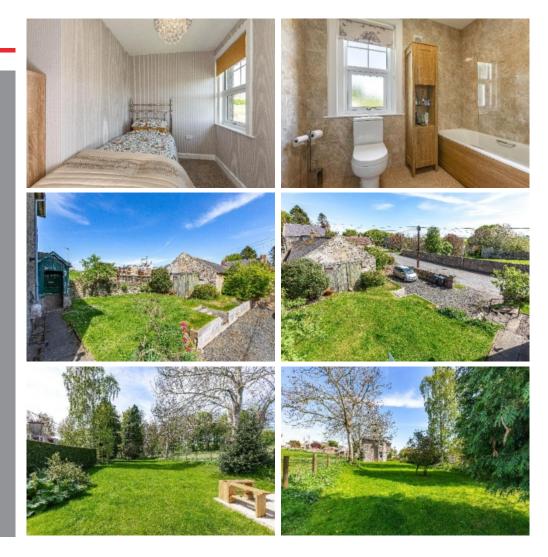

### Guide Price £350,000

Accommodation: Hallway Lounge Kitchen Utility Room Dining Room

2 Double Bedrooms 1 Single Bedroom Bathroom

Gas Central Heating Double Glazing

Surrounding Garden Workshop Driveway

#### Location

Lennel lies just outside the historic Borders town of Coldstream, which is situated on the River Tweed, forming a natural boundary between Scotland and England, surrounded by some of the most attractive scenery in the Borders. Coldstream is a pleasant town with all modern services and amenities and a strong community life. Centrally placed between Kelso, Duns and Berwick, with trains regularly from Berwick Train Station to Edinburgh and Newcastle, which are less than one hour away. Local sports include an 18-hole golf course at the Hirsel, tennis courts, horse riding and fishing on the Tweed. It also provides easy access to a variety of walks within the Northumberland National Park and lovely unspoilt beaches on the Berwickshire coast. Coldstream town offers a good primary school and easy access to secondary schools, a variety of shops and restaurants.