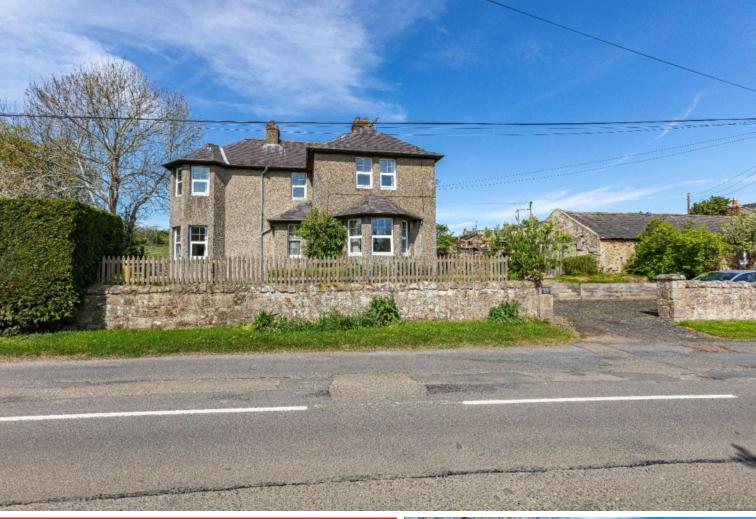

## Sunshine House, Lennel, Coldstream, TD12 4EU Guide Price £350,000

Tucked away in the peaceful village of Lennel, just outside Coldstream, Sunshine House is a beautifully renovated 3 bedroom home offering space, comfort, and a touch of rural charm. Upgraded to a high standard throughout, this delightful property is full of character and retains many period traits. Outside, there are extensive gardens which wrap around the property, providing plenty of space for outdoor living whilst enjoying the peaceful surroundings. A private driveway offers ample parking with the addition of a detached workshop, which would suit a variety of uses. Early viewing is highly recommended to avoid missing out on this charming property.

# Sunshine House, Lennel, Coldstream, TD12 4EU

### Guide Price £350,000

Accommodation: Hallway Lounge Kitchen Utility Room Dining Room

2 Double Bedrooms 1 Single Bedroom Bathroom

Gas Central Heating Double Glazing

Surrounding Garden Workshop Driveway