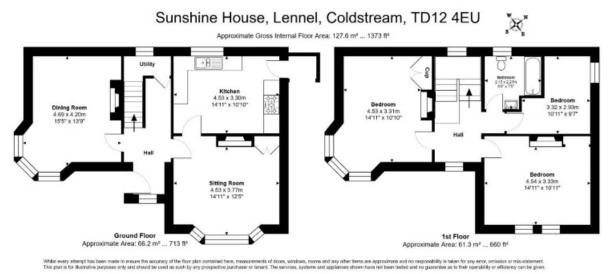

# Sunshine House, Lennel, Coldstream, TD12 4EU

### Guide Price £350,000

Accommodation: Hallway Lounge Kitchen Utility Room Dining Room

2 Double Bedrooms 1 Single Bedroom Bathroom

Gas Central Heating Double Glazing

Surrounding Garden Workshop Driveway