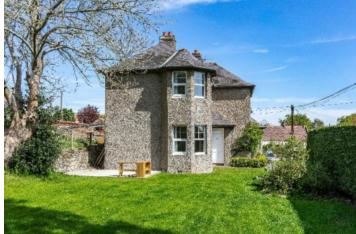

## Sunshine House, Lennel, Coldstream, TD12 4EU Guide Price £350,000

Tucked away in the peaceful village of Lennel, just outside Coldstream, Sunshine House is a beautifully renovated 3 bedroom home offering space, comfort, and a touch of rural charm. Upgraded to a high standard throughout, this delightful property is full of character and retains many period traits. Outside, there are extensive gardens which wrap around the property, providing plenty of space for outdoor living whilst enjoying the peaceful surroundings. A private driveway offers ample parking with the addition of a detached workshop, which would suit a variety of uses. Early viewing is highly recommended to avoid missing out on this charming property.

# Sunshine House, Lennel, Coldstream, TD12 4EU

### Guide Price £350,000

Accommodation: Hallway Lounge Kitchen Utility Room Dining Room

2 Double Bedrooms 1 Single Bedroom Bathroom

Gas Central Heating Double Glazing

Surrounding Garden Workshop Driveway