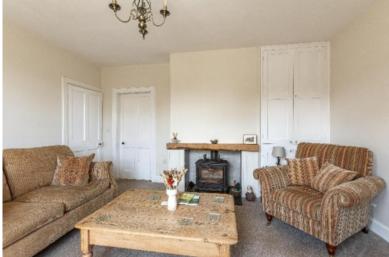

## Sunshine House, Lennel, Coldstream, TD12 4EU Guide Price £350,000

Tucked away in the peaceful village of Lennel, just outside Coldstream, Sunshine House is a beautifully renovated 3 bedroom home offering space, comfort, and a touch of rural charm. Upgraded to a high standard throughout, this delightful property is full of character and retains many period traits. Outside, there are extensive gardens which wrap around the property, providing plenty of space for outdoor living whilst enjoying the peaceful surroundings. A private driveway offers ample parking with the addition of a detached workshop, which would suit a variety of uses. Early viewing is highly recommended to avoid missing out on this charming property.

### Guide Price £350,000

Accommodation: Hallway Lounge Kitchen Utility Room Dining Room

2 Double Bedrooms 1 Single Bedroom Bathroom

Gas Central Heating Double Glazing

Surrounding Garden Workshop Driveway

#### **Fixtures & Fittings**

The sale shall include all carpets and floor coverings, light fittings, and the kitchen and bathroom fittings.