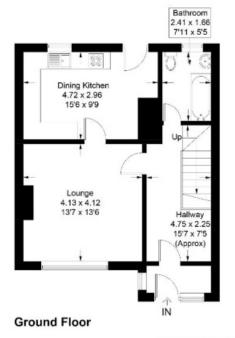

# 13 The Avenue, Eyemouth, TD14 5DL

Guide Price £165,000

Ground Floor: Entrance Porch Hall Lounge Dining Kitchen Bathroom

Second Floor: Three Double Bedrooms WC

Gas Central Heating Double Glazing

Garden to Front & Rear Shed On-Street Parking

#### 13 The Avenue, Eyemouth, TD14 5DL

Approximate Gross Internal Area = 96.0 sq m / 1033 sq ft

First Floor

Illustration for identification purposes only, measurements are approximate, not to scale, Fourlabs.co ⊕ (ID1193741)