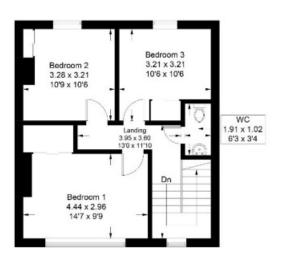

# 13 The Avenue, Eyemouth, TD14 5DL

Guide Price £165,000

Ground Floor: Entrance Porch Hall Lounge Dining Kitchen Bathroom

Second Floor: Three Double Bedrooms WC

Gas Central Heating Double Glazing

Garden to Front & Rear Shed On-Street Parking

#### 13 The Avenue, Eyemouth, TD14 5DL

Approximate Gross Internal Area = 96.0 sq m / 1033 sq ft

First Floor

Illustration for identification purposes only, measurements are approximate, not to scale, Fourlabs.co ⊕ (ID1193741)