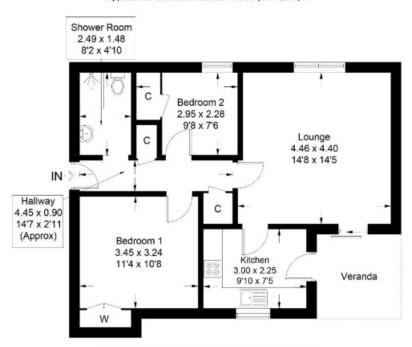

## 12 Mayfield Gardens, Kelso, TD5 7BD

Approximate Gross Internal Area = 58.0 sq m / 624 sq ft

Illustration for identification purposes only, measurements are approximate, not to scale, Fourlabs.co © (ID1189628)