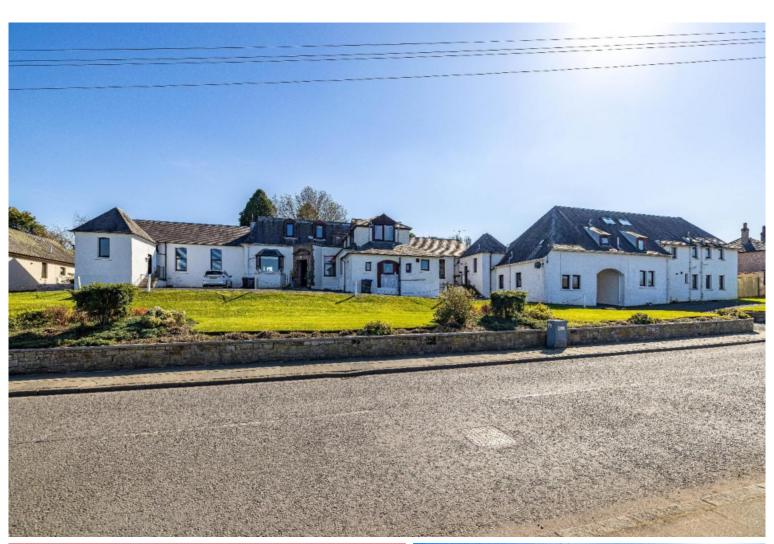

## 3 Barony Knoll, Kelso TD5 8JE

Offers Over £315,000

3 Barony Knoll is a unique and very distinctive family home, located towards the outskirts of town, offering breathtaking open views of Kelso and the surrounding countryside. This bright, exceptionally spacious and adaptable family residence is in excellent condition throughout and features a vestibule, hallway with a dining area, dining kitchen, sitting room, shower room, mezzanine level lounge, four bedrooms, and a family bathroom. The property also boasts a well-maintained, enclosed rear garden with a lawn and patio area and private parking to the front. Early viewing essential.