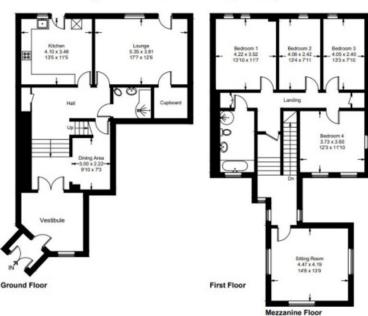

#### 3 Barony Knoll, Jedburgh Road, Kelso, TD5 8JE

Approximate Gross Internal Area = 190.4 sq m / 2049 sq ft

Illustration for identification purposes only, measurements are appronot to scale. floorplansUsketch.com © (ID1018676)