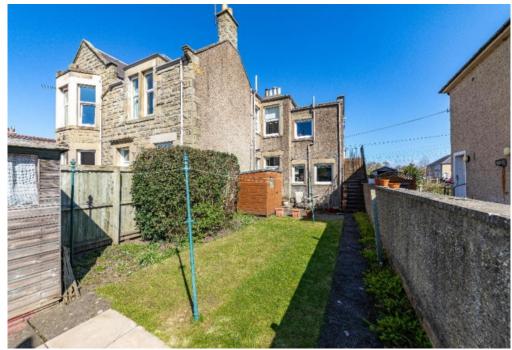

# Sunningdale, 1 Inch Park, Kelso, TD5 7EQ

Guide Price £200,000

Sunningdale is a spacious upper villa located in a highly sought after area of Kelso, just a short stroll from the town centre. Enter through the main door at ground level and ascend the internal staircase to discover a property boasting lovely period features. The inviting lounge features a bay window, while the generous kitchen offers ample dining space and convenient access to a utility area, in turn leading to a shared drying space at the rear. This villa includes two good sized bedrooms and a beautifully appointed bathroom complete with a roll-top bath. Well maintained and presented in very good condition, this property also boasts an easily managed garden area and private parking, making it an attractive prospect.

Gas Central Heating Double Glazing

Private area of garden along with shared drying area
Off road parking