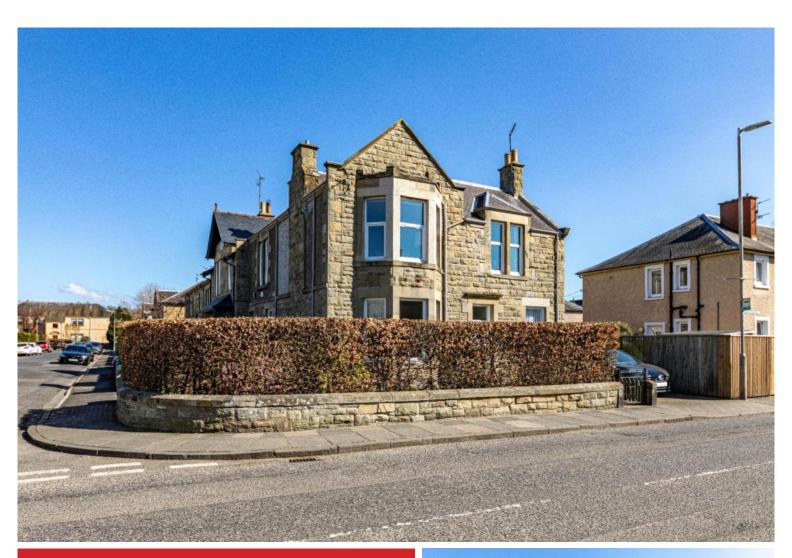

# Sunningdale, 1 Inch Park, Kelso, TD5 7EQ

Guide Price £200,000

Sunningdale is a spacious upper villa located in a highly sought after area of Kelso, just a short stroll from the town centre. Enter through the main door at ground level and ascend the internal staircase to discover a property boasting lovely period features. The inviting lounge features a bay window, while the generous kitchen offers ample dining space and convenient access to a utility area, in turn leading to a shared drying space at the rear. This villa includes two good sized bedrooms and a beautifully appointed bathroom complete with a roll-top bath. Well maintained and presented in very good condition, this property also boasts an easily managed garden area and private parking, making it an attractive prospect.

# Sunningdale, 1 Inch Park, Kelso, TD5 7EQ

Guide Price £200,000

Accommodation:
Entrance Vestibule & Internal Stair
Hallway
Lounge with bay window
Modern Dining Kitchen
Utility Room
Two Double Bedrooms
Bathroom