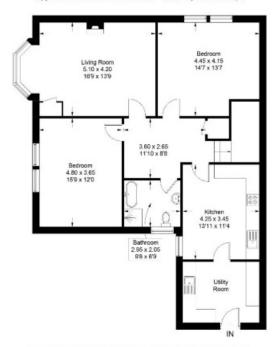

# Sunningdale, 1 Inch Park, Kelso, TD5 7EQ

Guide Price £200,000

Accommodation:
Entrance Vestibule & Internal Stair
Hallway
Lounge with bay window
Modern Dining Kitchen
Utility Room
Two Double Bedrooms
Bathroom

#### Sunningdale, 1 Inch Park, Kelso, TD5 7EQ

Approximate Gross Internal Area = 104.4 sq m / 1124 sq ft

Illustration for identification purposes only, measurements not to scale. Fourlabs.co @ (ID1188619) nts are approximate.