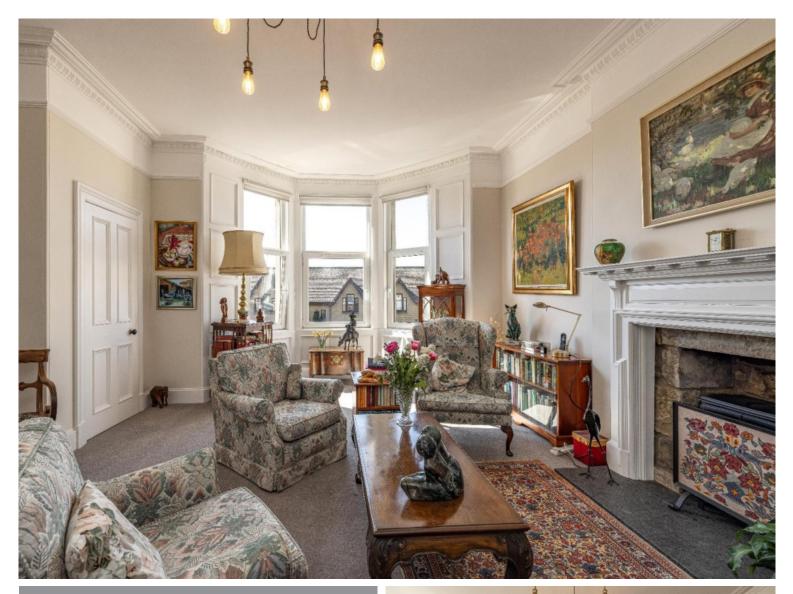

# Sunningdale, 1 Inch Park, Kelso, TD5 7EQ

Guide Price £200,000

Sunningdale is a spacious upper villa located in a highly sought after area of Kelso, just a short stroll from the town centre. Enter through the main door at ground level and ascend the internal staircase to discover a property boasting lovely period features. The inviting lounge features a bay window, while the generous kitchen offers ample dining space and convenient access to a utility area, in turn leading to a shared drying space at the rear. This villa includes two good sized bedrooms and a beautifully appointed bathroom complete with a roll-top bath. Well maintained and presented in very good condition, this property also boasts an easily managed garden area and private parking, making it an attractive prospect.

# Sunningdale, 1 Inch Park, Kelso, TD5 7EQ

Guide Price £200,000

Accommodation:
Entrance Vestibule & Internal Stair
Hallway
Lounge with bay window
Modern Dining Kitchen
Utility Room
Two Double Bedrooms
Bathroom