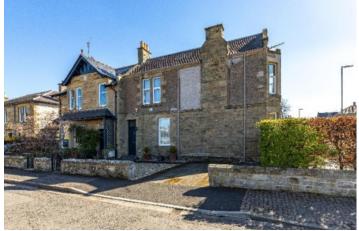

# Sunningdale, 1 Inch Park, Kelso, TD5 7EQ

Guide Price £200,000

Sunningdale is a spacious upper villa located in a highly sought after area of Kelso, just a short stroll from the town centre. Enter through the main door at ground level and ascend the internal staircase to discover a property boasting lovely period features. The inviting lounge features a bay window, while the generous kitchen offers ample dining space and convenient access to a utility area, in turn leading to a shared drying space at the rear. This villa includes two good sized bedrooms and a beautifully appointed bathroom complete with a roll-top bath. Well maintained and presented in very good condition, this property also boasts an easily managed garden area and private parking, making it an attractive prospect.

# Sunningdale, 1 Inch Park, Kelso, TD5 7EQ

Guide Price £200,000

Accommodation:
Entrance Vestibule & Internal Stair
Hallway
Lounge with bay window
Modern Dining Kitchen
Utility Room
Two Double Bedrooms
Bathroom