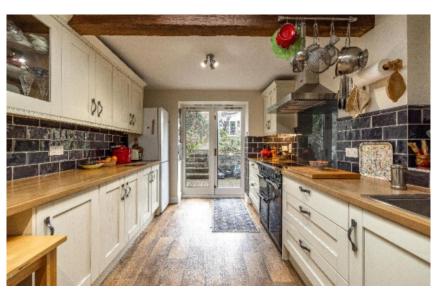

# Craig Cottage, Town Yetholm, TD5 8RG

Guide Price £260,000

This charming terraced cottage is nestled in the picturesque village of Town Yetholm, offering a surprisingly spacious layout that combines comfort and functionality. The inviting lounge features a cosy wood burner, perfect for relaxing evenings, while the versatile downstairs bedroom/study provides flexibility. The well planned kitchen, complete with patio doors leading to a lovely enclosed private garden, is ideal for entertaining and benefits from a large walk-in pantry. Upstairs, you will find two generously sized bedrooms, one with superb storage provided by fitted wardrobes, and a well-appointed bathroom, ensuring ample space for family or guests. The garden is one of the most notable features, highlighted by an original well, offering a tranquil retreat, while the large detached garage/workshop, currently utilised as a studio, presents endless possibilities for hobbies or additional storage. With stunning open views of the surrounding countryside, this cottage is a perfect blend of rural charm and modern convenience, making it an exceptional opportunity for your next home.

# Craig Cottage, Town Yetholm, TD5 8RG

Guide Price £260,000

Ground Floor:
Entrance Hall
Lounge with wood burner
Dining Room
Modern kitchen with walk-in pantry
Utility/Downstairs WC
Third Bedroom/Study

First Floor: Two Double Bedrooms Bathroom