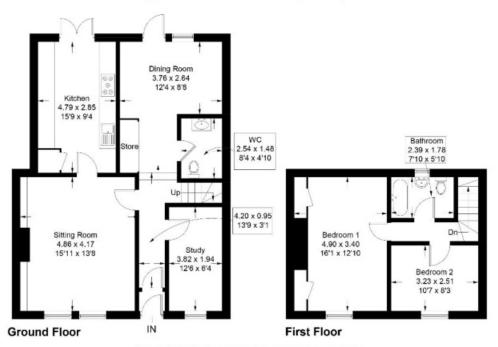

## Craig Cottage, High Street, Town Yetholm, TD5 8RG

Approximate Gross Internal Area = 104.0 sq m / 1119 sq ft

Illustration for identification purposes only, measurements are approximate, not to scale. Fourlabs.co @ (ID1182472)