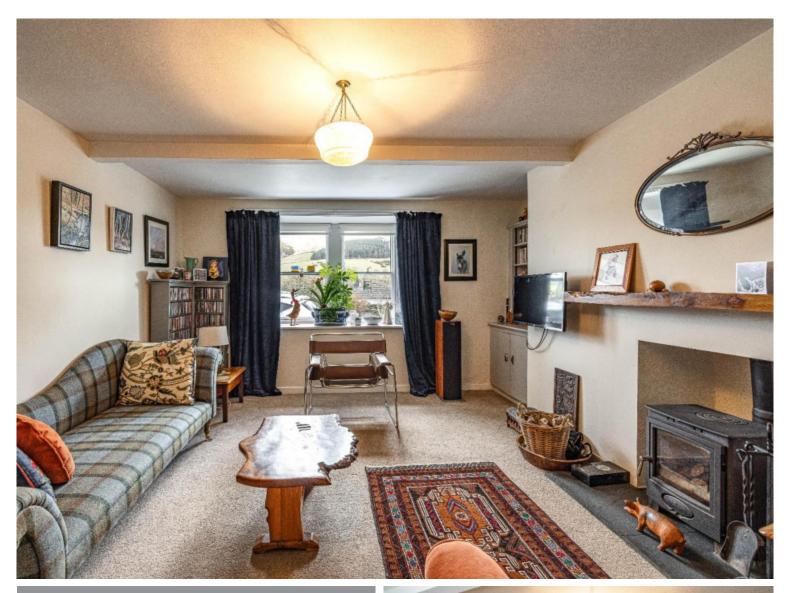

# Craig Cottage, Town Yetholm, TD5 8RG

Guide Price £260,000

This charming terraced cottage is nestled in the picturesque village of Town Yetholm, offering a surprisingly spacious layout that combines comfort and functionality. The inviting lounge features a cosy wood burner, perfect for relaxing evenings, while the versatile downstairs bedroom/study provides flexibility. The well planned kitchen, complete with patio doors leading to a lovely enclosed private garden, is ideal for entertaining and benefits from a large walk-in pantry. Upstairs, you will find two generously sized bedrooms, one with superb storage provided by fitted wardrobes, and a well-appointed bathroom, ensuring ample space for family or guests. The garden is one of the most notable features, highlighted by an original well, offering a tranquil retreat, while the large detached garage/workshop, currently utilised as a studio, presents endless possibilities for hobbies or additional storage. With stunning open views of the surrounding countryside, this cottage is a perfect blend of rural charm and modern convenience, making it an exceptional opportunity for your next home.

# Craig Cottage, Town Yetholm, TD5 8RG

Guide Price £260,000

Ground Floor:
Entrance Hall
Lounge with wood burner
Dining Room
Modern kitchen with walk-in pantry
Utility/Downstairs WC
Third Bedroom/Study

First Floor: Two Double Bedrooms Bathroom