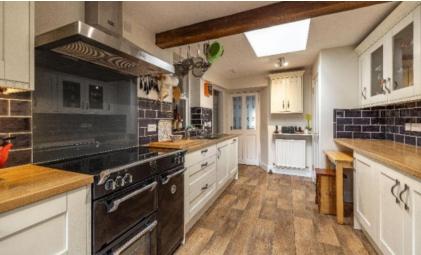

# Craig Cottage, Town Yetholm, TD5 8RG

Guide Price £260,000

This charming terraced cottage is nestled in the picturesque village of Town Yetholm, offering a surprisingly spacious layout that combines comfort and functionality. The inviting lounge features a cosy wood burner, perfect for relaxing evenings, while the versatile downstairs bedroom/study provides flexibility. The well planned kitchen, complete with patio doors leading to a lovely enclosed private garden, is ideal for entertaining and benefits from a large walk-in pantry. Upstairs, you will find two generously sized bedrooms, one with superb storage provided by fitted wardrobes, and a well-appointed bathroom, ensuring ample space for family or guests. The garden is one of the most notable features, highlighted by an original well, offering a tranquil retreat, while the large detached garage/workshop, currently utilised as a studio, presents endless possibilities for hobbies or additional storage. With stunning open views of the surrounding countryside, this cottage is a perfect blend of rural charm and modern convenience, making it an exceptional opportunity for your next home.

# Craig Cottage, Town Yetholm, TD5 8RG

Guide Price £260,000

Ground Floor:
Entrance Hall
Lounge with wood burner
Dining Room
Modern kitchen with walk-in pantry
Utility/Downstairs WC
Third Bedroom/Study

First Floor: Two Double Bedrooms Bathroom