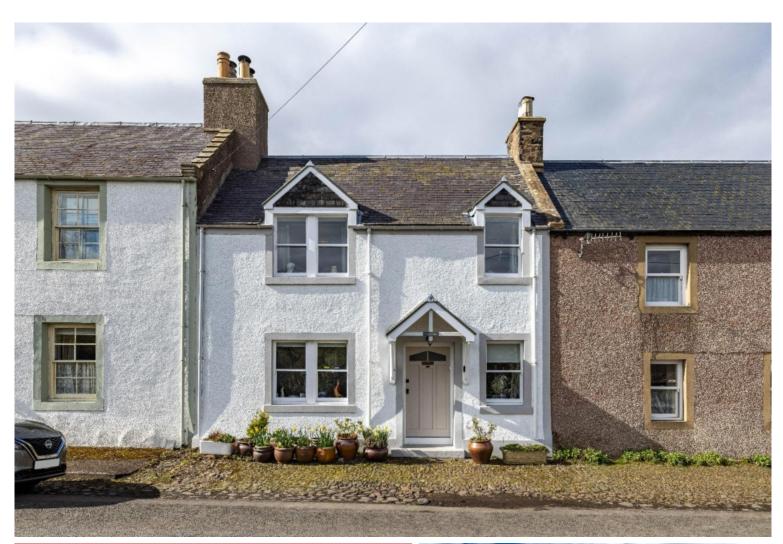

# Craig Cottage, Town Yetholm, TD5 8RG

Guide Price £260,000

This charming terraced cottage is nestled in the picturesque village of Town Yetholm, offering a surprisingly spacious layout that combines comfort and functionality. The inviting lounge features a cosy wood burner, perfect for relaxing evenings, while the versatile downstairs bedroom/study provides flexibility. The well planned kitchen, complete with patio doors leading to a lovely enclosed private garden, is ideal for entertaining and benefits from a large walk-in pantry. Upstairs, you will find two generously sized bedrooms, one with superb storage provided by fitted wardrobes, and a well-appointed bathroom, ensuring ample space for family or guests. The garden is one of the most notable features, highlighted by an original well, offering a tranquil retreat, while the large detached garage/workshop, currently utilised as a studio, presents endless possibilities for hobbies or additional storage. With stunning open views of the surrounding countryside, this cottage is a perfect blend of rural charm and modern convenience, making it an exceptional opportunity for your next home.

# Craig Cottage, Town Yetholm, TD5 8RG

Guide Price £260,000

Ground Floor:
Entrance Hall
Lounge with wood burner
Dining Room
Modern kitchen with walk-in pantry
Utility/Downstairs WC
Third Bedroom/Study

First Floor: Two Double Bedrooms Bathroom