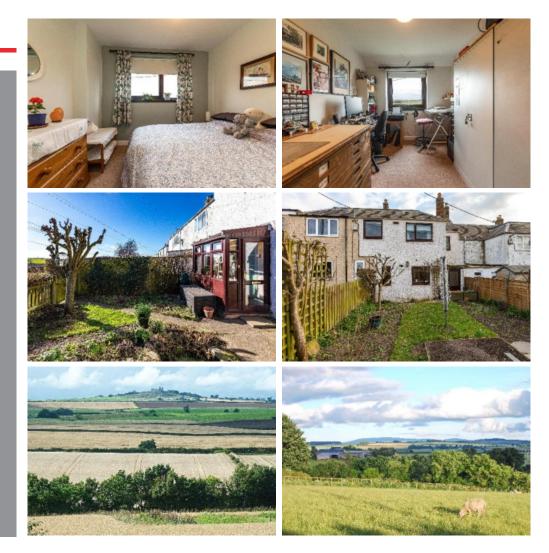

## 4 Cliftonhill Farm Cottages, Ednam, Kelso, TD5 7QE

Guide Price £185,000

Close to the picturesque village of Ednam, 4 Cliftonhill Farm Cottages is a charming three bed terraced cottage offering a perfect blend of character and modern living. The south-facing property offers a peaceful and convenient lifestyle in a beautiful rural setting, boasting stunning views of the Cheviot Hills to the front and Hume Castle to the rear. The highly regarded Ednam Primary School is just a short walk away, making this the ideal property for a family. The cottage is maintained to a high standard throughout and benefits from photovoltaic panels supplying electricity, hot water and a guaranteed index-linked income for the next 11 years. There are spacious garden grounds to both the front and the rear, providing ample outdoor space for relaxation and enjoyment. A shared driveway provides off-road parking for one car which, together with convenient on-street parking at the front of the property, adds to the practicality of this charming cottage. Early viewing is recommended to avoid disappointment.

Front & Rear Garden Shared Driveway On-Street Parking

#### Location

Kelso is one of the most attractive towns in the Scottish Borders, situated at the confluence of the Rivers Tweed and Teviot with its focal point being the Flemish style town square. There are excellent facilities in Kelso including National Hunt racing, Curling, Golf, Swimming, Rugby, Tennis, Cricket, Bowls and Fishing. Kelso lies approximately 42 miles south of Edinburgh, 25 miles west of Berwick-Upon-Tweed and 70 miles north of Newcastle Upon Tyne. The new Borders Railway link from Tweedbank to Edinburgh can be reached in around 30minutes from Kelso.