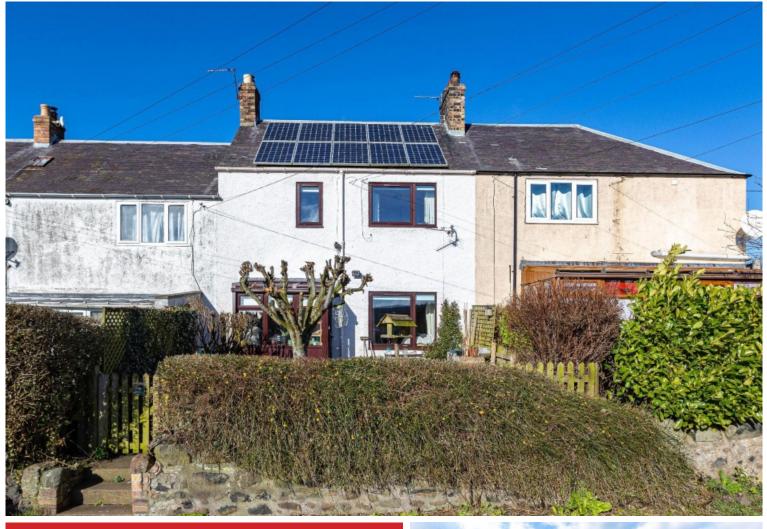

## 4 Cliftonhill Farm Cottages, Ednam, Kelso, TD5 7QE

Guide Price £185,000

Close to the picturesque village of Ednam, 4 Cliftonhill Farm Cottages is a charming three bed terraced cottage offering a perfect blend of character and modern living. The south-facing property offers a peaceful and convenient lifestyle in a beautiful rural setting, boasting stunning views of the Cheviot Hills to the front and Hume Castle to the rear. The highly regarded Ednam Primary School is just a short walk away, making this the ideal property for a family. The cottage is maintained to a high standard throughout and benefits from photovoltaic panels supplying electricity, hot water and a guaranteed index-linked income for the next 11 years. There are spacious garden grounds to both the front and the rear, providing ample outdoor space for relaxation and enjoyment. A shared driveway provides off-road parking for one car which, together with convenient on-street parking at the front of the property, adds to the practicality of this charming cottage. Early viewing is recommended to avoid disappointment.

# **4 Cliftonhill Farm Cottages, Ednam,** Kelso, TD5 7QE

Guide Price £185,000

Ground Floor: Entrance Porch Hall Lounge Dining Kitchen WC / Utility Room

First Floor: Three Double Bedrooms Shower Room

Gas Central Heating Solar Panels Double Glazing

Front & Rear Garden Shared Driveway On-Street Parking