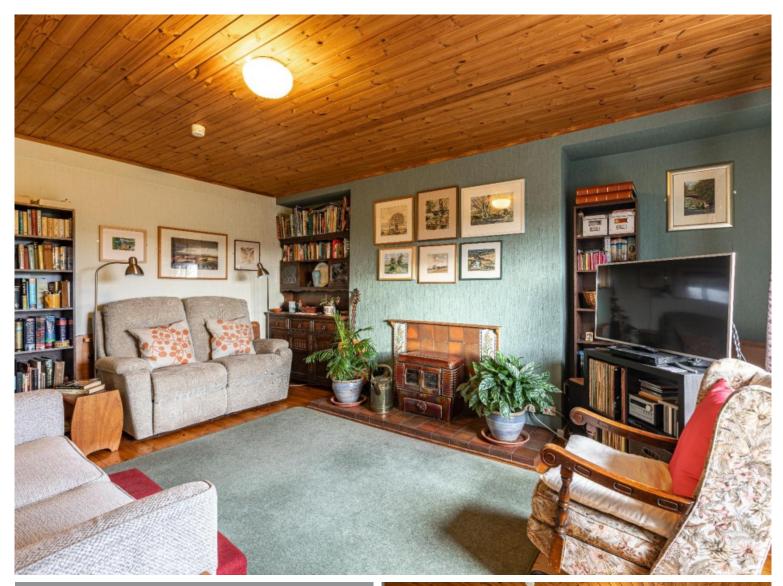

# **4 Cliftonhill Farm Cottages, Ednam,** Kelso, TD5 7QE

Guide Price £185,000

Ground Floor: Entrance Porch Hall Lounge Dining Kitchen WC / Utility Room

First Floor: Three Double Bedrooms Shower Room

Gas Central Heating Solar Panels Double Glazing

#### **Fixtures & Fittings**

The sale shall include all carpets and floor coverings, light fittings, and the kitchen and bathroom fittings.