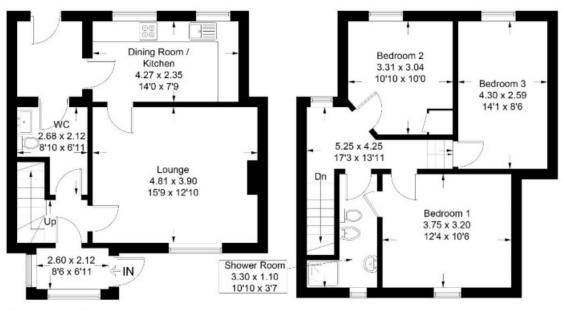

### 4 Cliftonhill Farm Cottages, Ednam, Kelso, TD5 7QE

Approximate Gross Internal Area = 100 sq m / 1076 sq ft

## Ground Floor

## First Floor

Illustration for identification purposes only, measurements not to scale. Fourlabs.co © (ID1179296) nents are approximate

Full members of:

Whilst these particulars are prepared with care and are believed to be accurate neither the Selling Agent nor the vendor warrant the accuracy of the information contained herein and intending purchasers will be held to have satisfied themselves that the information given is correct.