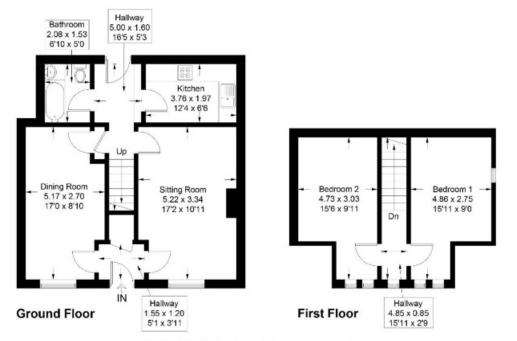

#### 3 East Gordon Farm Cottages, Gordon, TD3 6JY

Approximate Gross Internal Area = 80.3 sq m / 864 sq ft

Illustration for identification purposes only, measurements are approximate not to scale. Fourlabs.co @ (ID1171754)