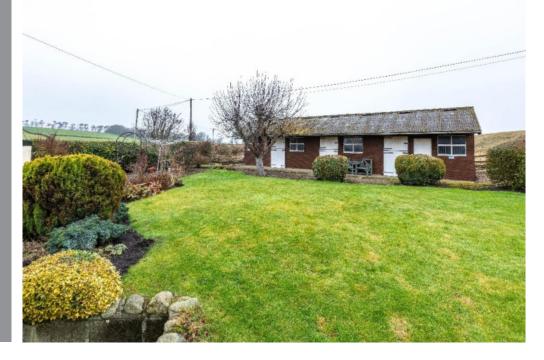

## Ferneyhill Toll, Ferneyhill, Kelso, TD5 7SU

Guide Price £265,000

Ferneyhill Toll is an attractive detached lodge house located on the outskirts of Kelso, enjoying a private setting which benefits from open outlooks out over Kelso race course, golf course, and beyond. It is set on a generous plot which provides good sized enclosed gardens predominantly to the rear, including three stables, plus tack room, which could be used for a variety of purposes. Internally, the layout is surprisingly well proportioned and versatile, boasting two public rooms in addition to a dining kitchen, two double bedrooms and a spacious bathroom with freestanding bath and separate shower enclosure. The gardens are fully enclosed providing a safe environment whilst a car port provides convenient off street parking.

Gas Central Heating Double Glazing

Enclosed Garden Three Stables plus tack room Outbuildings Car Port