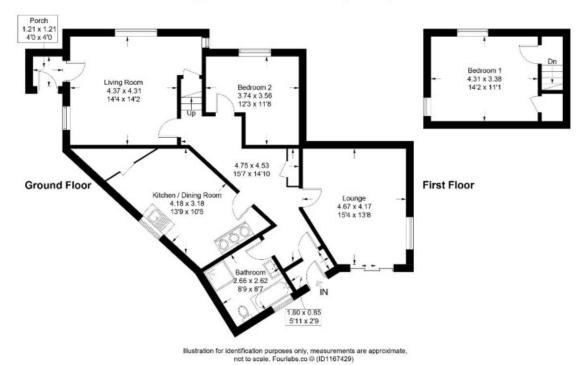

# Ferneyhill Toll, Ferneyhill, Kelso, TD5 7SU

Guide Price £265,000

Ground Floor:
Vestibule
Entrance hall
Lounge
Sitting Room with patio doors to the garden
Dining Kitchen
Double Bedroom
Bathroom

First Floor: Double Bedroom

### Ferneyhill Toll, Ferneyhill, Kelso, TD5 7SU

Approximate Gross Internal Area = 116.6 sq m / 1255 sq ft

Full members of: