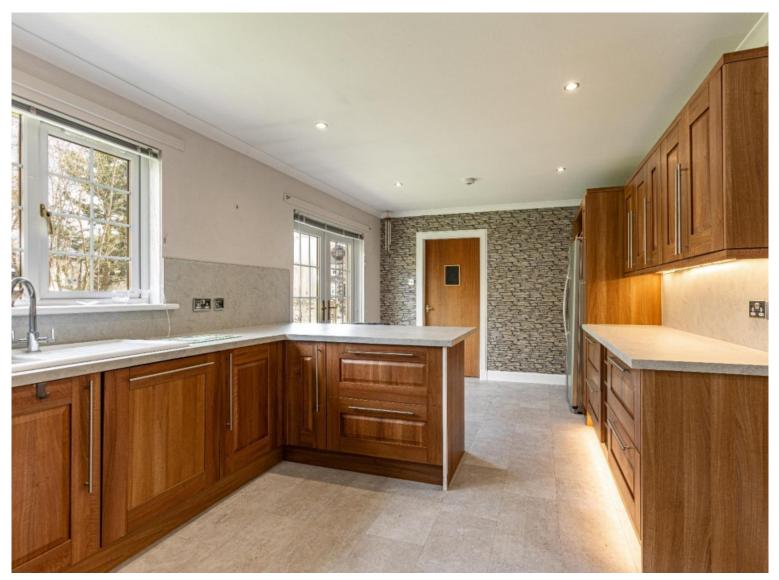

# 1 Sunnybraes, Gordon, TD3 6LN

Guide Price £290,000

Ground Floor: Entrance Hall Lounge/Dining Room Dining Kitchen Utility Room Ground Floor Bedroom/Office Downstairs WC

First Floor: Master Bedroom with En-Suite Two Further Double Bedrooms Bathroom