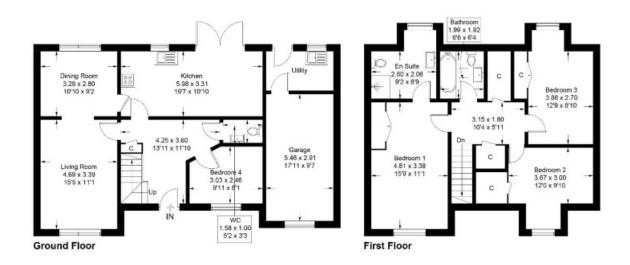

# 1 Sunnybraes, Gordon, TD3 6LN

Guide Price £290,000

Ground Floor: Entrance Hall Lounge/Dining Room Dining Kitchen Utility Room Ground Floor Bedroom/Office Downstairs WC

First Floor: Master Bedroom with En-Suite Two Further Double Bedrooms Bathroom

#### 1 Sunnybraes, Gordon, TD3 6LN

Approximate Gross Internal Area =159.3 sq m / 1715 sq ft

Illustration for identification purposes only, measurements are approximate, not to scale. Fourlabs.co @ (ID1130386)