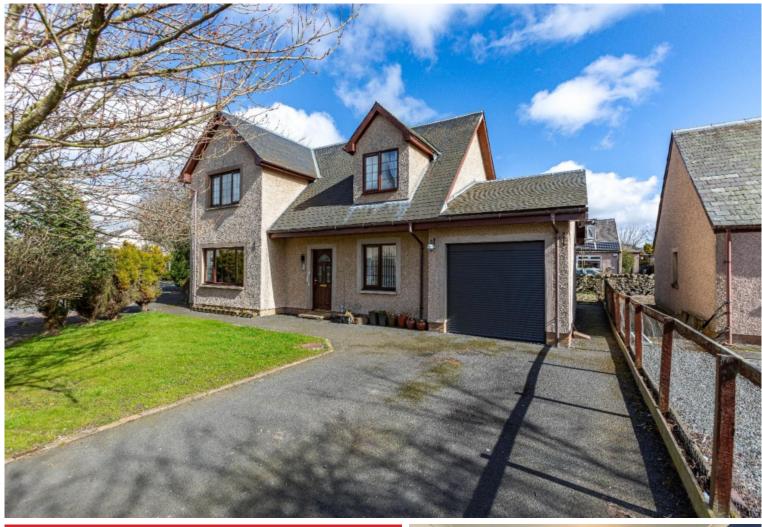

# 1 Sunnybraes, Gordon, TD3 6LN

## Guide Price £290,000

1 Sunnybraes is an attractive detached family home which sits on the corner of a quiet residential cul de sac, centrally located in the popular town of Gordon. The property opens out to provide a spacious and well planned layout which would perfectly suit those searching for an easily managed family home, and is in very good order throughout. The living space is especially generous with a large lounge/dining room, and a well appointed dining kitchen which creates the ideal focal point for the family, whilst a downstairs bedroom/office adds a good degree of flexibility. Upstairs, there are three further bedrooms with the spacious master boasting an en-suite shower room. The property benefits from gardens to the front, side and rear whilst a drive and garage ensure there is ample private parking, as well as there being additional parking within the cul de sac.

# 1 Sunnybraes, Gordon, TD3 6LN

Guide Price £290,000

Ground Floor: Entrance Hall Lounge/Dining Room Dining Kitchen Utility Room Ground Floor Bedroom/Office Downstairs WC

First Floor: Master Bedroom with En-Suite Two Further Double Bedrooms Bathroom

Easily maintained gardens Garage Drive