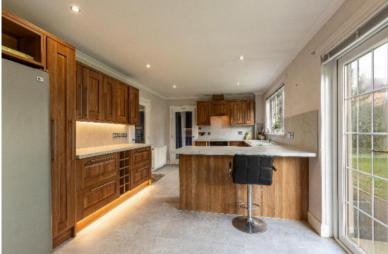

# 1 Sunnybraes, Gordon, TD3 6LN

Guide Price £290,000

Ground Floor: Entrance Hall Lounge/Dining Room Dining Kitchen Utility Room Ground Floor Bedroom/Office Downstairs WC

First Floor: Master Bedroom with En-Suite Two Further Double Bedrooms Bathroom