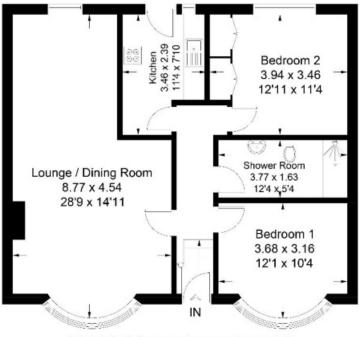

#### 32 Duke Street, Coldstream

Approximate Gross Internal Area = 86.0 sq m / 926 sq ft

Illustration for identification purposes only, measurements are approximate, not to scale. floorplansUsketch.com © (ID1114383)