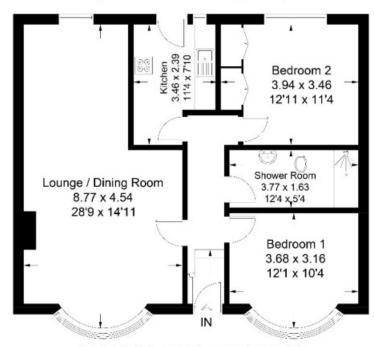

#### 32 Duke Street, Coldstream

Approximate Gross Internal Area = 86.0 sq m / 926 sq ft

Illustration for identification purposes only, measurements are approximate, not to scale. floorplansUsketch.com ♥ (ID1114383)