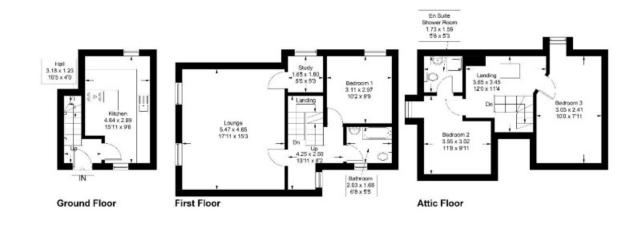

4 North Street, Duns Approximate Gross Internal Area = 67.8 sq m / 730 sq ft Attic Floor = 38.5 sq m / 414 sq ft Total = 106.3 sq m / 1144 sq ft

Illustration for identification purposes only, measurements are approximate, not to scale. floorplansUsketch.com © (ID1114384)