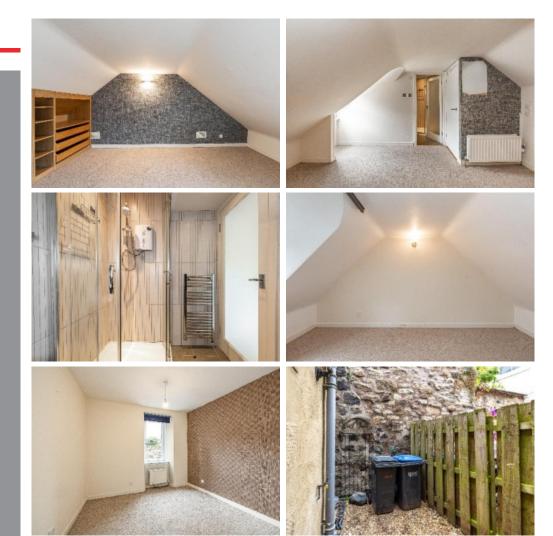

### OIRO £155,000

\*\*\*£5000 below Home Report Value\*\*\* Conveniently located in a very central location, within the popular town of Duns, 4 North Street is a deceptively spacious three bedroom townhouse perfectly suited as an investment property. The accommodation comprises: Kitchen, Lounge, Study, Bathroom, Bedroom with En-suite, Two Further Bedrooms. Externally, there is a small courtyard to the rear. Viewing recommended to fully appreciate.

## 4 North Street, Duns, TD11 3AP

OIRO £155,000

Ground Floor: Kitchen

First Floor: Lounge Study Bedroom Bathroom

Attic Floor: Bedroom with Ensuite Further Double Bedroom

Gas Central Heating Double Glazing

Communal Entrance Courtyard to the Rear