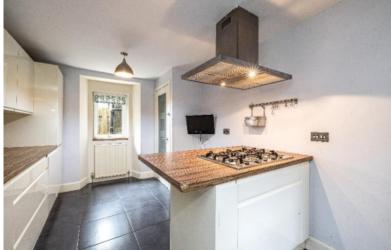

## 4 North Street, Duns, TD11 3AP

OIRO £155,000

Ground Floor: Kitchen

First Floor: Lounge Study Bedroom Bathroom

Attic Floor: Bedroom with Ensuite Further Double Bedroom

Gas Central Heating Double Glazing

Communal Entrance Courtyard to the Rear

#### **Fixtures & Fittings**

The sale shall include all carpets and floor coverings, light fittings, and the kitchen and bathroom fittings.