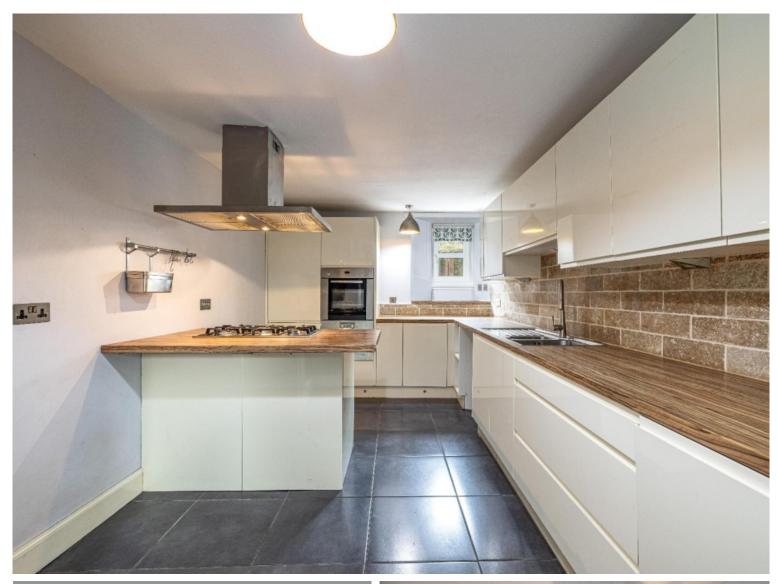

## 4 North Street, Duns, TD11 3AP

OIRO £155,000

Ground Floor: Kitchen

First Floor: Lounge Study Bedroom Bathroom

Attic Floor: Bedroom with Ensuite Further Double Bedroom

Gas Central Heating Double Glazing

Communal Entrance Courtyard to the Rear

#### **Fixtures & Fittings**

The sale shall include all carpets and floor coverings, light fittings, and the kitchen and bathroom fittings.