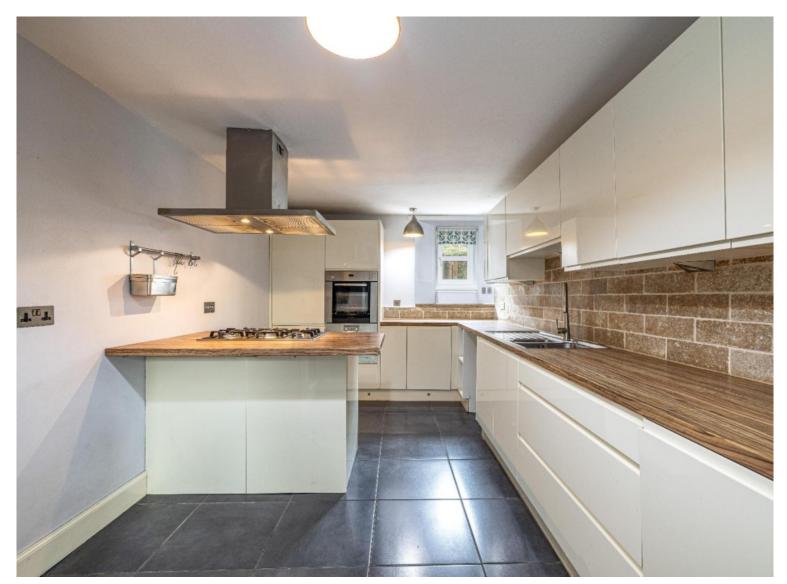

# 4 North Street, Duns, TD11 3AP

Guide Price £160,000

Ground Floor: Kitchen

First Floor: Lounge Study Bedroom Bathroom

Attic Floor: Bedroom with Ensuite Further Double Bedroom

Gas Central Heating Double Glazing

#### **Fixtures & Fittings**

The sale shall include all carpets and floor coverings, light fittings, and the kitchen and bathroom fittings.