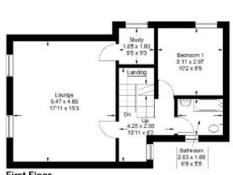

# 4 North Street, Duns, TD11 3AP

Guide Price £160,000

Ground Floor: Kitchen

First Floor: Lounge Study Bedroom Bathroom

Attic Floor: Bedroom with Ensuite Further Double Bedroom

Gas Central Heating Double Glazing

4 North Street, Duns Approximate Gross Internal Area = 67.8 sq m / 730 sq ft Attic Floor = 38.5 sq m / 414 sq ft Total = 106.3 sq m / 1144 sq ft

First Floor

Illustration for identification purposes only, measurements are approximate, not to scale. floorplansUsketch.com © (ID1114384)