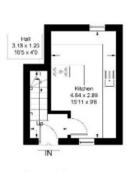

4 North Street, Duns Approximate Gross Internal Area = 67.8 sq m / 730 sq ft Attic Floor = 38.5 sq m / 414 sq ft Total = 106.3 sq m / 1144 sq ft

First Floor

Illustration for identification purposes only, measurements are approximate, not to scale. floorplansUsketch.com © (ID1114384)