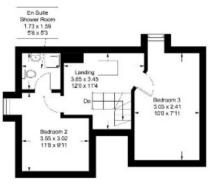

# 4 North Street, Duns, TD11 3AP

Guide Price £160,000

Ground Floor: Kitchen

First Floor: Lounge Study Bedroom Bathroom

Attic Floor: Bedroom with Ensuite Further Double Bedroom

Gas Central Heating Double Glazing

4 North Street, Duns Approximate Gross Internal Area = 67.8 sq m / 730 sq ft Attic Floor = 38.5 sq m / 414 sq ft Total = 106.3 sq m / 1144 sq ft

First Floor

Illustration for identification purposes only, measurements are approximate, not to scale. floorplansUsketch.com © (ID1114384)

Full members of:

Attic Floor