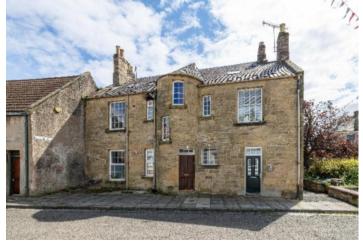

# Barn End, 28 & 30 South Street, Duns, TD11 3AH

Offers Over £120,000

A well-proportioned ground floor apartment, situated in the heart of Duns with easy access to all local amenities. The property is presented in good order throughout and would be ideal as a first time buy or rental investment, having been successfully rented out by the current and previous owners. Formerly two separate dwellings, the spacious accommodation comprises: Hallway, Lounge, Kitchen, Bathroom, Separate WC, Three Bedrooms and Cellar for storage. Viewing highly recommended.

# Barn End, 28 & 30 South Street, Duns, TD11 3AH

Offers Over £120,000

Accommodation: Lounge Kitchen Three Bedrooms Bathroom Separate WC

Cellar

Gas Central Heating Double Glazing

On-Street Parking