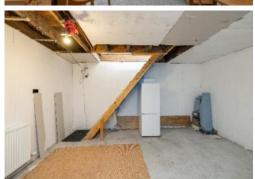

# Barn End, 28 & 30 South Street, Duns, TD11 3AH

Offers Over £120,000

A well-proportioned ground floor apartment, situated in the heart of Duns with easy access to all local amenities. The property is presented in good order throughout and would be ideal as a first time buy or rental investment, having been successfully rented out by the current and previous owners. Formerly two separate dwellings, the spacious accommodation comprises: Hallway, Lounge, Kitchen, Bathroom, Separate WC, Three Bedrooms and Cellar for storage. Viewing highly recommended.

# Barn End, 28 & 30 South Street, Duns, TD11 3AH

Offers Over £120,000

Accommodation: Lounge Kitchen Three Bedrooms Bathroom Separate WC

Cellar

Gas Central Heating Double Glazing

On-Street Parking

Barn End, 28 30 South Street, Duns, TD11 3AH

Approximate Gross Internal Area 121.8 sq m / 1311 sq ft

Cellar

Illustration for identification purposes only, measurements are approximate, not to scale. FloorplansUsketch.com © 2024 (ID1108755)