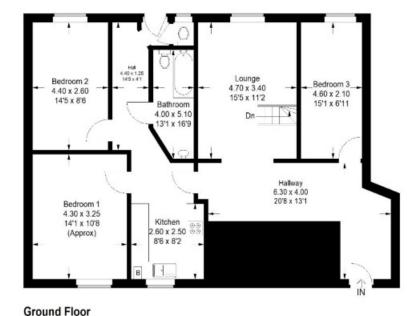

Barn End, 28 30 South Street, Duns, TD11 3AH

Approximate Gross Internal Area 121.8 sq m / 1311 sq ft

Cellar

Illustration for identification purposes only, measurements are approximate, not to scale. FloorplansUsketch.com © 2024 (ID1108755)