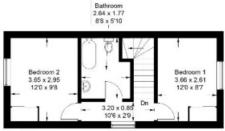

#### 48 Hendersyde Park, Kelso

Approximate Gross Internal Area = 75.0 sq m / 807 sq ft

First Floor

Illustration for identification purposes only, measurements are approximate, not to scale. floorplansUsketch.com @ (ID1112388)