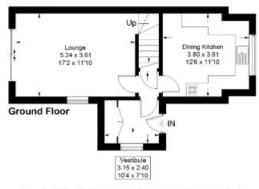

# 48 Hendersyde Park, Kelso, TD5 7TU

Offers Over £185,000

Ground Floor: Vestibule Lounge Dining Kitchen

First Floor: Two Double Bedrooms Bathroom

Gas Central Heating Double Glazing

Garden Garage Driveway

#### 48 Hendersyde Park, Kelso

Approximate Gross Internal Area = 75.0 sq m / 807 sq ft

First Floor

Illustration for identification purposes only, measurements are approximate, not to scale. floorplansUsketch.com @ (ID1112388)