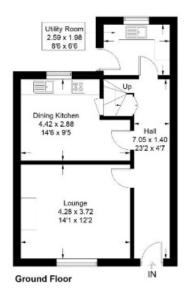

5 Rose Lane, Kelso

Approximate Gross Internal Area 94.3 sq m / 1015 sq ft

First Floor

Illustration for identification purposes only, measurements are approximate, not to scale. floorplansUsketch.com @ (ID1111665)