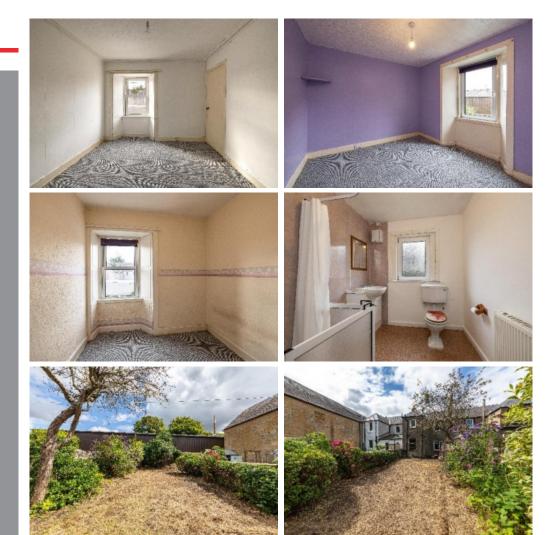

## Offers Over £149,900

A well-proportioned mid-terraced property, situated within the charming and historic market town of Kelso. The property offers lots of potential to form an ideal family home in a great location. The current owner having recently renewed the carpets and floor coverings throughout. The accommodation comprises: Hallway, Lounge, Dining Kitchen, Utility Room, Three Bedrooms and Shower Room. Externally there is an enclosed garden to the front and rear with scope to extend the property to the rear, subject to planning consents, with the added benefit of on-street parking directly outside the property. Viewing recommended.

### Offers Over £149,900

Ground Floor: Hallway Lounge Dining Kitchen Utility Room

First Floor: Landing Three Bedrooms Shower Room

Gas Central Heating Double Glazing

Enclosed Garden to Front & Rear Garden Stores On-Street Parking