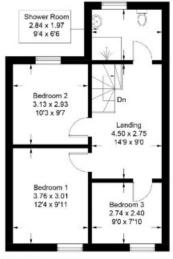

5 Rose Lane, Kelso

Approximate Gross Internal Area 94.3 sq m / 1015 sq ft

First Floor

Illustration for identification purposes only, measurements are approximate, not to scale. floorplansUsketch.com @ (ID1111665)