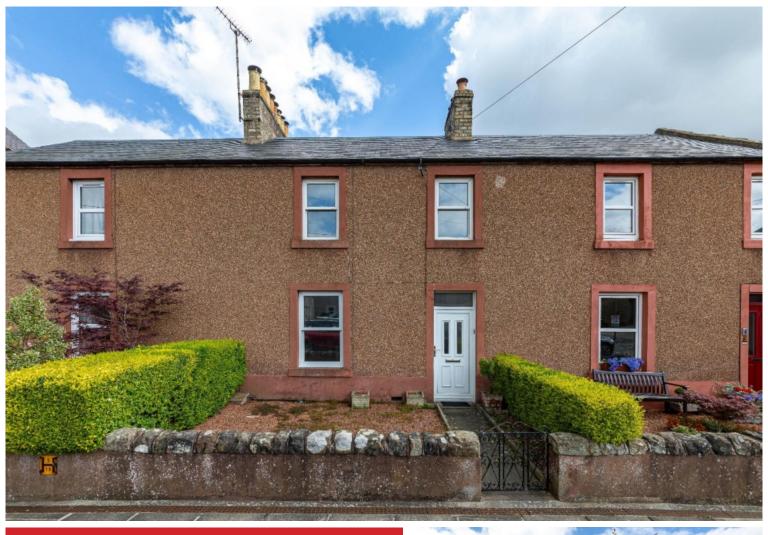

## 5 Rose Lane, Kelso, TD5 7AP

## Offers Over £149,900

A well-proportioned mid-terraced property, situated within the charming and historic market town of Kelso. The property offers lots of potential to form an ideal family home in a great location. The current owner having recently renewed the carpets and floor coverings throughout. The accommodation comprises: Hallway, Lounge, Dining Kitchen, Utility Room, Three Bedrooms and Shower Room. Externally there is an enclosed garden to the front and rear with scope to extend the property to the rear, subject to planning consents, with the added benefit of on-street parking directly outside the property. Viewing recommended.

### Offers Over £149,900

Ground Floor: Hallway Lounge Dining Kitchen Utility Room

First Floor: Landing Three Bedrooms Shower Room

Gas Central Heating Double Glazing

Enclosed Garden to Front & Rear Garden Stores On-Street Parking