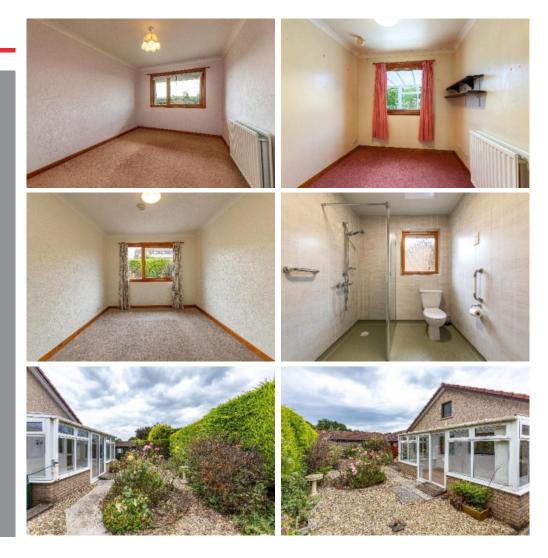

## 34 Gillsland, Eyemouth, TD14 5JF

Guide Price £290,000

\*\*£10,000 below Home Report Value\*\* 34 Gillsland is an attractive detached bungalow located within a sought after area of Eyemouth, enjoying a lovely quiet setting in a development of similar style properties. The property provides easily managed accommodation on one level; perfect for those seeking a home to downsize to but would be equally suitable as a family home. The layout is comfortably proportioned in particular the living space which boasts two public rooms as well as a conservatory to the rear which provides a further addition to the living accommodation. Outside, there are gardens to the front, side and rear with a garage and drive providing ample private parking.

## Guide Price £290,000

Accommodation: Vestibule Entrance Hall Lounge Dining Room Kitchen Conservatory Three Bedrooms Shower Room

Gas central heating Double Glazing

Well tended gardens surrounding the property Garage Drive

#### **Fixtures & Fittings**

The sale shall include all carpets and floor coverings, light fittings, and the kitchen and bathroom fittings.