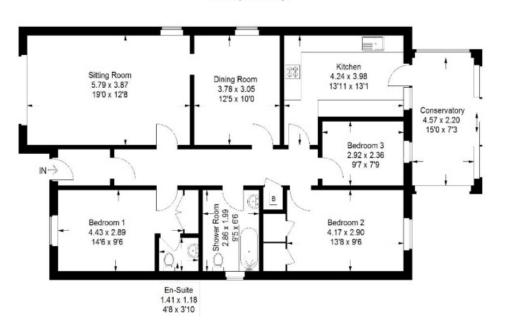

#### 34 Gillsland, Eyemouth, TD14 5JF

Approximate Gross Internal Area 119.5 sq m / 1286 sq ft

Illustration for identification purposes only, measurements are approximate, not to scale. floorplansUsketch.com © (ID1111024)