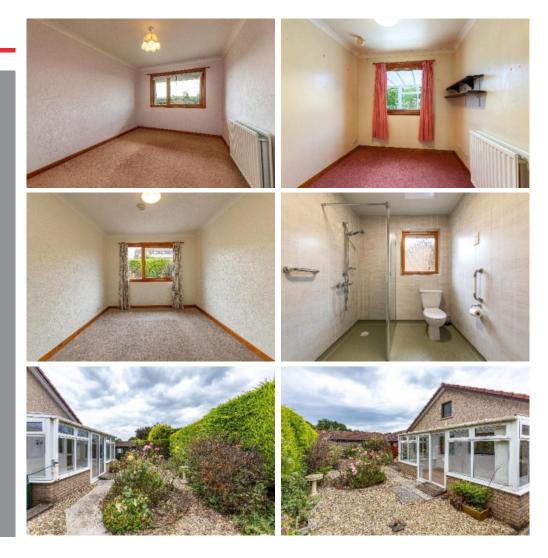

## Guide Price £300,000

34 Gillsland is an attractive detached bungalow located within a sought after area of Eyemouth, enjoying a lovely quiet setting in a development of similar style properties. The property provides easily managed accommodation on one level; perfect for those seeking a home to downsize to but would be equally suitable as a family home. The layout is comfortably proportioned in particular the living space which boasts two public rooms as well as a conservatory to the rear which provides a further addition to the living accommodation. Outside, there are gardens to the front, side and rear with a garage and drive providing ample private parking.

## Guide Price £300,000

Accommodation: Vestibule Entrance Hall Lounge Dining Room Kitchen Conservatory Three Bedrooms Shower Room

Gas central heating Double Glazing

Well tended gardens surrounding the property Garage Drive

#### **Fixtures & Fittings**

The sale shall include all carpets and floor coverings, light fittings, and the kitchen and bathroom fittings.