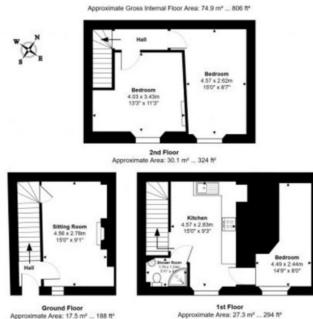

367

12 South Street, Duns, TD11 3AH

Ground Floor Approximate Area: 17.5 m<sup>2</sup> ... 188 ft<sup>e</sup>

While every attempt has been made to ensure the accuracy of the floor plan contained have, measurements of doors, windows, norms and any other items are approximate and no exponentially a taken for any emot, oneaaion or me-adulanced. This plan is the Elastitube purposes only and should be used as such by any prospective purposes.