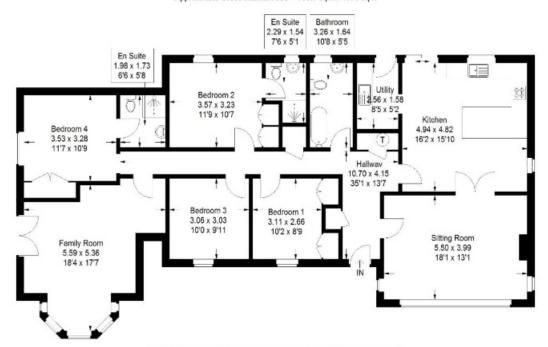

Braeview, 1 Teapot Bank, Morebattle, TD5 8QF

Approximate Gross Internal Area = 155.7 sq m / 1676 sq ft

Illustration for identification purposes only, measurements are approximate, not to scale. FloorplansUsketch.com @ 2024 (ID1082364)