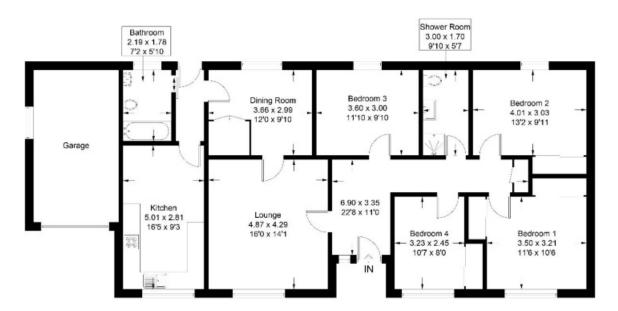

Tupelo, 1 Spylaw Park, Kelso

Approximate Gross Internal Area 122.9 sq m / 1323 sq ft (Excluding Garage)

Illustration for identification purposes only, measurements are approximate, not to scale. floorplansUsketch.com @ (ID1097791)